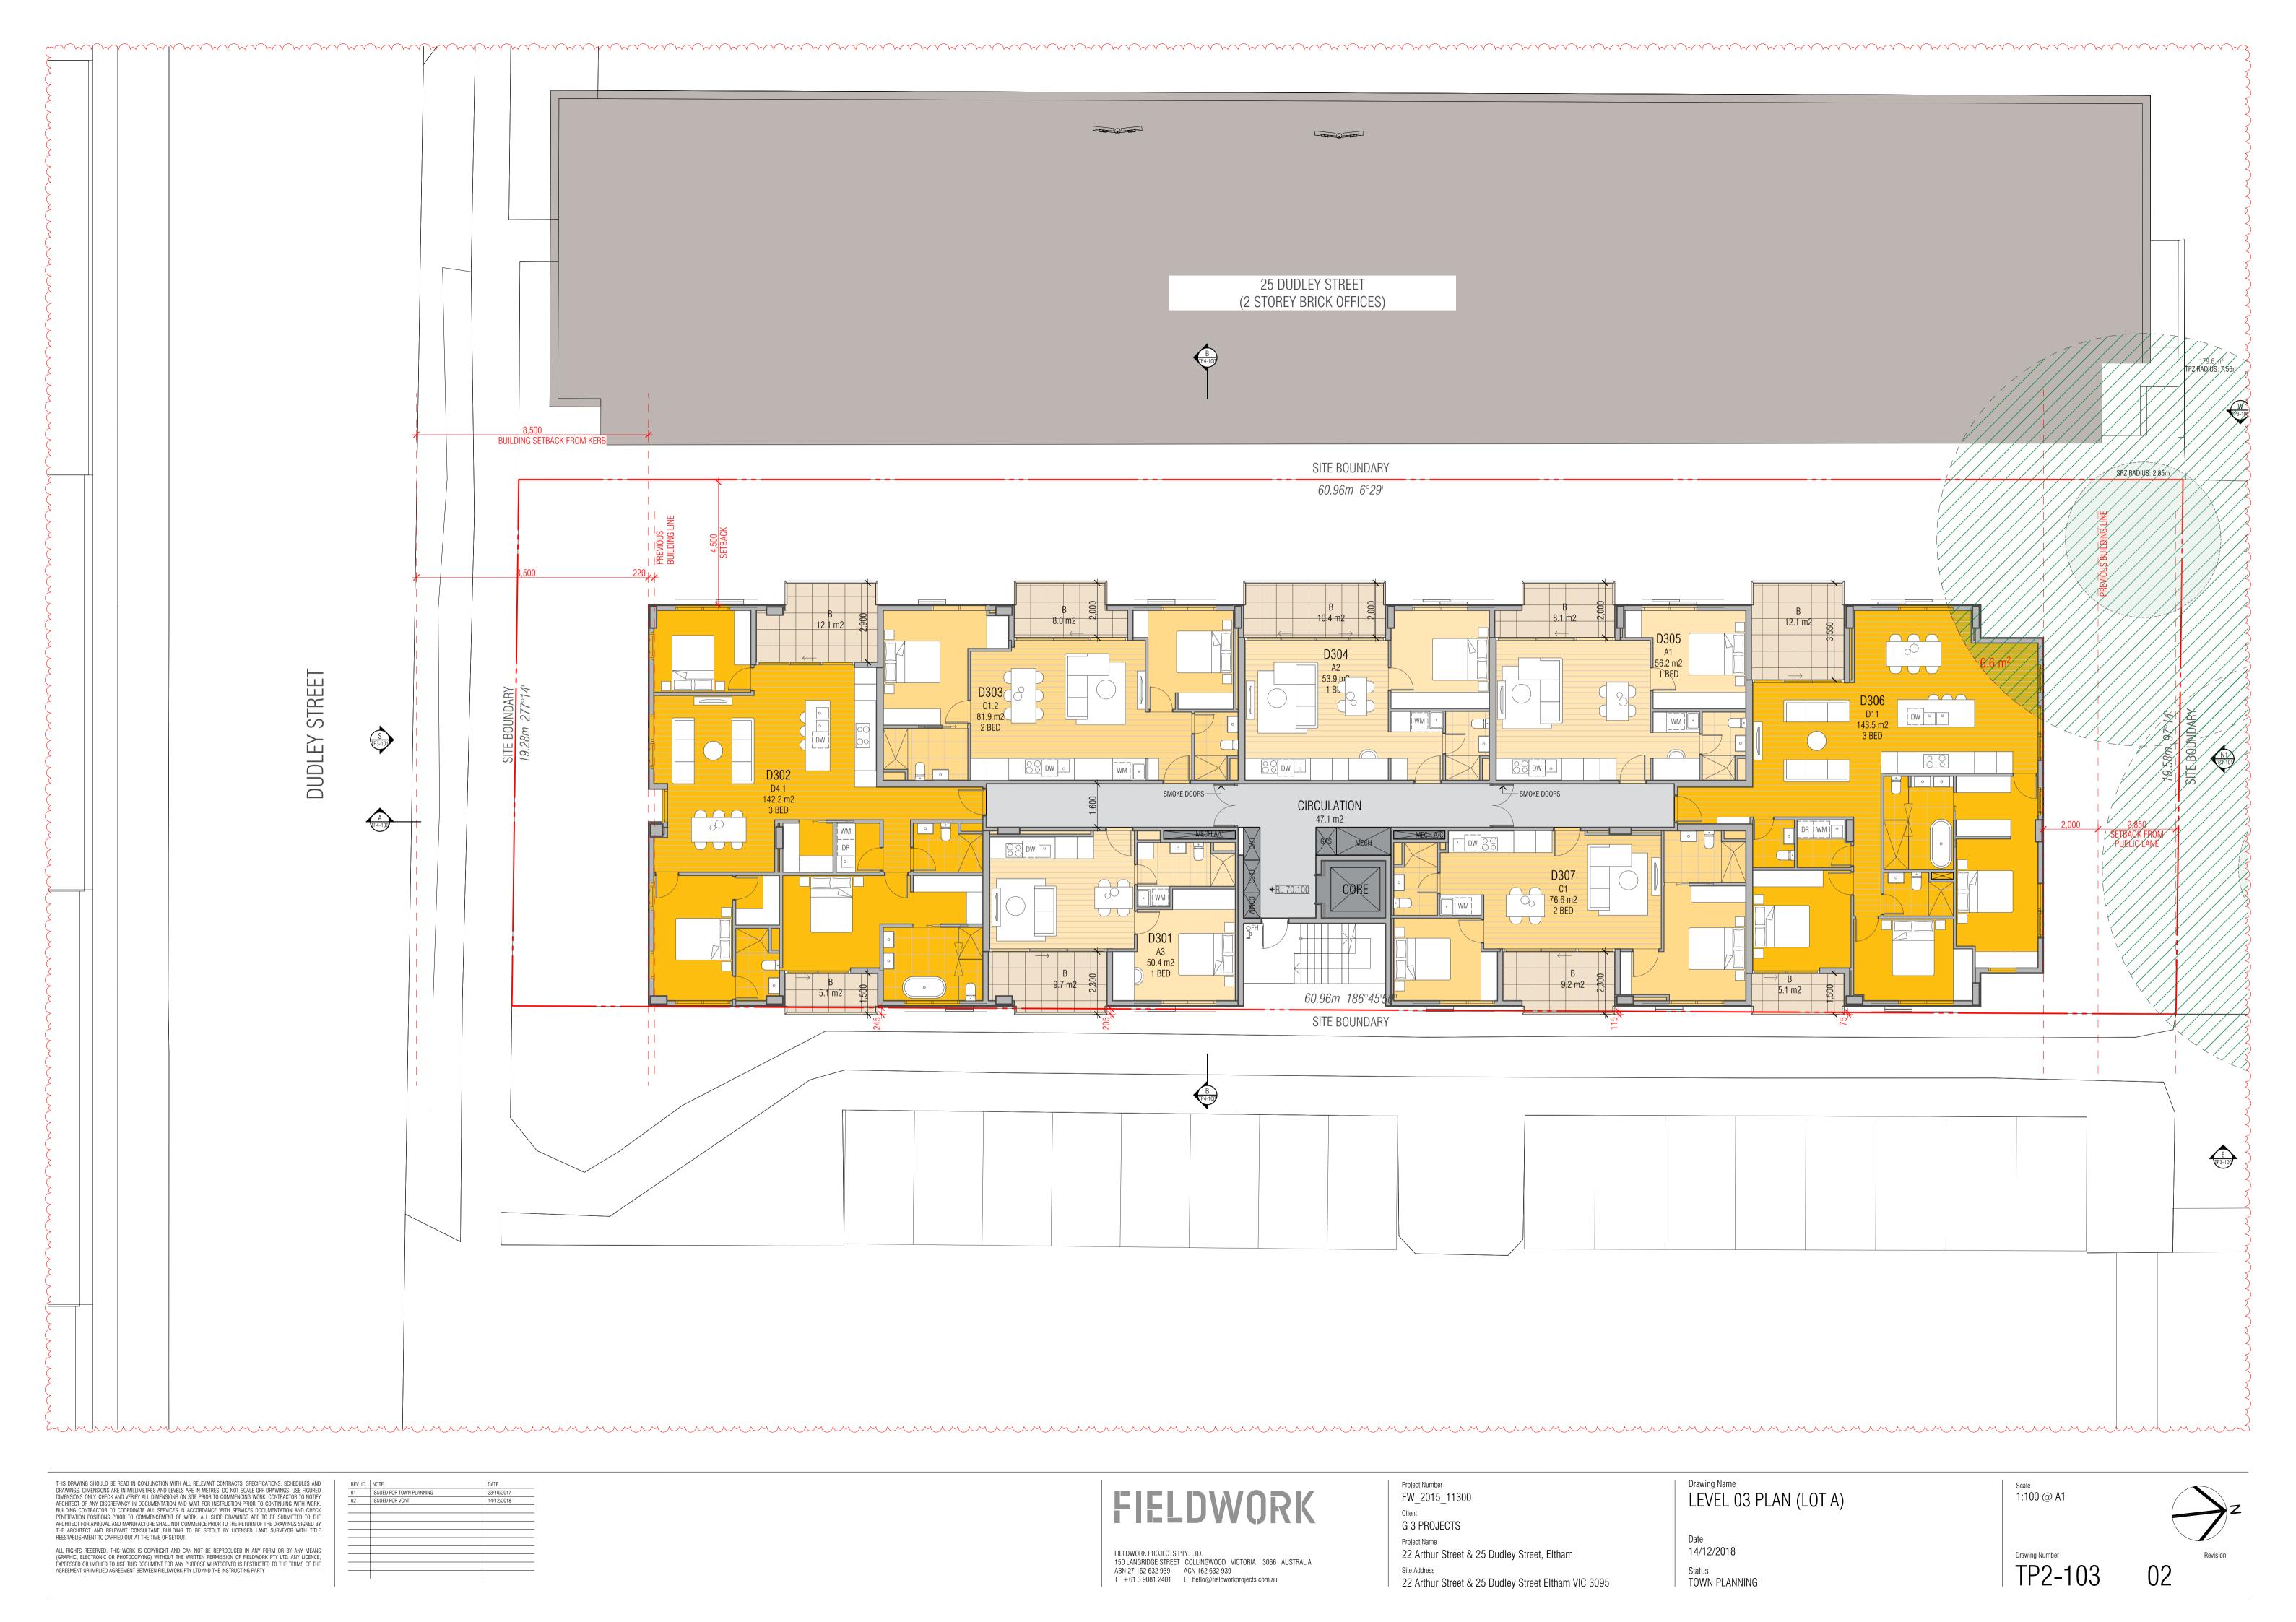

| LEVEL 03 |      |      |
|----------|------|------|
|          | A301 | 9.9  |
|          | A302 | 9.0  |
|          | A303 | 8.9  |
|          | A304 | 17.2 |
|          | A305 | 8.7  |
|          | A306 | 17.6 |
|          | A307 | 9.7  |
|          | D301 | 9.7  |
|          | D302 | 17.2 |
|          | D303 | 8.0  |
|          | D304 | 10.4 |
|          | D305 | 8.1  |
|          | D306 | 17.2 |
|          | D307 | 9.2  |
| LEVEL 04 |      |      |
|          | A401 | 32.3 |
|          | A402 | 35.7 |
|          | A403 | 45.7 |
|          | A404 | 31.9 |
|          | D401 | 32.0 |
|          | D402 | 45.7 |
|          | D403 | 45.6 |
|          | D404 | 50.6 |