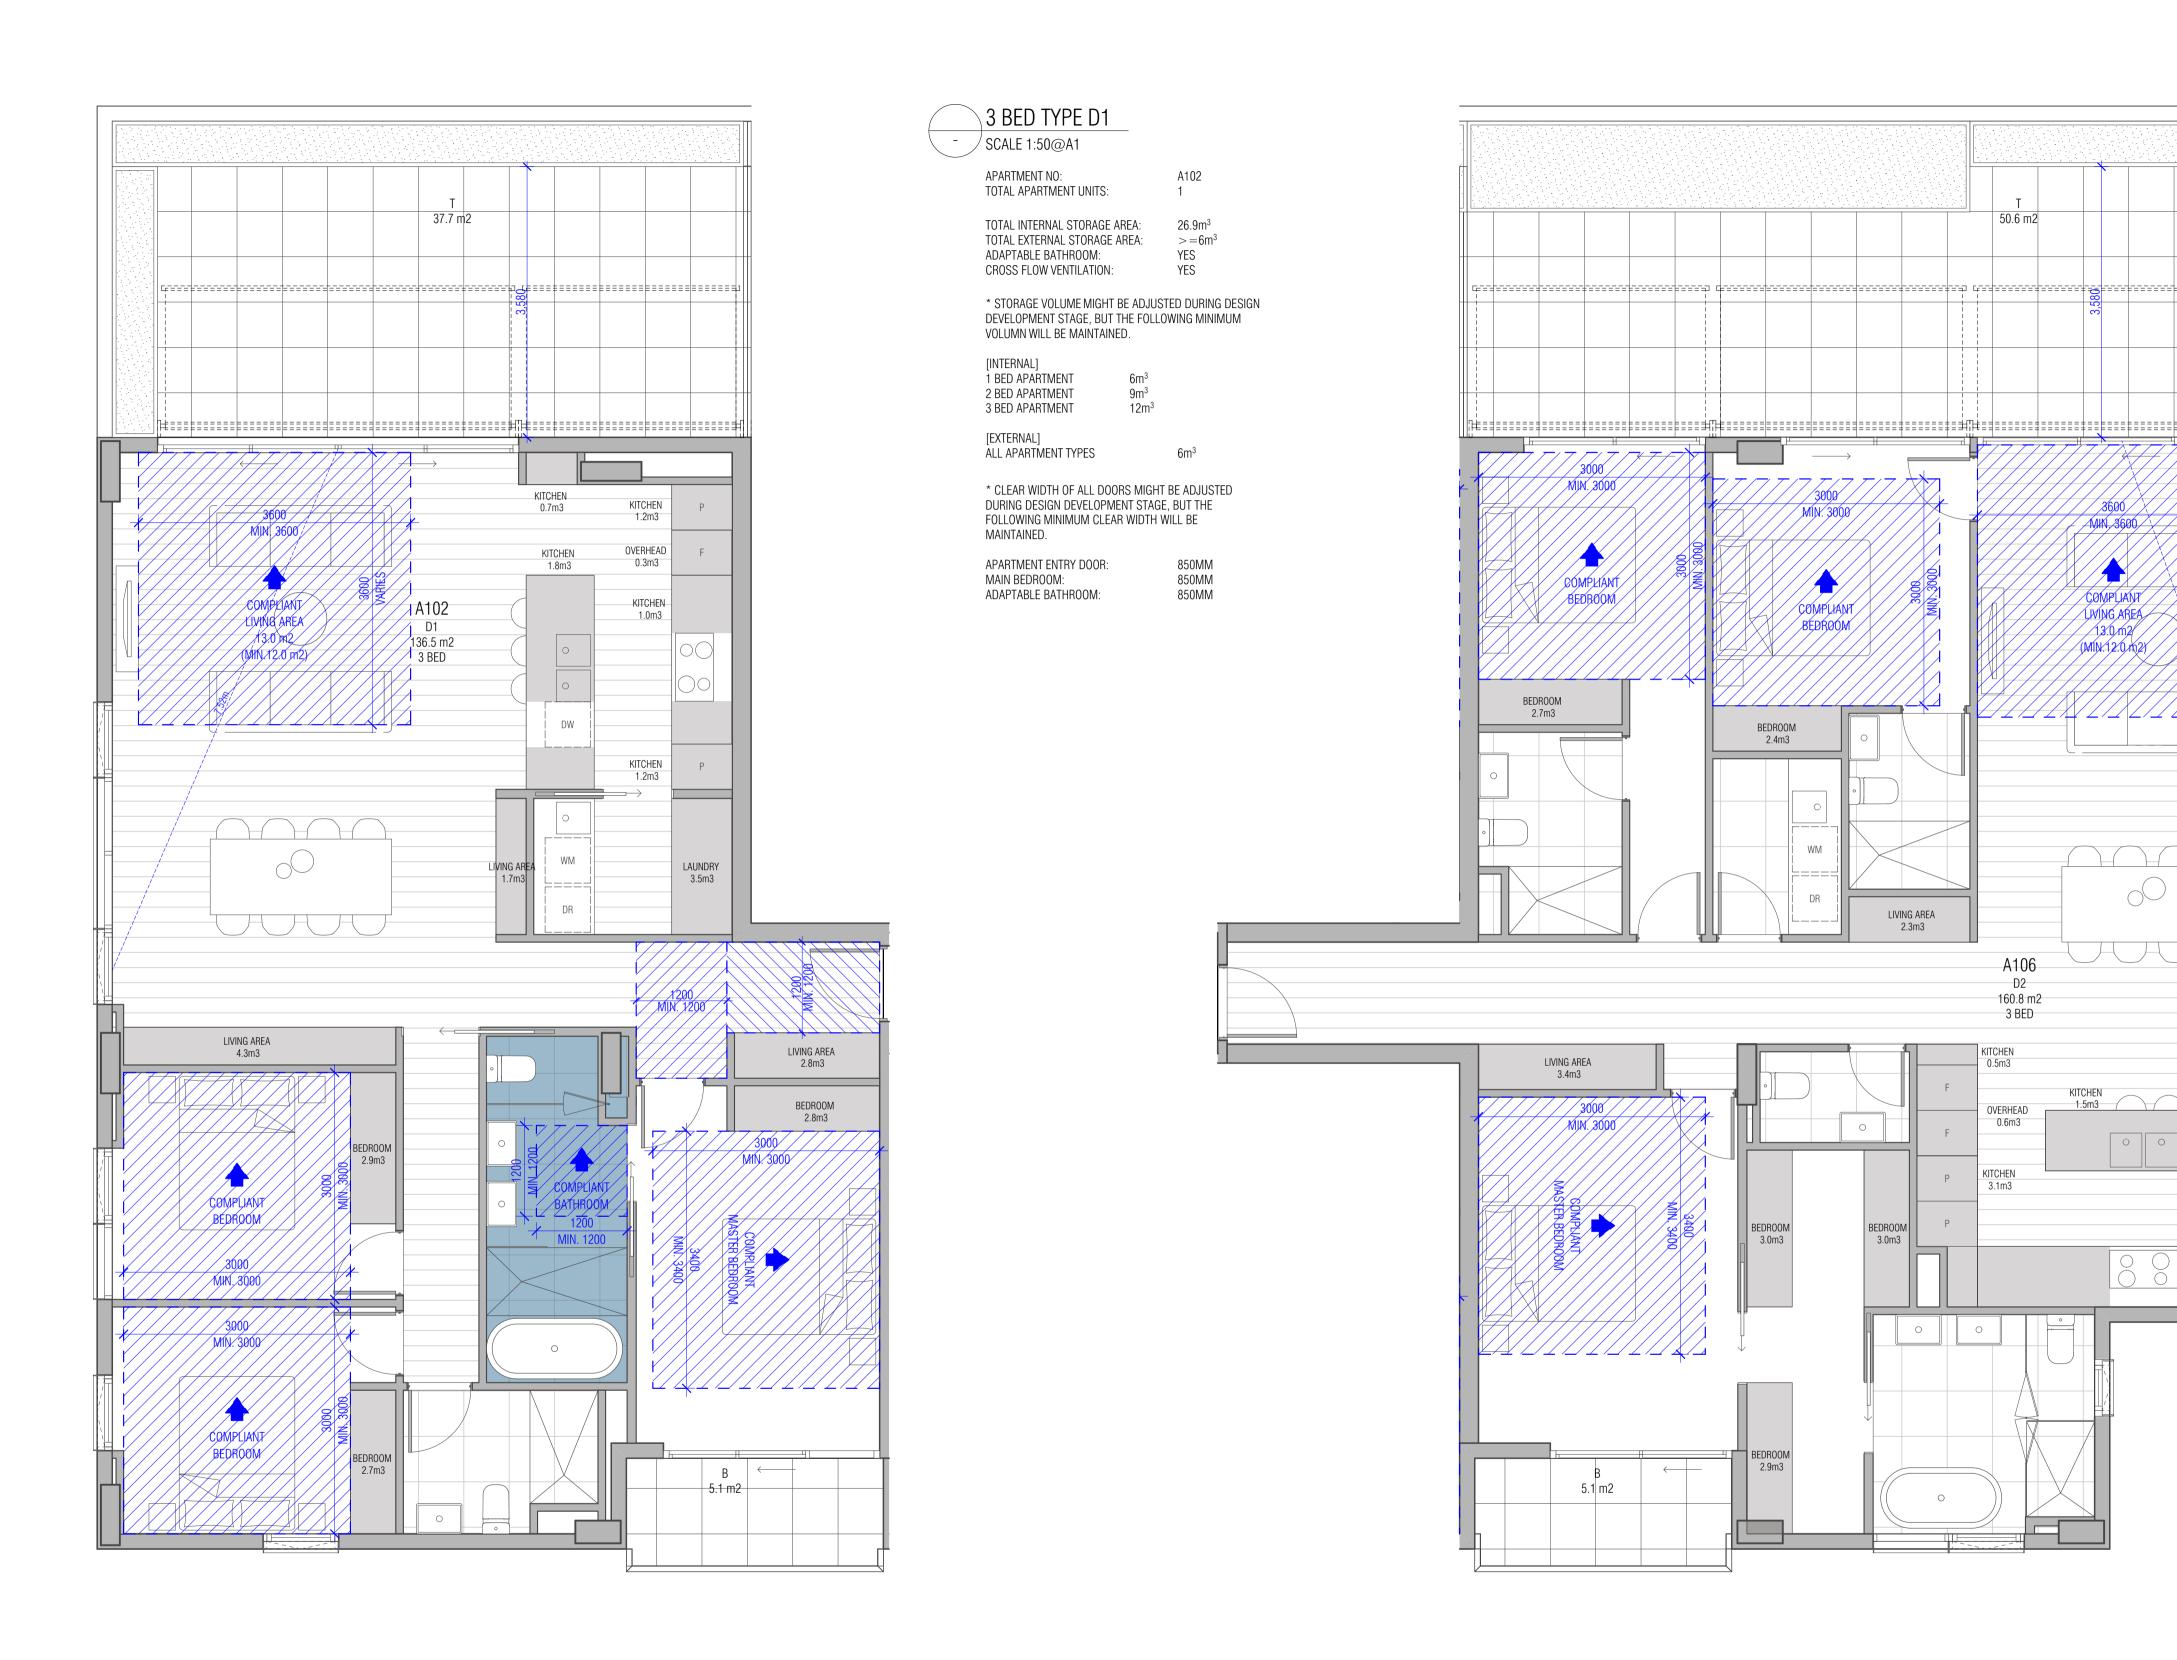

R PHOTOCOPYING) WITHOUT THE WRITTEN PERMISSION OF FIELDWORK PTY LTD. ANY LICENCE, EXPRESSED OR IMPLIED TO USE THIS DOCUMENT FOR ANY PURPOSE WHATSOEVER IS RESTRICTED TO THE TERMS OF THE AGREEMENT OR IMPLIED AGREEMENT BETWEEN FIELDWORK PTY LTD AND THE INSTRUCTING PARTY





150 LANGRIDGE STREET COLLINGWOOD VICTORIA 3066 AUSTRALIA

FIELDWORK PROJECTS PTY. LTD.

ABN 27 162 632 939 ACN 162 632 939

T +61 3 9081 2401 E hello@fieldworkprojects.com.au

CROSS FLOW VENTILATION:

FW\_2015\_11300 G 3 PROJECTS

NO

Project Name 22 Arthur Street & 25 Dudley Street, Eltham

2 BED APARTMENT

3 BED APARTMENT

ALL APARTMENT TYPES 6m<sup>3</sup>

22 Arthur Street & 25 Dudley Street Eltham VIC 3095

12m<sup>3</sup>

BADS DIAGRAMS - 2BR APARTMENTS

14/12/2018

TOWN PLANNING

Drawing Number TP6-201

1:50 @ A1





APARTMENT NO: TOTAL APARTMENT UNITS:

/ SCALE 1:50@A1

A106, D102

TOTAL INTERNAL STORAGE AREA: $27.9m^3$ TOTAL EXTERNAL STORAGE AREA: $>=6m^3$ ADAPTABLE BATHROOM:NOCROSS FLOW VENTILATION:YES

\* STORAGE VOLUME MIGHT BE ADJUSTED DURING DESIGN DEVELOPMENT STAGE, BUT THE FOLLOWING MINIMUM VOLUMN WILL BE MAINTAINED.

[INTERNAL]

1 BED APARTMENT 6m³
2 BED APARTMENT 9m³
3 BED APARTMENT 12m³

[EXTERNAL] ALL APARTMENT TYPES

THIS DRAWING SHOULD BE READ IN CONJUNCTION WITH ALL RELEVANT CONTRACTS, SPECIFICATIONS, SCHEDULES AND DRAWINGS. DIMENSIONS ARE IN MILLIMETRES AND LEVELS ARE IN METRES. DO NOT SCALE OFF DRAWINGS. USE FIGURED DIMENSIONS ONLY. CHECK AND VERIFY ALL DIMENSIONS ON SITE PRIOR TO COMMENCING WORK. CONTRACTOR TO NOTIFY ARCHITECT OF ANY DISCREPANCY IN DOCUMENTATION AND WAIT FOR INST