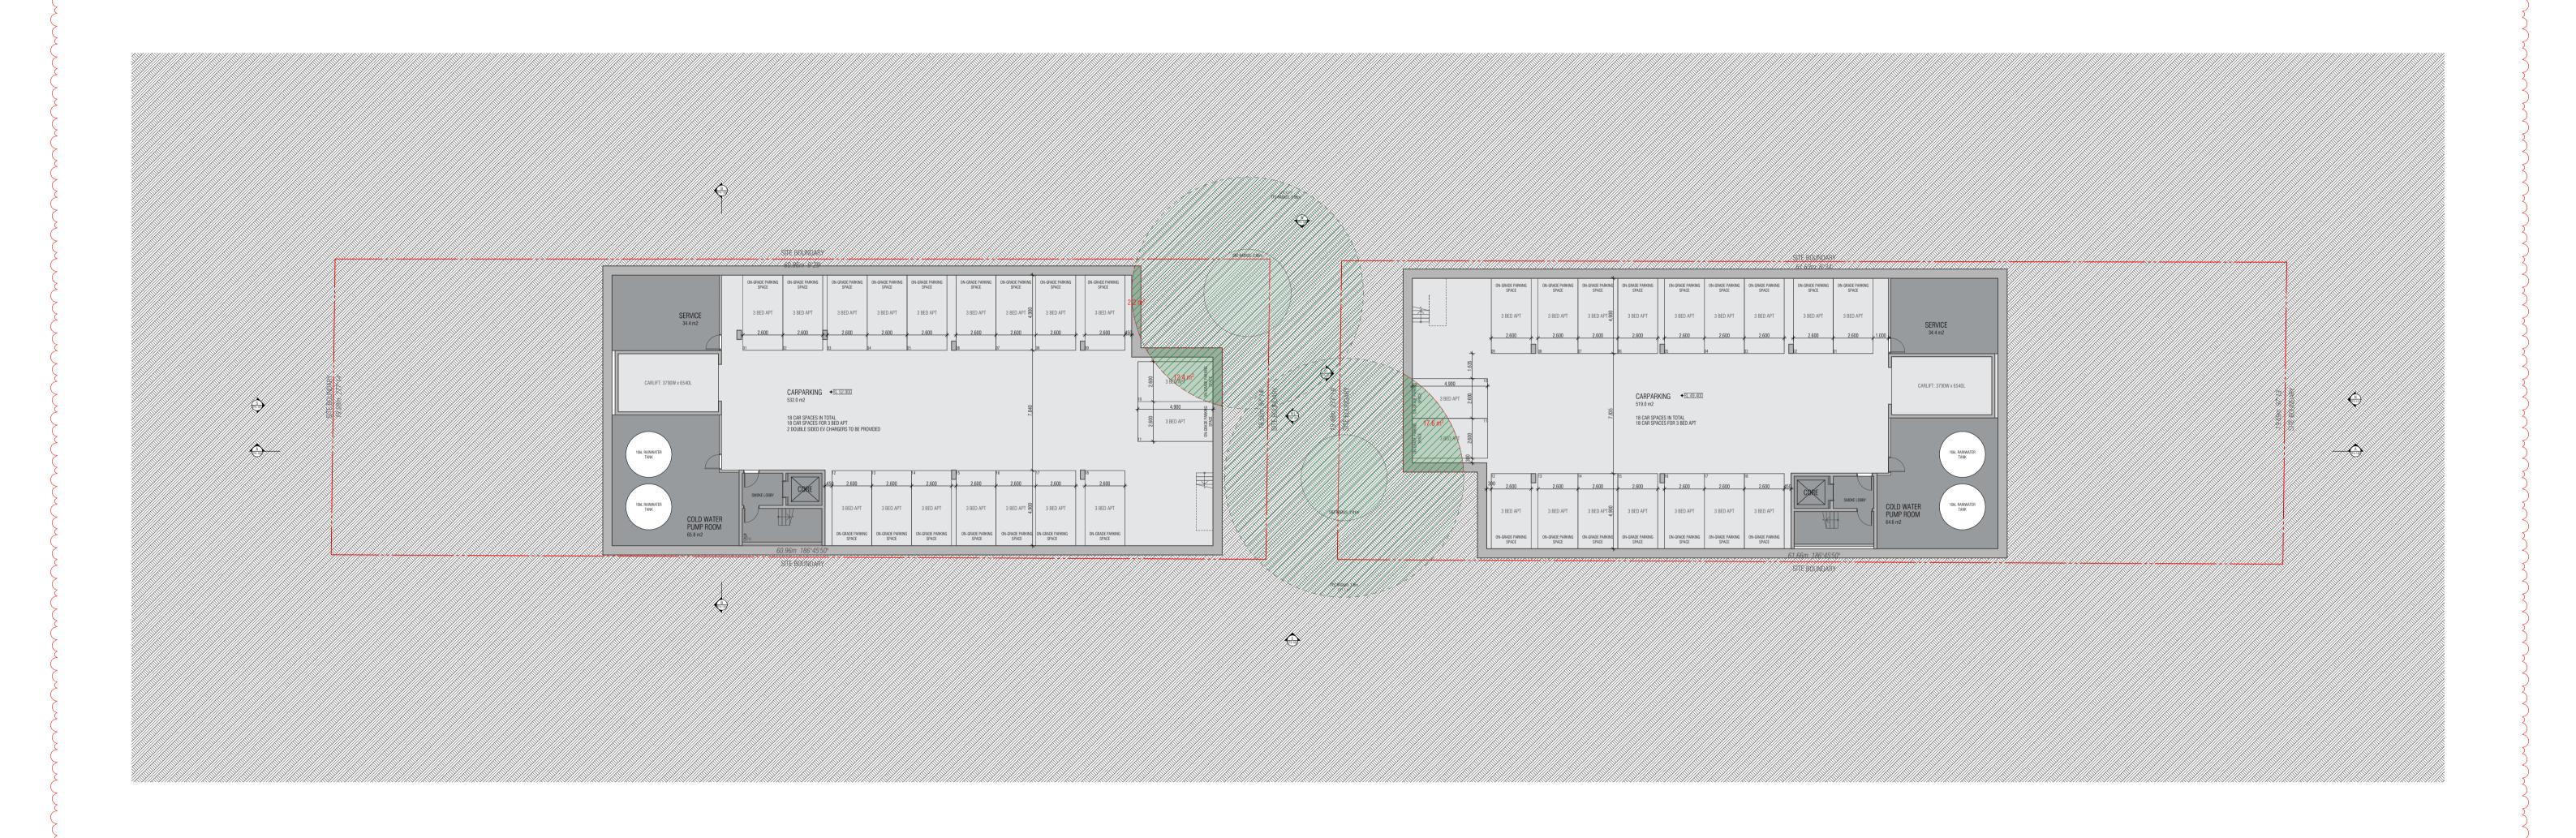

14/12/2018

TOWN PLANNING

22 Arthur Street & 25 Dudley Street Eltham VIC 3095



22 Arthur Street & 25 Dudley Street, Eltham

22 Arthur Street & 25 Dudley Street Eltham VIC 3095

14/12/2018

TOWN PLANNING



FIELDWORK PROJECTS PTY. LTD.

150 LANGRIDGE STREET COLLINGWOOD VICTORIA 3066 AUSTRALIA
ABN 27 162 632 939 ACN 162 632 939
T +61 3 9081 2401 E hello@fieldworkprojects.com.au

22 Arthur Street & 25 Dudley Street, Eltham

22 Arthur Street & 25 Dudley Street Eltham VIC 3095

TOWN PLANNING



FIELDWORK PROJECTS PTY. LTD.

150 LANGRIDGE STREET COLLINGWOOD VICTORIA 3066 AUSTRALIA

ABN 27 162 632 939 ACN 162 632 939

T +61 3 9081 2401 E hello@fieldworkprojects.com.au

Project Name 22 Arthur Street & 25 Dudley Street, Eltham

22 Arthur Street & 25 Dudley Street Eltham VIC 3095

TOWN PLANNING



THIS DRAWING SHOULD BE READ IN CONJUNCTION WITH ALL RELEVANT CONTRACTS, SPECIFICATIONS, SCHEDULES AND DRAWINGS. DIMENSIONS ARE IN MILLIMETRES AND LEVELS ARE IN METRES. DO NOT SCALE OFF DRAWINGS. USE FIGURED DIMENSIONS ONLY. CHECK AND VERIFY ALL DIMENSIONS ON SITE PRIOR TO COMMENCING WORK. CONTRACTOR TO NOTIFY ARCHITECT OF ANY DISCREPANCY IN DOCUMENTATION AND WAIT FOR INSTRUCTION PRIOR TO CONTINUING WITH WORK. BUILDING CONTRACTOR TO COORDINATE ALL SERVICES IN ACCORDANCE WITH SERVICES DOCUMENTATION AND CHECK PENETRATION POSITIONS PRIOR TO COMMENCEMENT OF WORK. ALL SHOP DRAWINGS ARE TO BE SUBMITTED TO THE ARCHITECT FOR APROVAL AND MANUFACTURE SHALL NOT COMMENCE PRIOR TO THE RETURN OF THE DRAWINGS SIGNED BY THE ARCHITECT AND RELEVANT CONSULTANT. BUILDING TO BE SETOUT BY LICENSED LAND SURVEYO