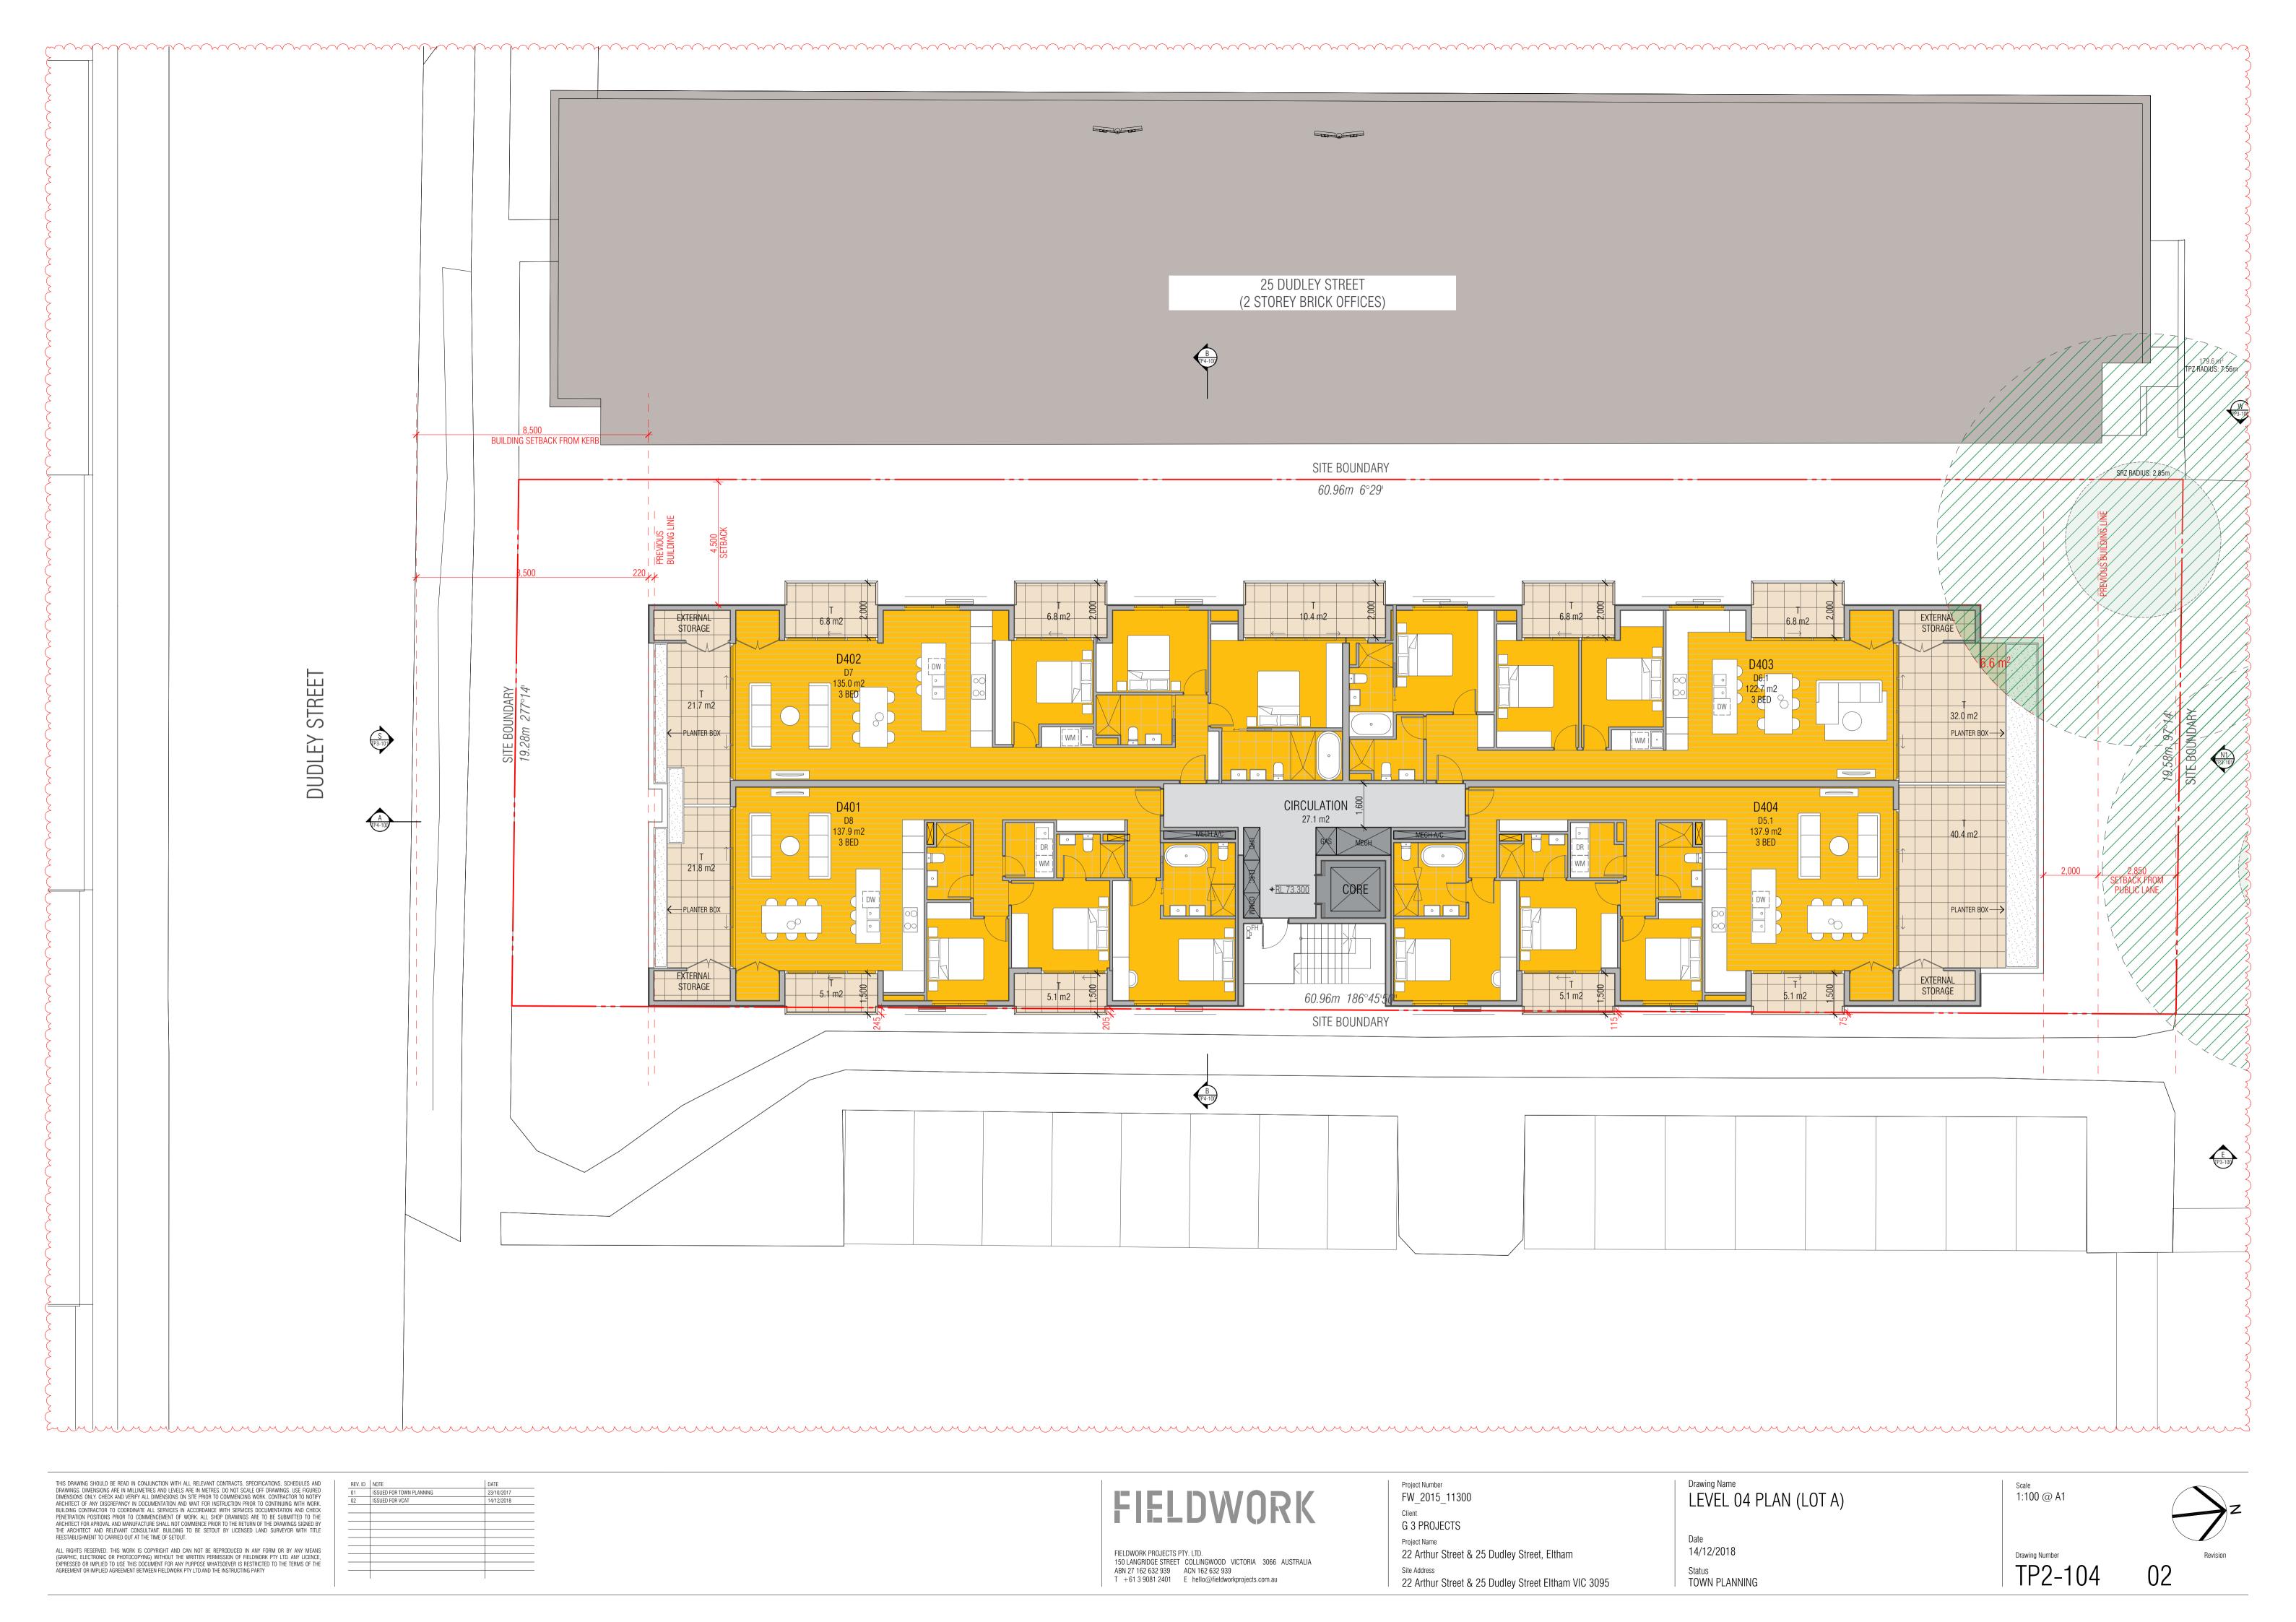

| LEVEL 03 |      |      |
|----------|------|------|
|          | A301 | 9.9  |
|          | A302 | 9.0  |
|          | A303 | 8.9  |
|          | A304 | 17.2 |
|          | A305 | 8.7  |
|          | A306 | 17.6 |
|          | A307 | 9.7  |
|          | D301 | 9.7  |
|          | D302 | 17.2 |
|          | D303 | 8.0  |
|          | D304 | 10.4 |
|          | D305 | 8.1  |
|          | D306 | 17.2 |
|          | D307 | 9.2  |
| LEVEL 04 |      |      |
|          | A401 | 32.3 |
|          | A402 | 35.7 |
|          | A403 | 45.7 |
|          | A404 | 31.9 |
|          | D401 | 32.0 |
|          | D402 | 45.7 |
|          | D403 | 45.6 |
|          | D404 | 50.6 |