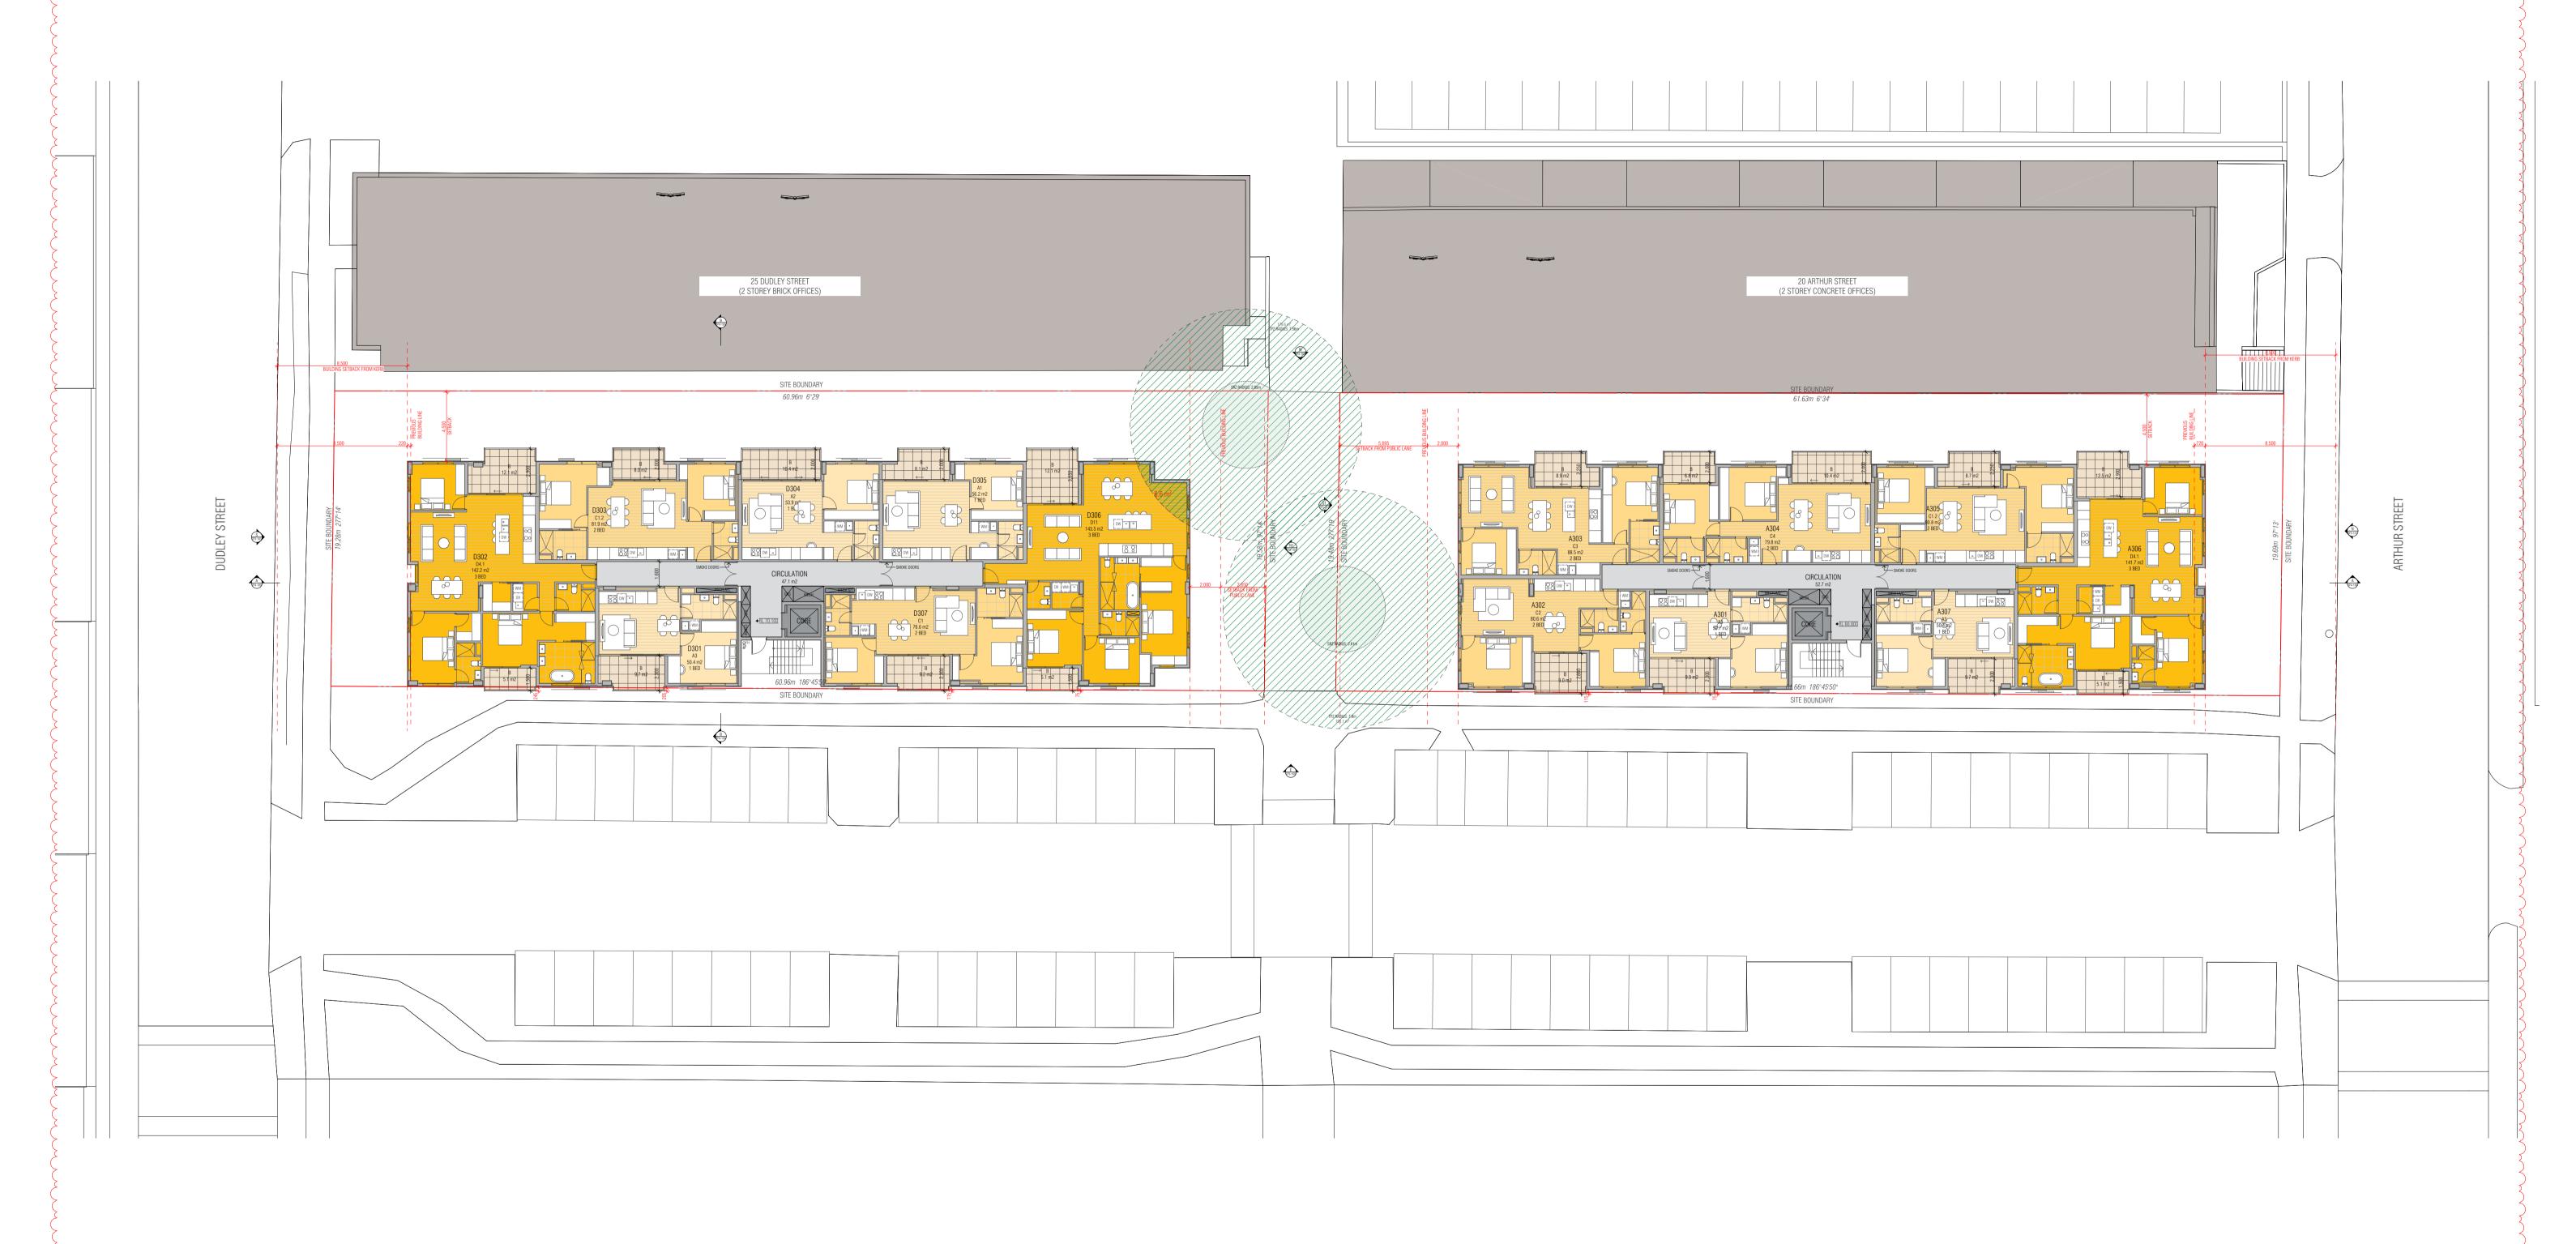

| LEVEL 03 |      |      |
|----------|------|------|
|          | A301 | 9.9  |
|          | A302 | 9.0  |
|          | A303 | 8.9  |
|          | A304 | 17.2 |
|          | A305 | 8.7  |
|          | A306 | 17.6 |
|          | A307 | 9.7  |
|          | D301 | 9.7  |
|          | D302 | 17.2 |
|          | D303 | 8.0  |
|          | D304 | 10.4 |
|          | D305 | 8.1  |
|          | D306 | 17.2 |
|          | D307 | 9.2  |
| LEVEL 04 |      |      |
|          | A401 | 32.3 |
|          | A402 | 35.7 |
|          | A403 | 45.7 |
|          | A404 | 31.9 |
|          | D401 | 32.0 |
|          | D402 | 45.7 |
|          | D403 | 45.6 |
|          | D404 | 50.6 |