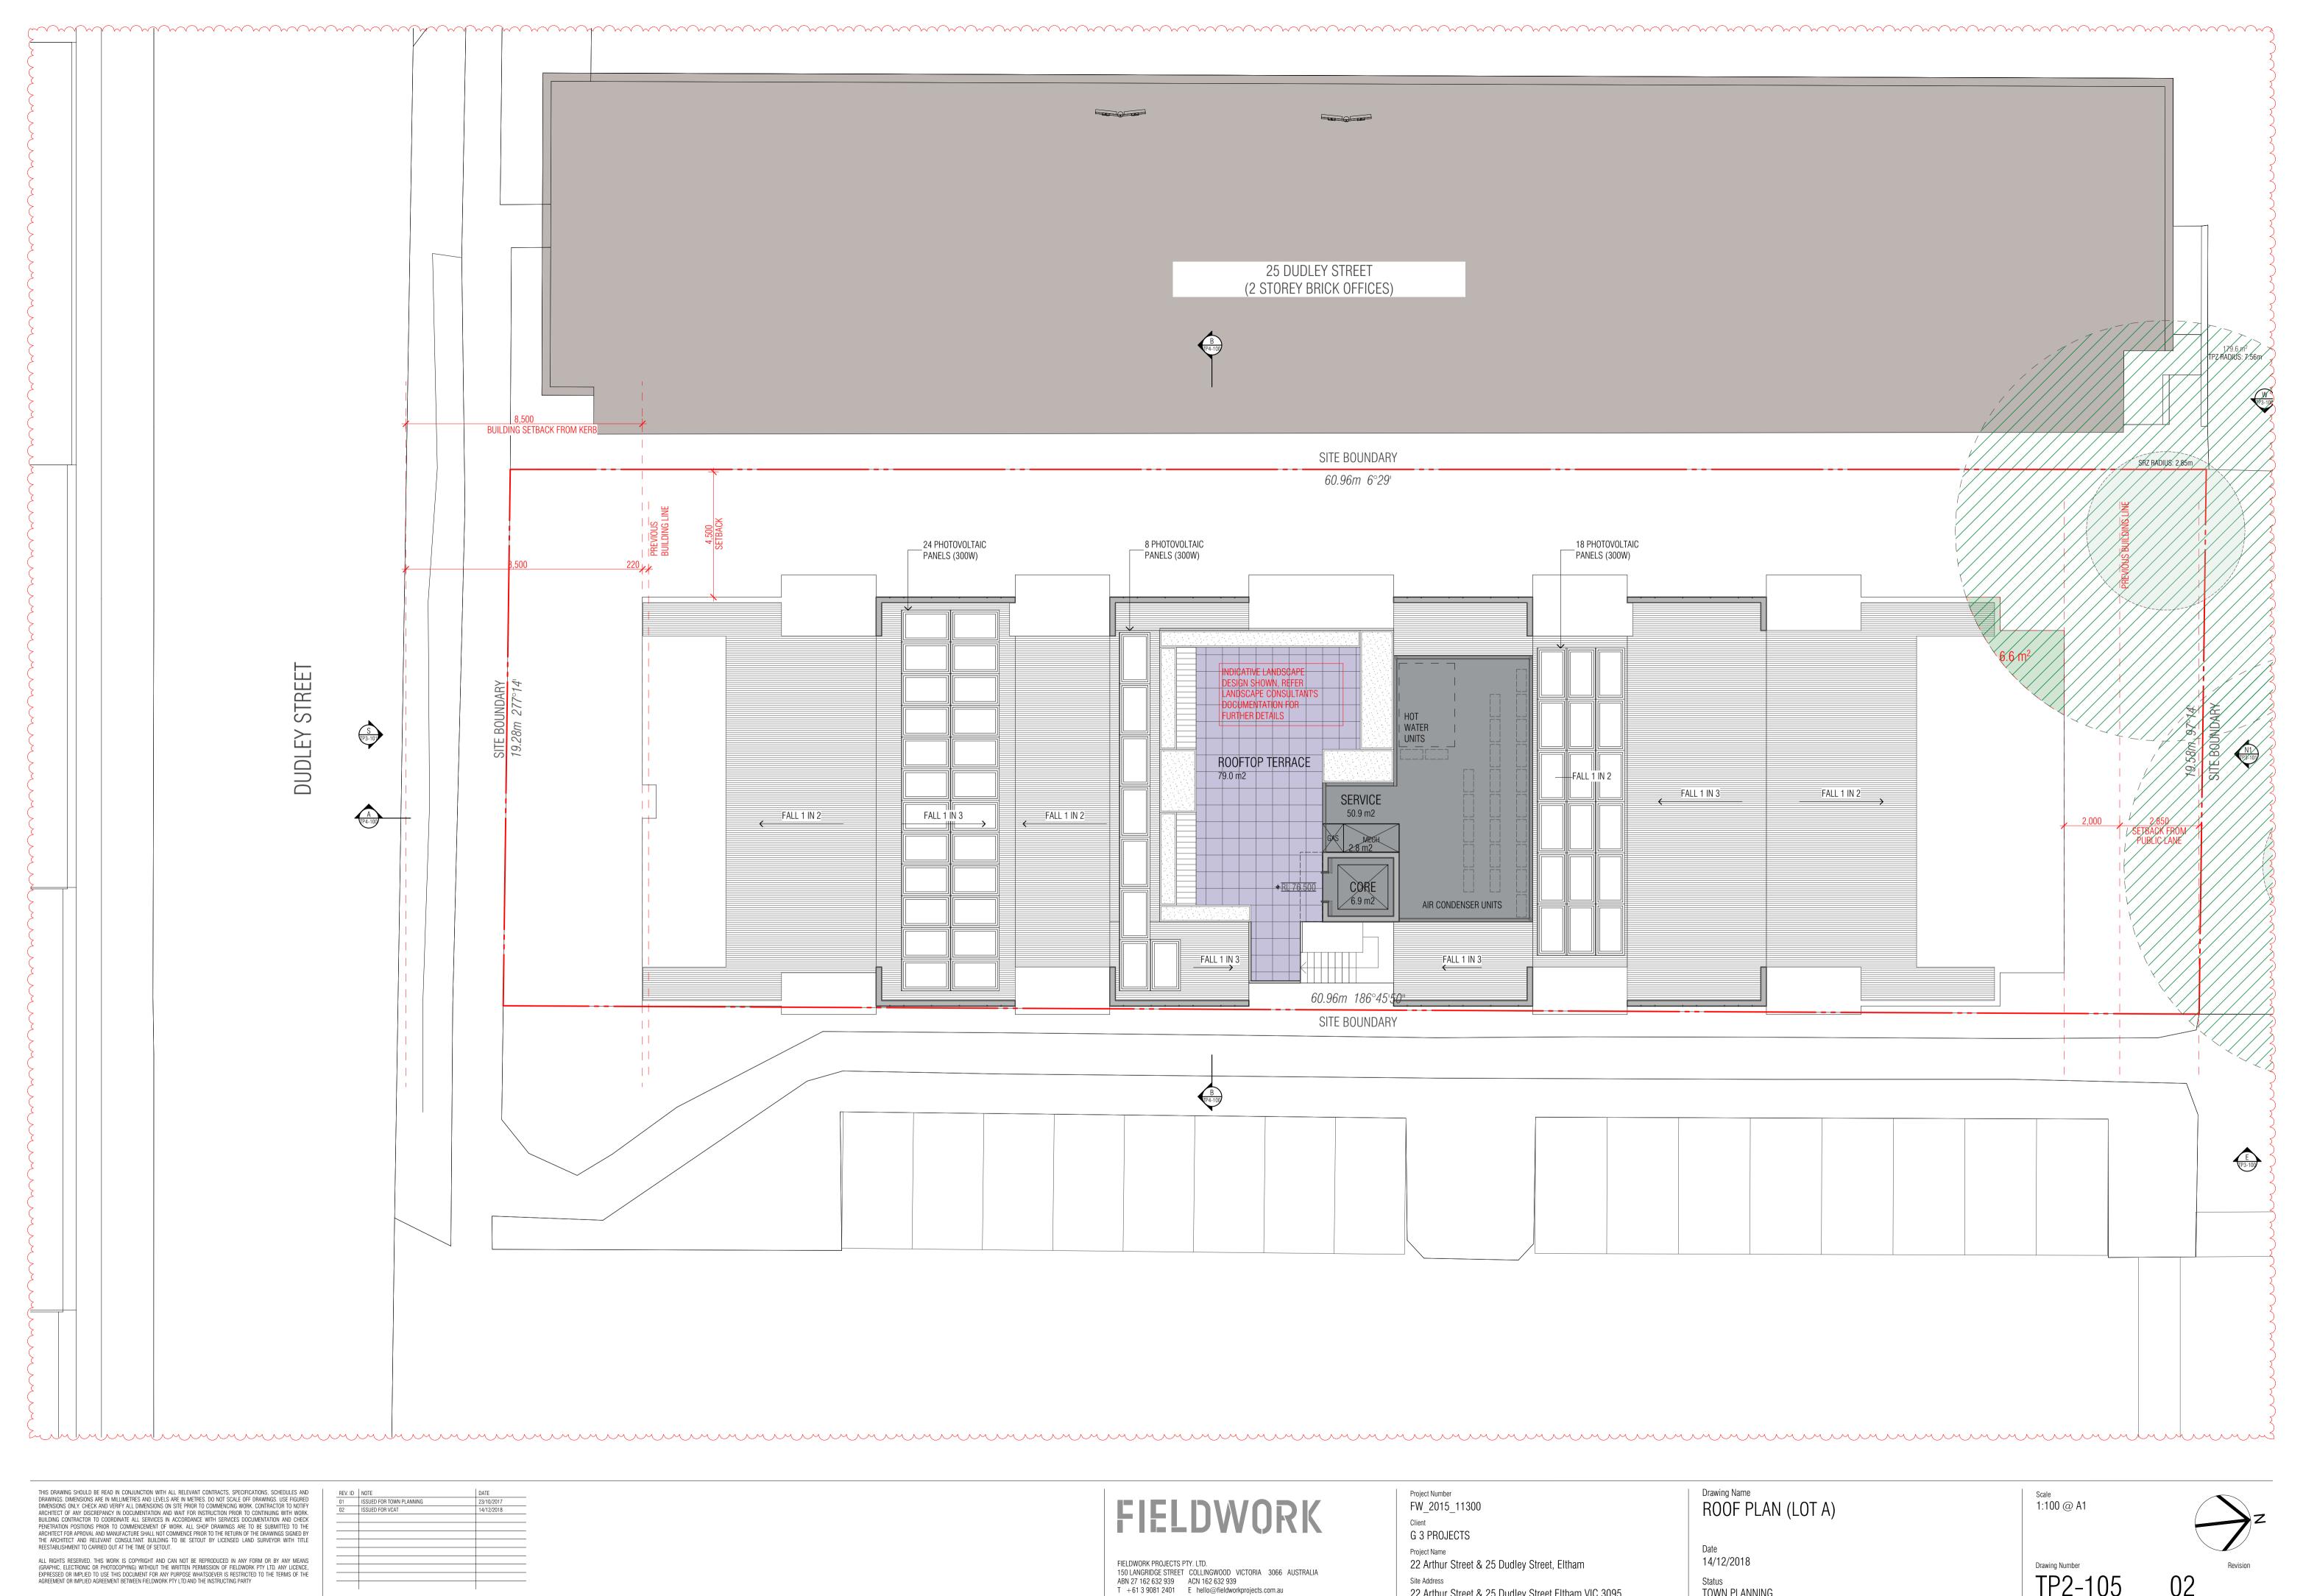

| APARTMENT MIX SCH  | EDULE          |     |
|--------------------|----------------|-----|
|                    | APARTMENT TYPE | QTY |
| ARTHUR STREET BUIL | DING           |     |
|                    | 1 BED          | 5   |
|                    | 2 BED          | 11  |
|                    | 3 BED          | 9   |
|                    |                | 25  |
| DUDLEY STREET BUIL | DING           |     |
|                    | 1 BED          | 6   |
|                    | 2 BED          | 9   |
|                    | 3 BED          | 10  |
|                    |                | 25  |
|                    |                | 50  |

| NLA SCHEDULE           |                      |
|------------------------|----------------------|
|                        | AREA                 |
| ARTHUR STREET BUILDING |                      |
| CAFE                   | 341.1                |
| RETAIL                 | 324.6                |
|                        | 665.7 m <sup>2</sup> |
| DUDLEY STREET BUILDING |                      |
| OFFICE                 | 355.2                |
| RESTAURANT             | 314.5                |
|                        | 669.7 m <sup>2</sup> |
|                        |                      |