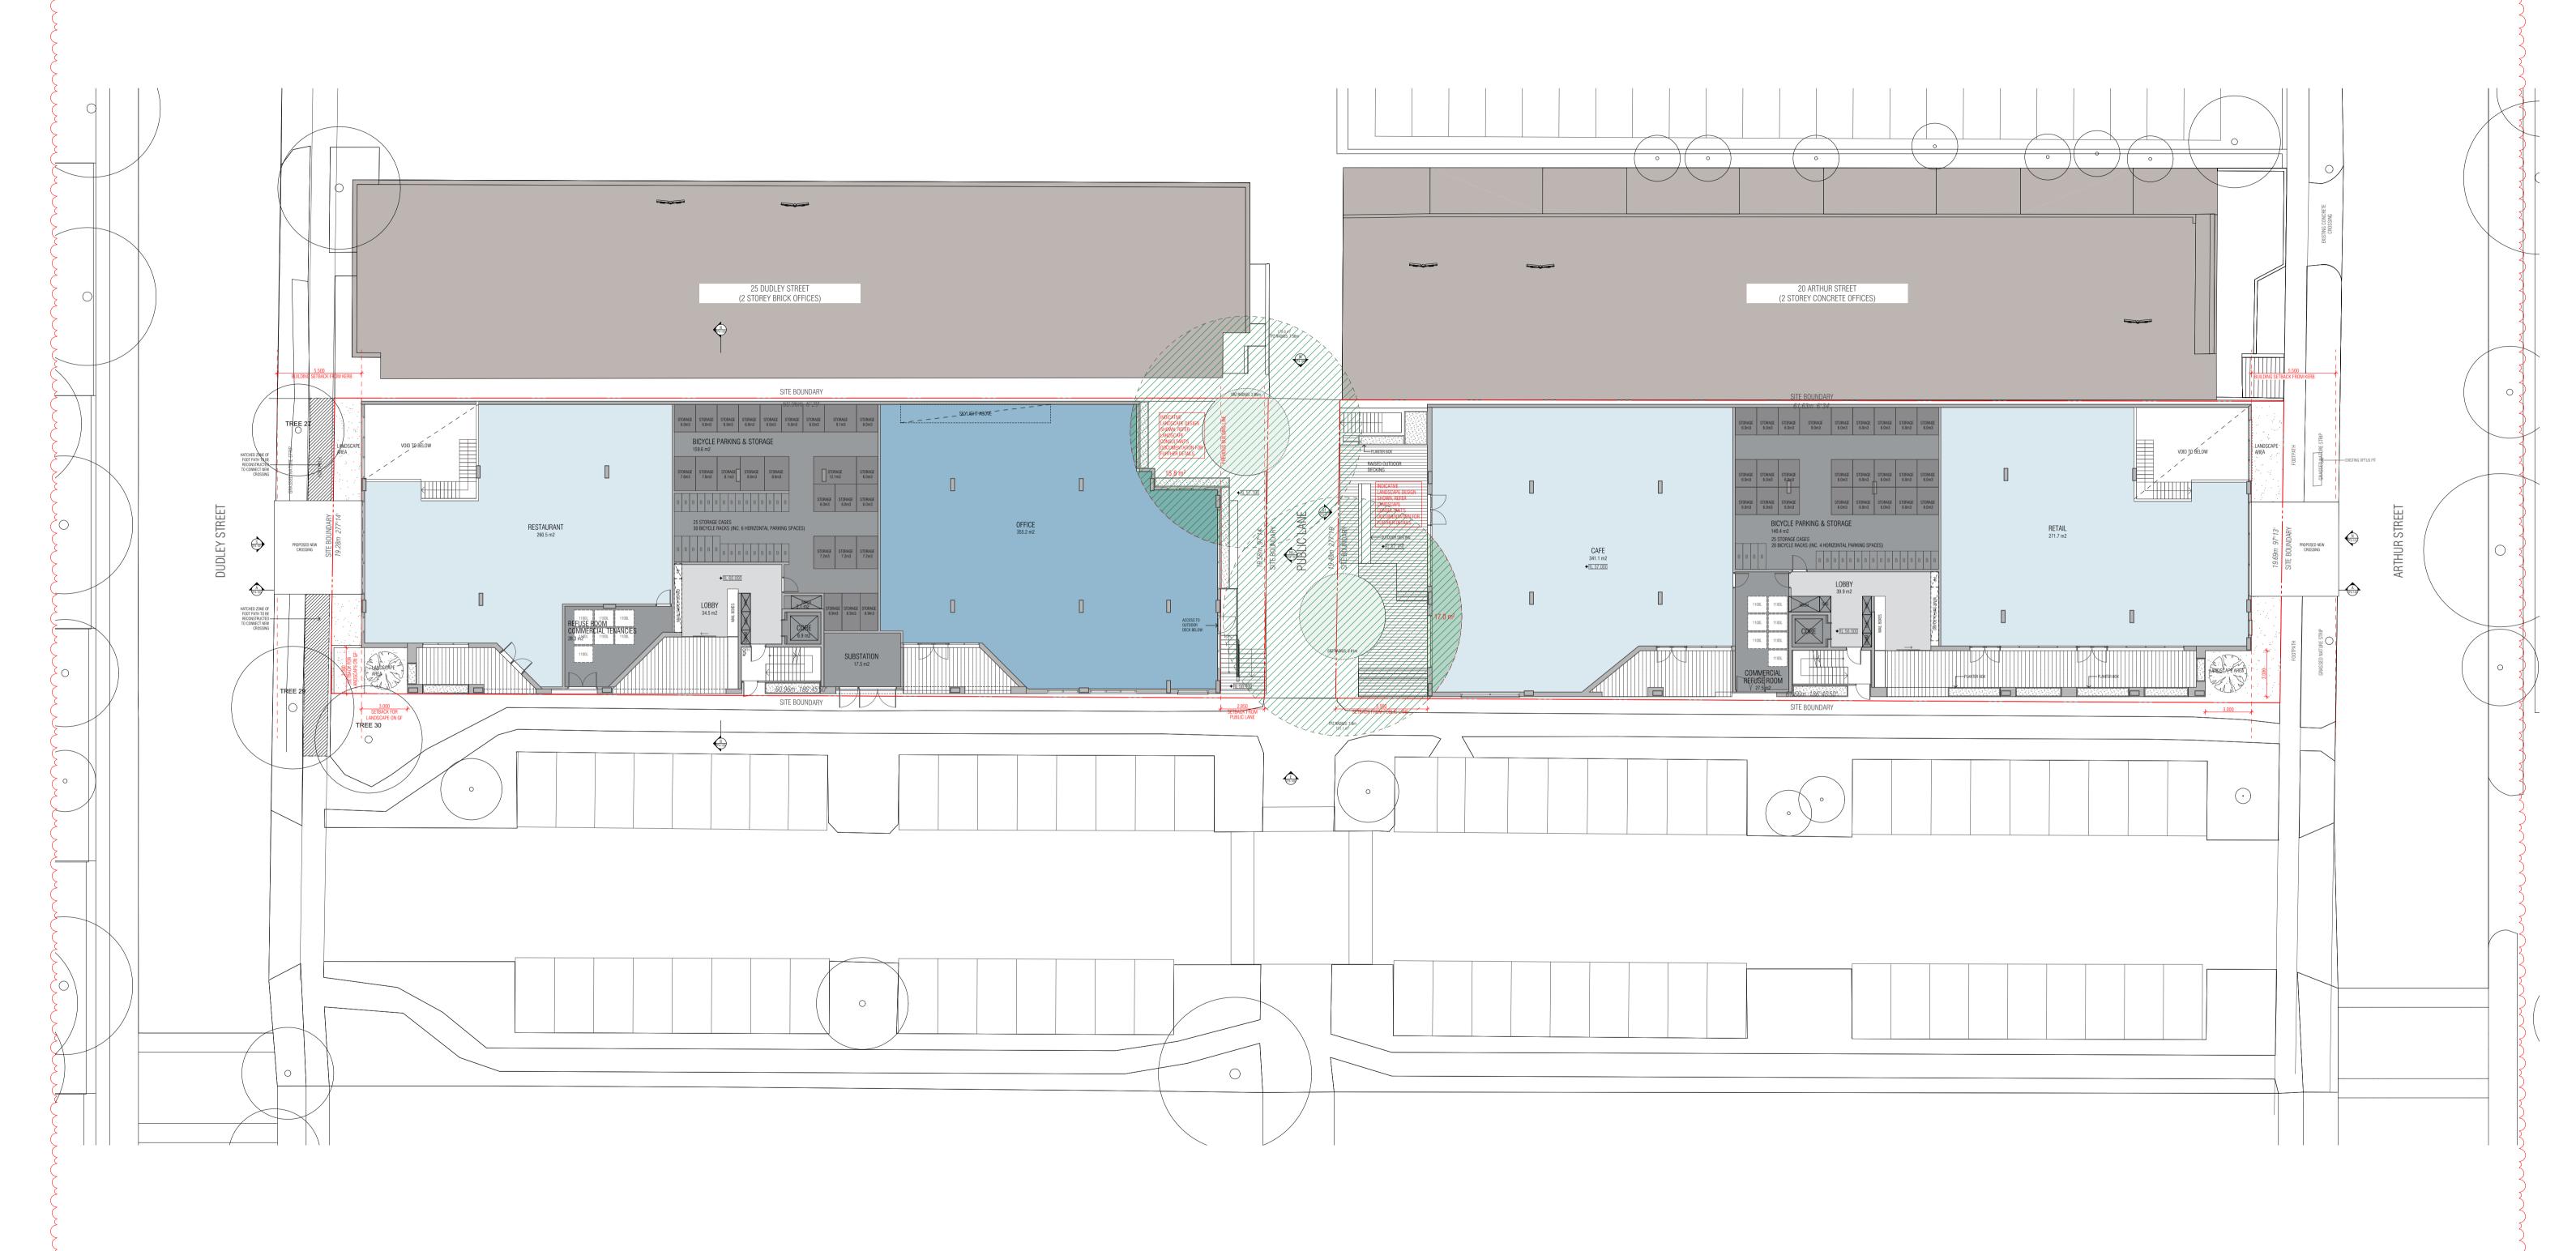

22 Arthur Street & 25 Dudley Street, Eltham 22 Arthur Street & 25 Dudley Street Eltham VIC 3095 GROUND FLOOR PLAN (LOT A & B)

14/12/2018

TOWN PLANNING

1:200 @ A1

Drawing Number

TP2-300

FIELDWORK PROJECTS PTY. LTD.

150 LANGRIDGE STREET COLLINGWOOD VICTORIA 3066 AUSTRALIA
ABN 27 162 632 939 ACN 162 632 939
T +61 3 9081 2401 E hello@fieldworkprojects.com.au

Commence and the commen

Project Number
FW\_2015\_11300
Client
G 3 PROJECTS
Project Name