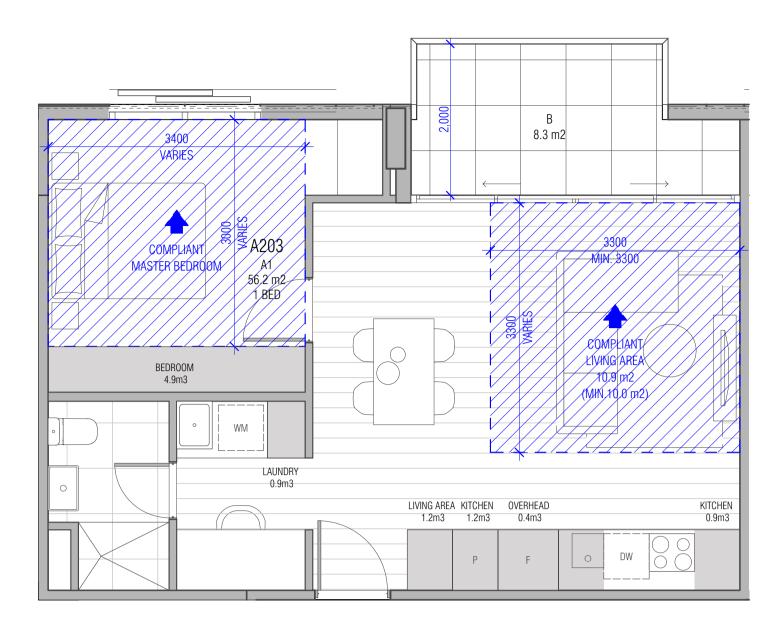

| - |  |     |
|                                                                                                         |   |  | l . |
|                                                                                                         |   |  |     |

REV. ID NOTE
01 ISSUED FOR VCAT

FIELDWORK PROJECTS PTY. LTD.

150 LANGRIDGE STREET COLLINGWOOD VICTORIA 3066 AUSTRALIA
ABN 27 162 632 939 ACN 162 632 939
T +61 3 9081 2401 E hello@fieldworkprojects.com.au

En more than the properties of the contraction of t

Project Number FW\_2015\_11300 G 3 PROJECTS Project Name 22 Arthur Street & 25 Dudley Street, Eltham

22 Arthur Street & 25 Dudley Street Eltham VIC 3095

Drawing Name
SECTION AA & SECTION BB

**FEASIBILITY** 

14/12/2018

Scale 1:200 @ A1 Drawing Number TP4-100 01







APARTMENT NO: A203, D205, D305 TOTAL APARTMENT UNITS:

 $9.5 m^{3}$ TOTAL INTERNAL STORAGE AREA: TOTAL EXTERNAL STORAGE AREA:  $> = 6 \text{m}^3$ YES ADAPTABLE BATHROOM: NO CROSS FLOW VENTILATION:

\* STORAGE VOLUME MIGHT BE ADJUSTED DURING DESIGN DEVELOPMENT STAGE, BUT THE FOLLOWING MINIMUM VOLUMN WILL BE MAINTAINED.

1 BED APARTMENT 2 BED APARTMENT 3 BED APARTMENT 12m<sup>3</sup>

[EXTERNAL] ALL APARTMENT TYPES 6m<sup>3</sup>



### 1 BED TYPE A2 / SCALE 1:50@A1

APARTMENT NO: A204, D204, D304 TOTAL APARTMENT UNITS:

10.2m<sup>3</sup> TOTAL INTERNAL STORAGE AREA: TOTAL EXTERNAL STORAGE AREA:  $> = 6 \text{m}^3$ ADAPTABLE BATHROOM: NO CROSS FLOW VENTILATION:

\* STORAGE VOLUME MIGHT BE ADJUSTED DURING DESIGN DEVELOPMENT STAGE, BUT THE FOLLOWING MINIMUM VOLUMN WILL BE MAINTAINED.

[INT