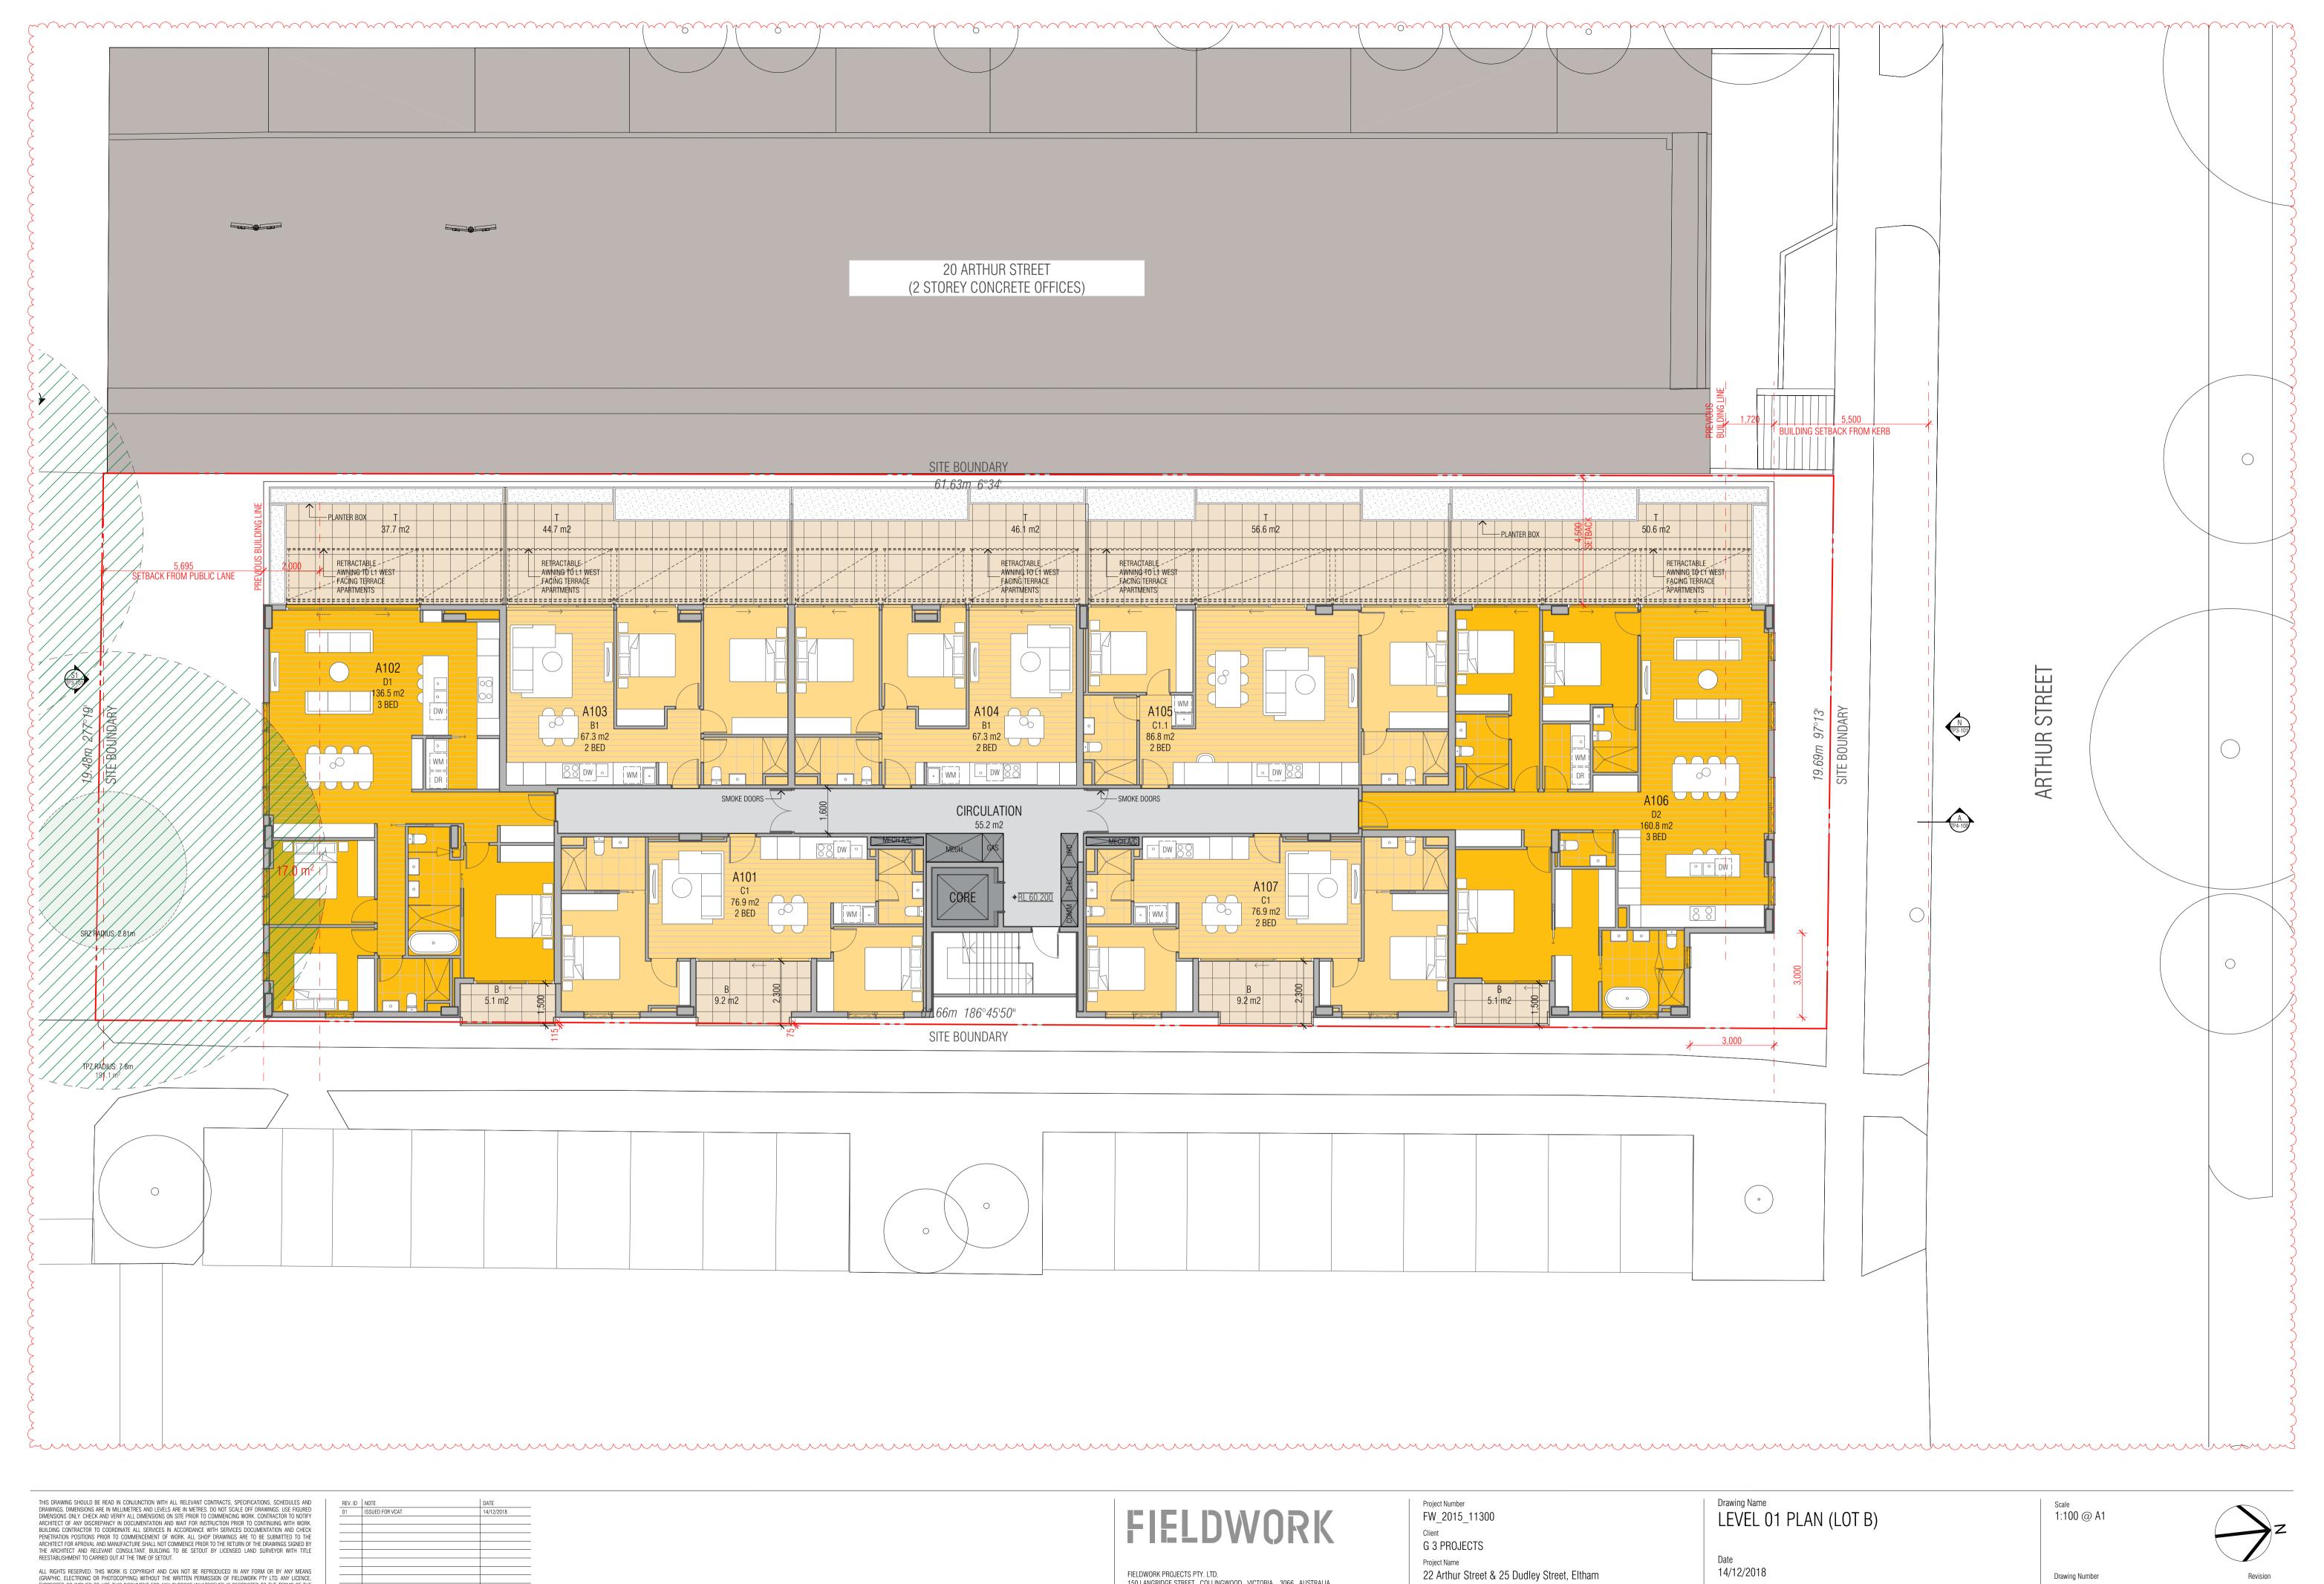

| APARTMENT MIX SCH  | EDULE          |     |
|--------------------|----------------|-----|
|                    | APARTMENT TYPE | QTY |
| ARTHUR STREET BUIL | DING           |     |
|                    | 1 BED          | 5   |
|                    | 2 BED          | 11  |
|                    | 3 BED          | 9   |
|                    |                | 25  |
| DUDLEY STREET BUIL | DING           |     |
|                    | 1 BED          | 6   |
|                    | 2 BED          | 9   |
|                    | 3 BED          | 10  |
|                    |                | 25  |
|                    |                | 50  |

| STOREY   | APARTMENT NO. | AREA |         |
|----------|---------------|------|---------|
| LEVEL 01 |               |      | LEVEL ( |
|          | A101          | 9.2  |         |
|          | A102          | 42.8 |         |
|          | A103          | 44.7 |         |
|          | A104          | 46.1 |         |
|          | A105          | 56.6 |         |
|          | A106          | 55.7 |         |
|          | A107          | 9.2  |         |
|          | D101          | 9.2  |         |
|          | D102          | 55.7 |         |
|          | D103          | 57.7 |         |
|          | D104          | 45.0 |         |
|          | D105          | 30.4 |         |
|          | D106          | 29.6 |         |
|          | D107          | 9.0  |         |
| LEVEL 02 |               |      | LEVEL   |
|          | A201          | 9.2  |         |
|          | A202          | 41.6 |         |
|          | A203          | 8.3  |         |
|          | A204          | 10.8 |         |
|          | A205          | 8.0  |         |
|          | A206          | 47.9 |         |
|          | A207          | 9.7  |         |
|          | D201          | 9.9  |         |
|          | D202          | 47.6 |         |
|          | D203          | 8.0  |         |
|          | D204          | 10.4 |         |
|          | D205          | 8.1  |         |
|          |               |      |         |
|          | D206          | 43.5 |         |