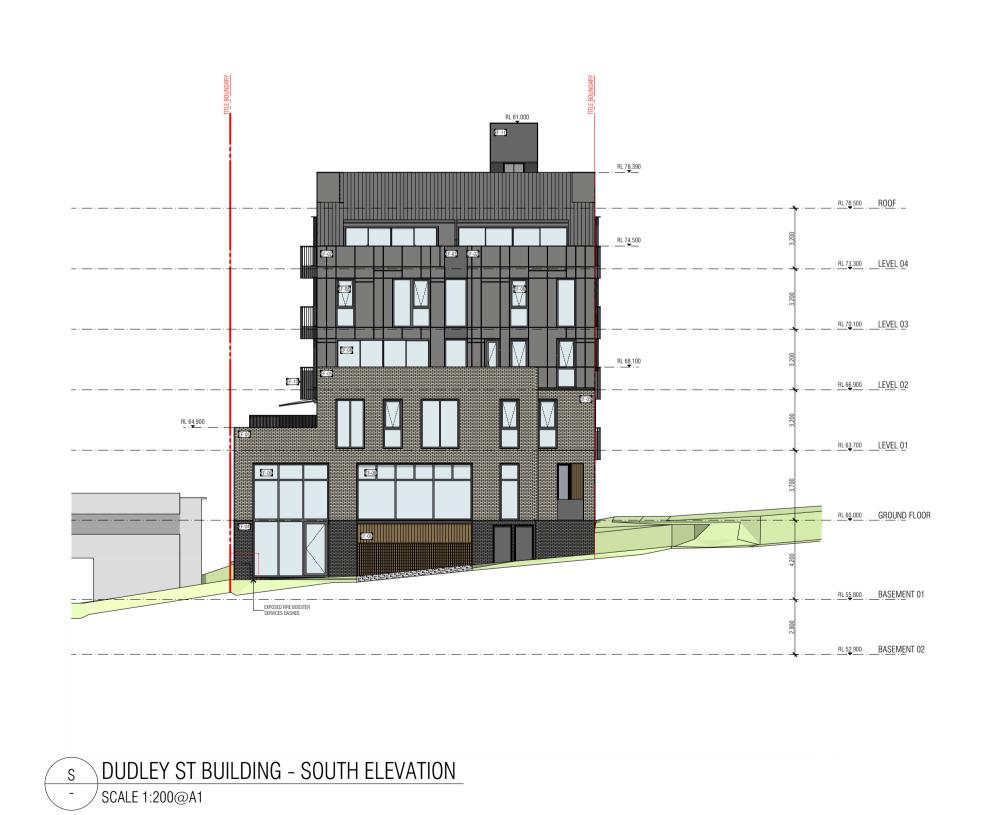

| APARTMENT MIX SCH  | EDULE          |     |
|--------------------|----------------|-----|
|                    | APARTMENT TYPE | QTY |
| ARTHUR STREET BUIL | DING           |     |
|                    | 1 BED          | 5   |
|                    | 2 BED          | 11  |
|                    | 3 BED          | 9   |
|                    |                | 25  |
| DUDLEY STREET BUIL | DING           |     |
|                    | 1 BED          | 6   |
|                    | 2 BED          | 9   |
|                    | 3 BED          | 10  |
|                    |                | 25  |
|                    |                | 50  |

| NLA SCHEDULE           |                      |
|------------------------|----------------------|
|                        | AREA                 |
| ARTHUR STREET BUILDING |                      |
| CAFE                   | 341.1                |
| RETAIL                 | 324.6                |
|                        | 665.7 m <sup>2</sup> |
| DUDLEY STREET BUILDING |                      |
| OFFICE                 | 355.2                |
| RESTAURANT             | 314.5                |
|                        | 669.7 m <sup>2</sup> |
|                        |                      |

| GBA SCHEDULE |              |                         |
|--------------|--------------|-------------------------|
|              | STOREY       | AREA                    |
| ARTHUR       |              |                         |
|              | BASEMENT 02  | 714.8                   |
|              | BASEMENT 01  | 1,043.8                 |
|              | GROUND FLOOR | 1,067.4                 |
|              | LEVEL 01     | 1,017.6                 |
|              | LEVEL 02     | 795.6                   |
|              | LEVEL 03     | 731.6                   |
|              | LEVEL 04     | 731.6                   |
|              | ROOF         | 586.3                   |
| DUDLEY       |              |                         |
|              | BASEMENT 02  | 705.8                   |
|              | BASEMENT 01  | 1,129.0                 |
|              | GROUND FLOOR | 1,011.8                 |
|              | LEVEL 01     | 1,033.3                 |
|              | LEVEL 02     | 825.3                   |
|              | LEVEL 03     | 759.8                   |
|              | LEVEL 04     | 759.8                   |
|              | ROOF         | 585.1                   |
|              |              | 13,498.6 m <sup>2</sup> |