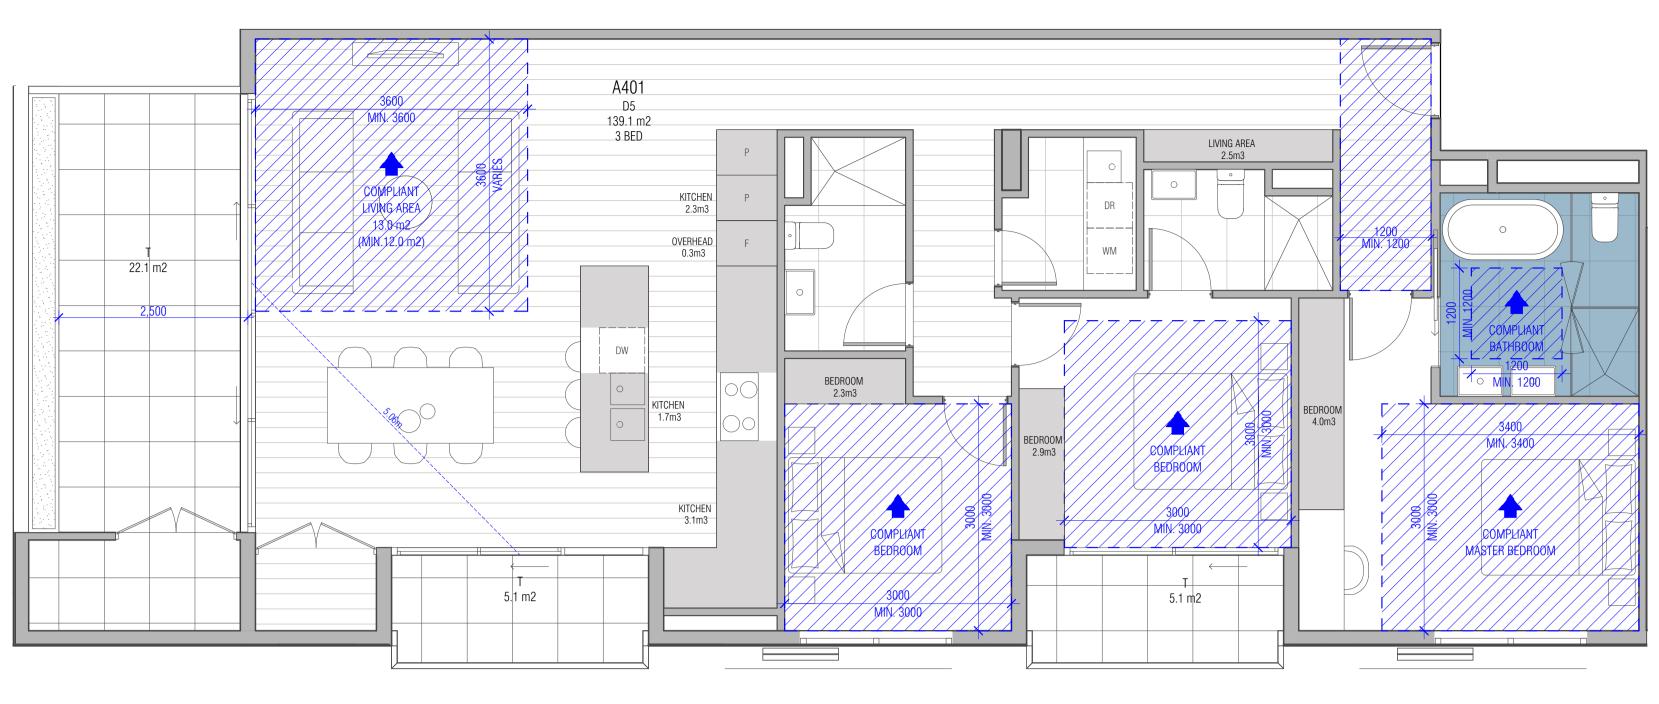

| LEVEL 03 |      |      |
|----------|------|------|
|          | A301 | 9.9  |
|          | A302 | 9.0  |
|          | A303 | 8.9  |
|          | A304 | 17.2 |
|          | A305 | 8.7  |
|          | A306 | 17.6 |
|          | A307 | 9.7  |
|          | D301 | 9.7  |
|          | D302 | 17.2 |
|          | D303 | 8.0  |
|          | D304 | 10.4 |
|          | D305 | 8.1  |
|          | D306 | 17.2 |
|          | D307 | 9.2  |
| LEVEL 04 |      |      |
|          | A401 | 32.3 |
|          | A402 | 35.7 |
|          | A403 | 45.7 |
|          | A404 | 31.9 |
|          | D401 | 32.0 |
|          | D402 | 45.7 |
|          | D403 | 45.6 |
|          | D404 | 50.6 |