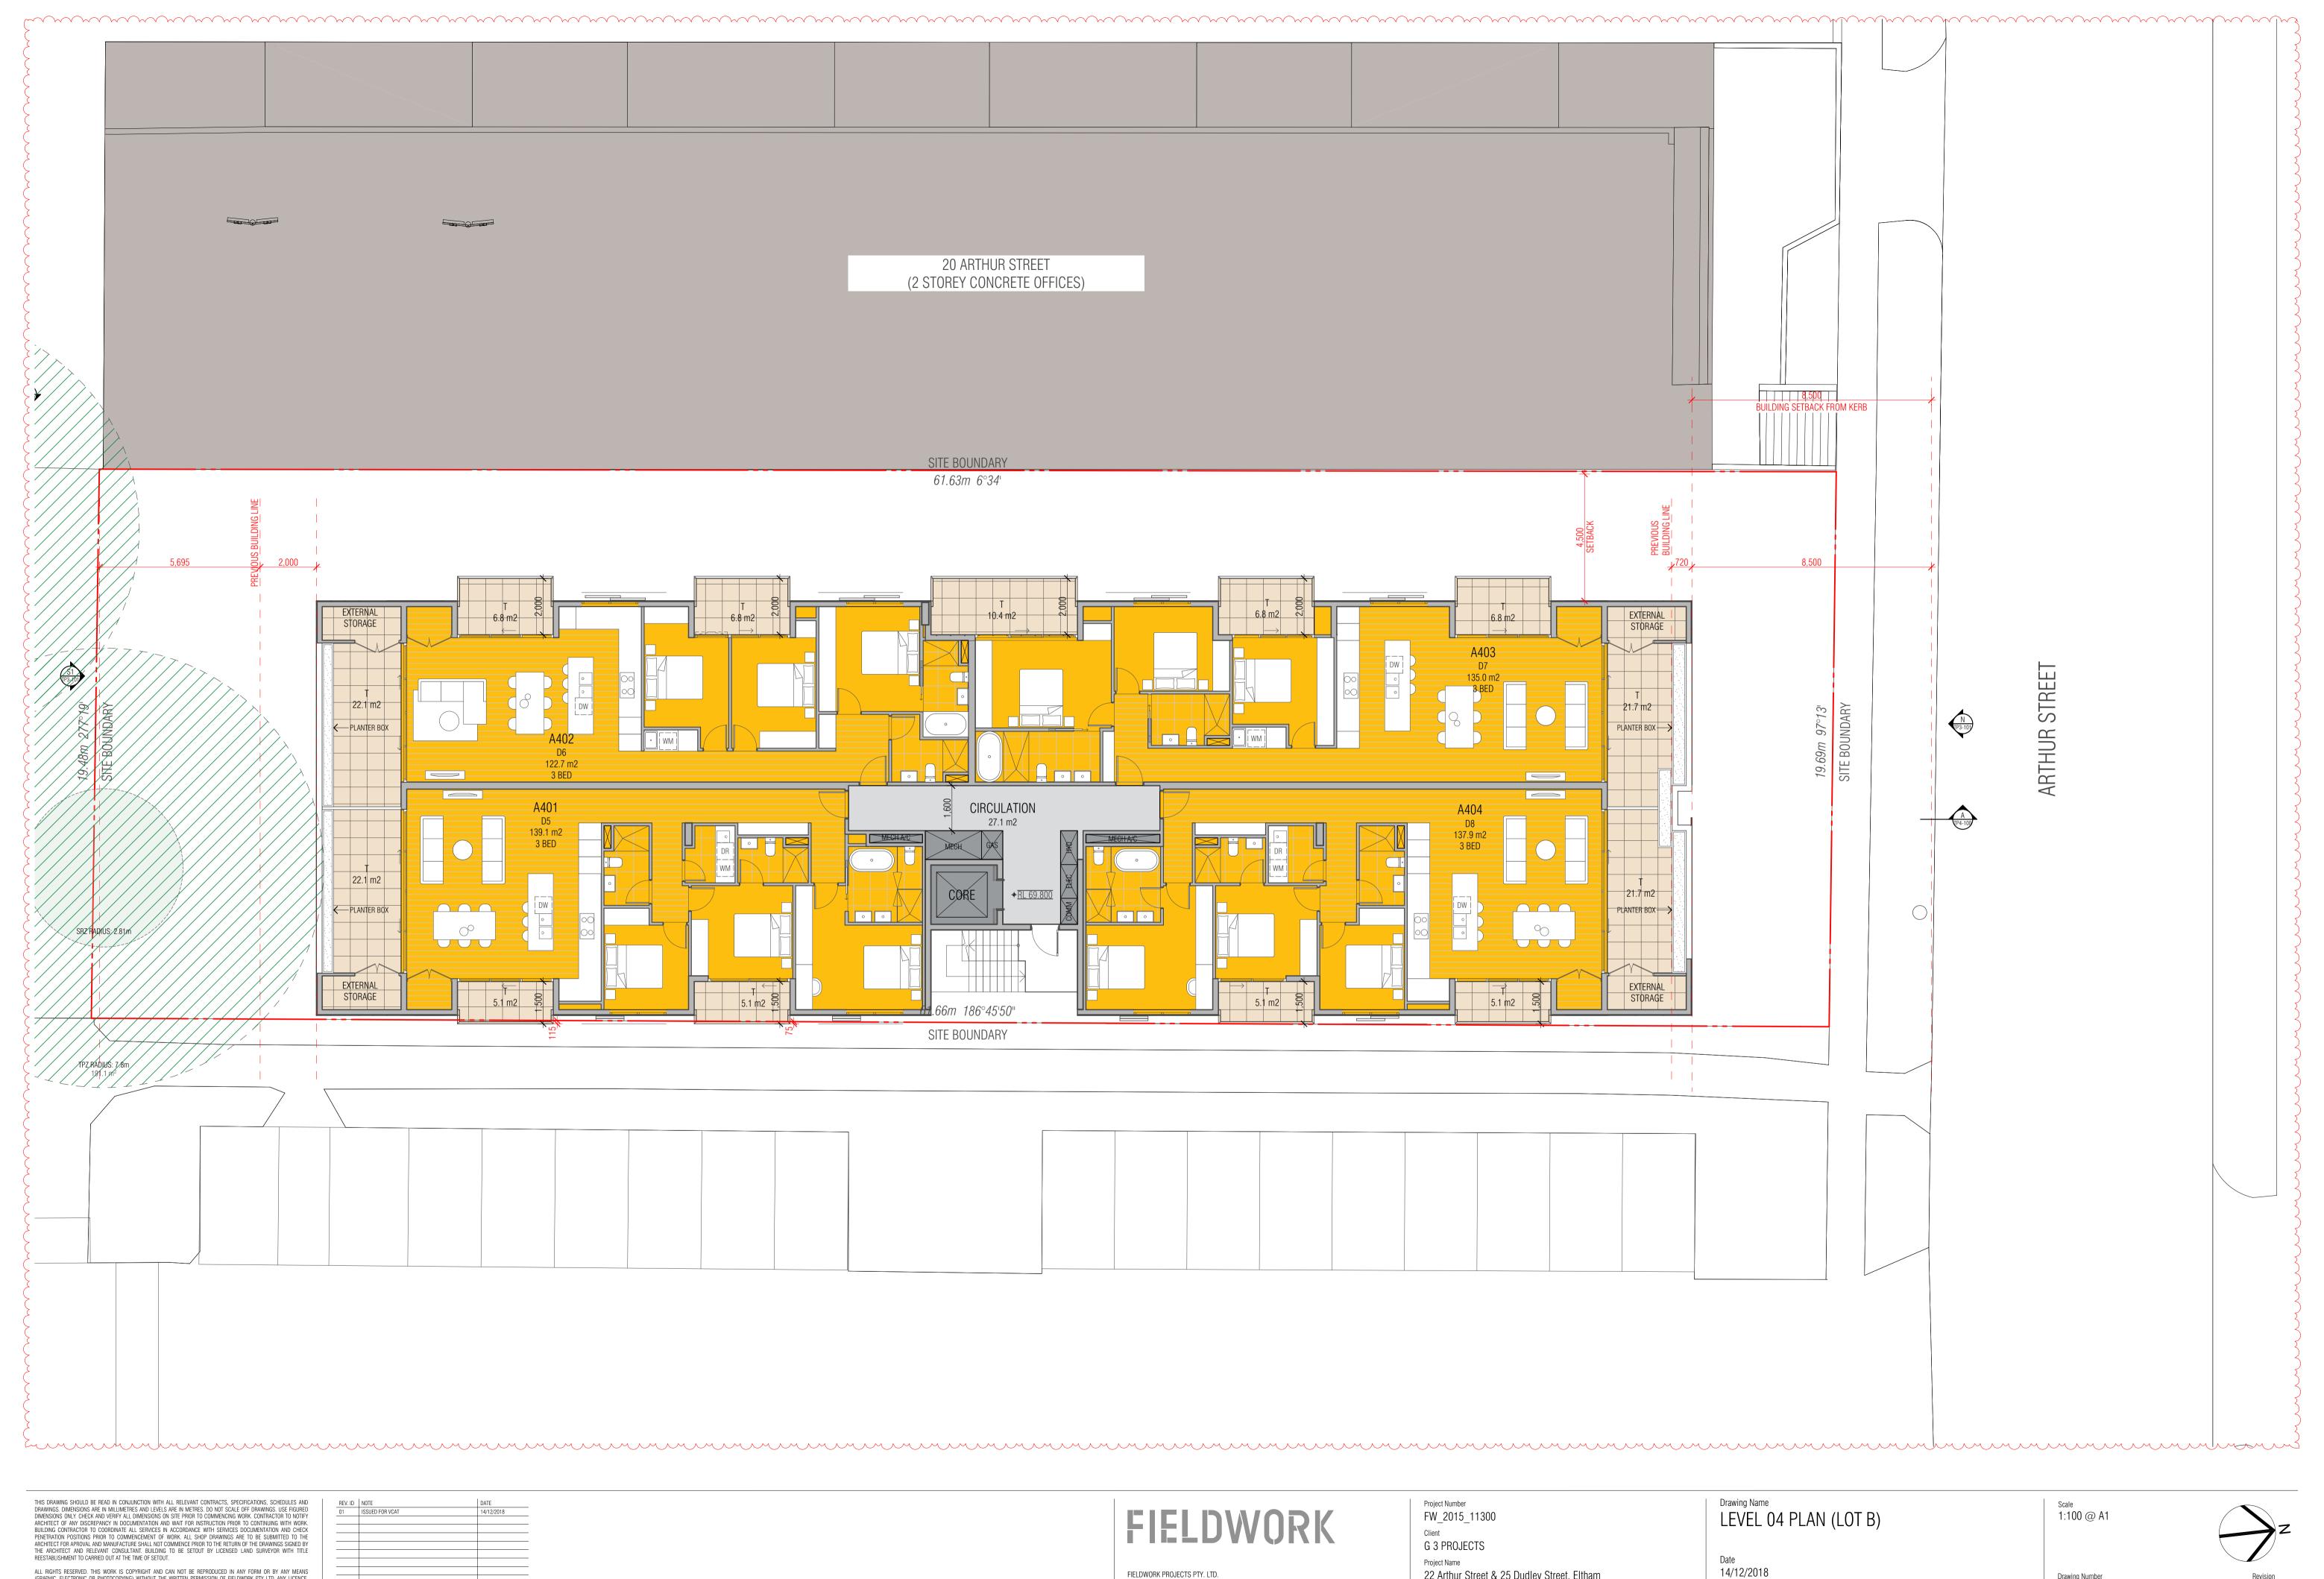

| LEVEL 03 |      |      |
|----------|------|------|
|          | A301 | 9.9  |
|          | A302 | 9.0  |
|          | A303 | 8.9  |
|          | A304 | 17.2 |
|          | A305 | 8.7  |
|          | A306 | 17.6 |
|          | A307 | 9.7  |
|          | D301 | 9.7  |
|          | D302 | 17.2 |
|          | D303 | 8.0  |
|          | D304 | 10.4 |
|          | D305 | 8.1  |
|          | D306 | 17.2 |
|          | D307 | 9.2  |
| LEVEL 04 |      |      |
|          | A401 | 32.3 |
|          | A402 | 35.7 |
|          | A403 | 45.7 |
|          | A404 | 31.9 |
|          | D401 | 32.0 |
|          | D402 | 45.7 |
|          | D403 | 45.6 |
|          | D404 | 50.6 |