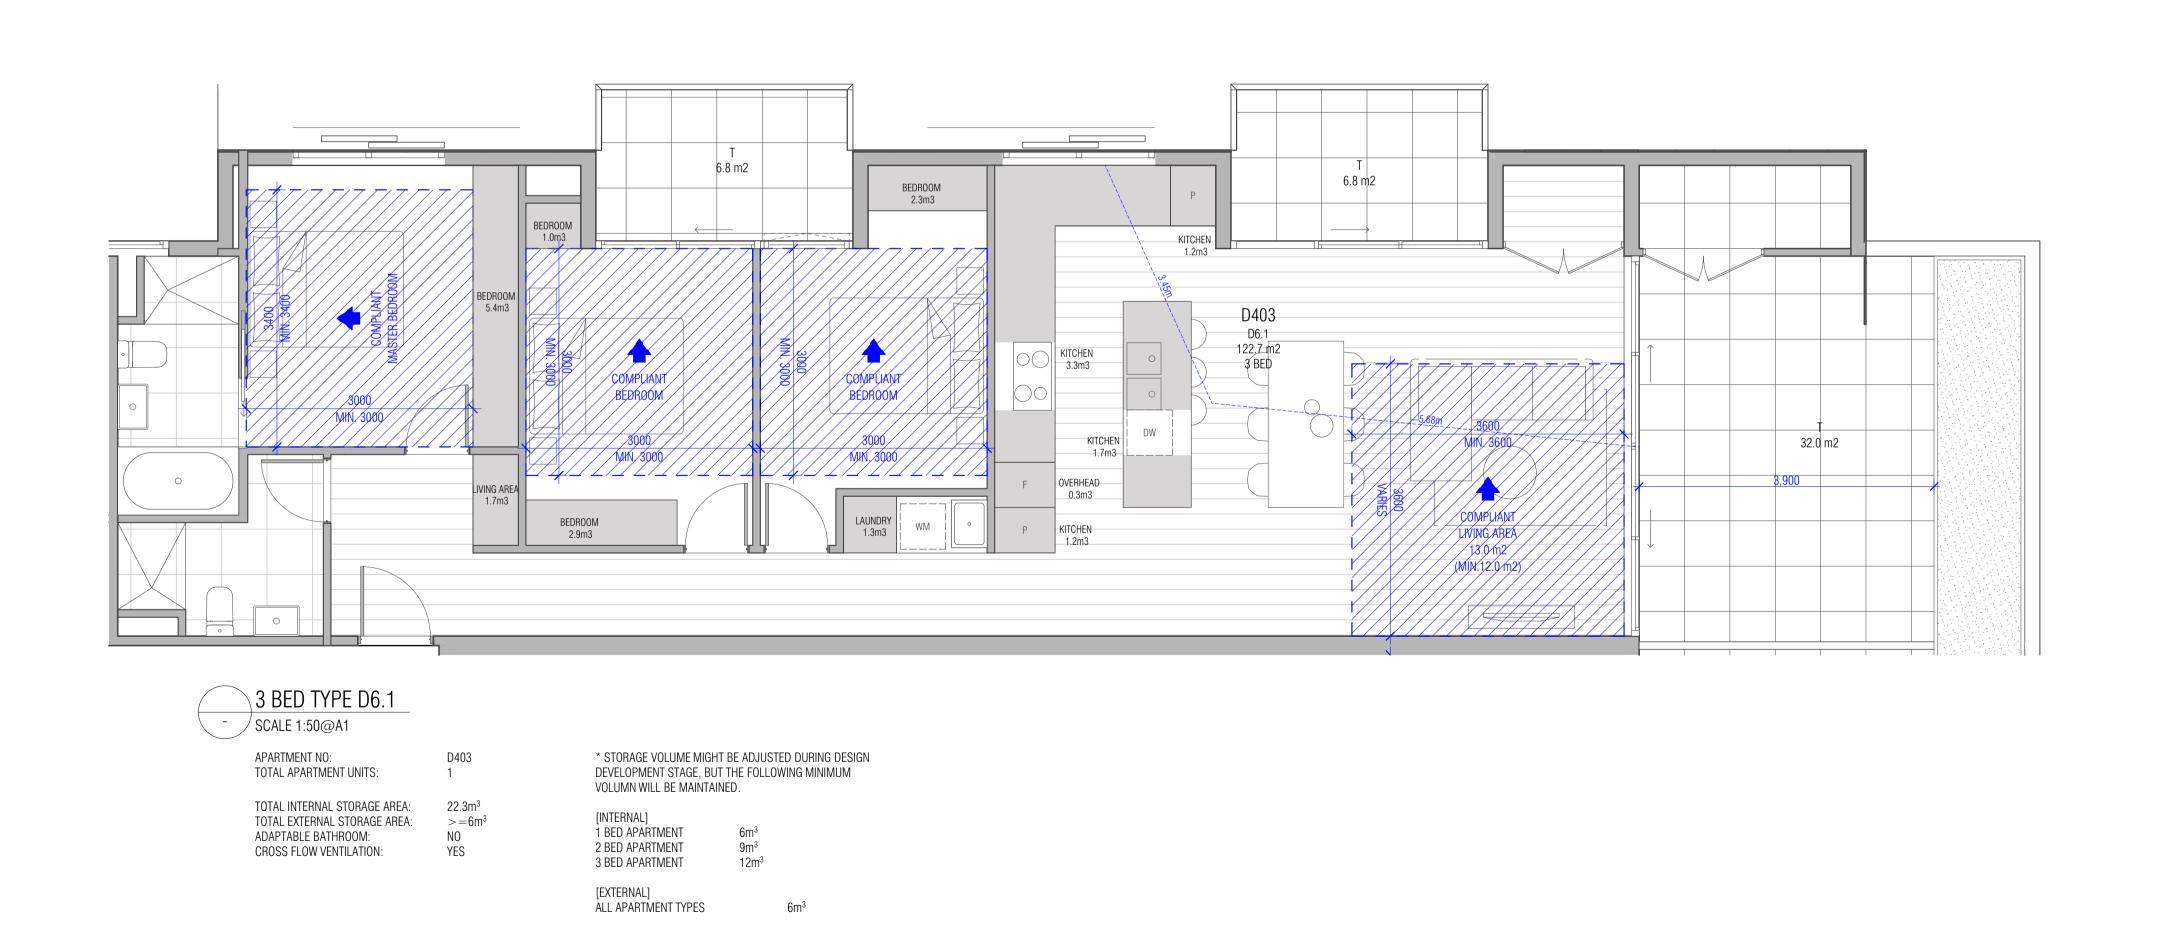

| LEVEL 03 |      |      |
|----------|------|------|
|          | A301 | 9.9  |
|          | A302 | 9.0  |
|          | A303 | 8.9  |
|          | A304 | 17.2 |
|          | A305 | 8.7  |
|          | A306 | 17.6 |
|          | A307 | 9.7  |
|          | D301 | 9.7  |
|          | D302 | 17.2 |
|          | D303 | 8.0  |
|          | D304 | 10.4 |
|          | D305 | 8.1  |
|          | D306 | 17.2 |
|          | D307 | 9.2  |
| LEVEL 04 |      |      |
|          | A401 | 32.3 |
|          | A402 | 35.7 |
|          | A403 | 45.7 |
|          | A404 | 31.9 |
|          | D401 | 32.0 |
|          | D402 | 45.7 |
|          | D403 | 45.6 |
|          | D404 | 50.6 |