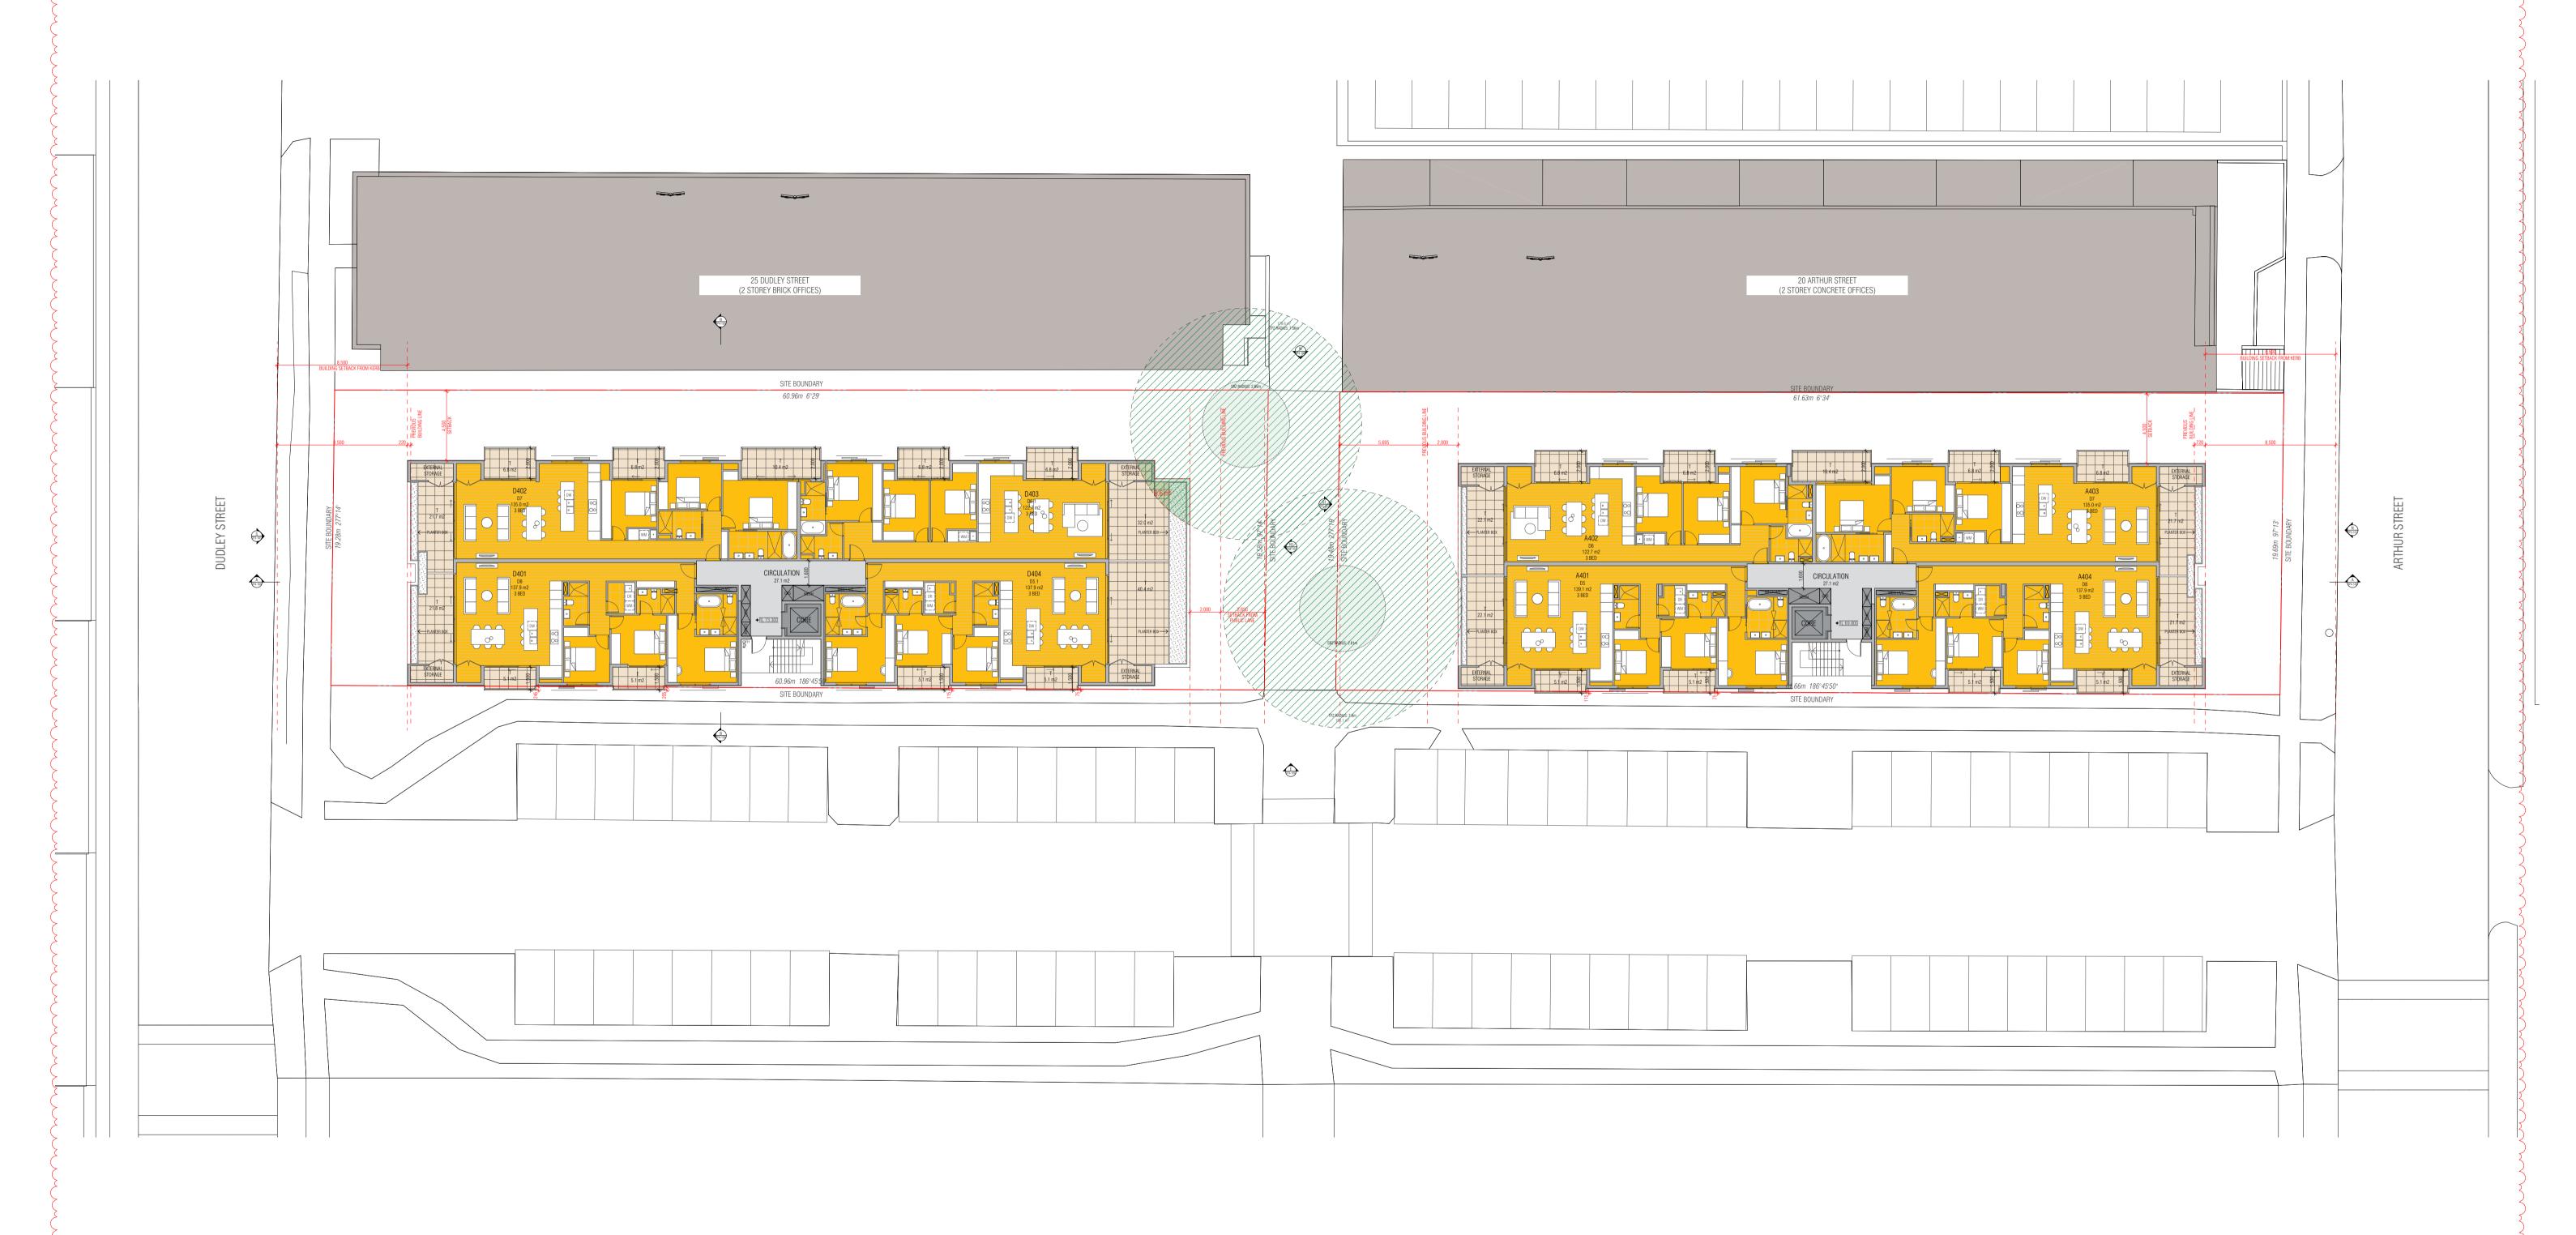

| LEVEL 03 |      |      |
|----------|------|------|
|          | A301 | 9.9  |
|          | A302 | 9.0  |
|          | A303 | 8.9  |
|          | A304 | 17.2 |
|          | A305 | 8.7  |
|          | A306 | 17.6 |
|          | A307 | 9.7  |
|          | D301 | 9.7  |
|          | D302 | 17.2 |
|          | D303 | 8.0  |
|          | D304 | 10.4 |
|          | D305 | 8.1  |
|          | D306 | 17.2 |
|          | D307 | 9.2  |
| LEVEL 04 |      |      |
|          | A401 | 32.3 |
|          | A402 | 35.7 |
|          | A403 | 45.7 |
|          | A404 | 31.9 |
|          | D401 | 32.0 |
|          | D402 | 45.7 |
|          | D403 | 45.6 |
|          | D404 | 50.6 |