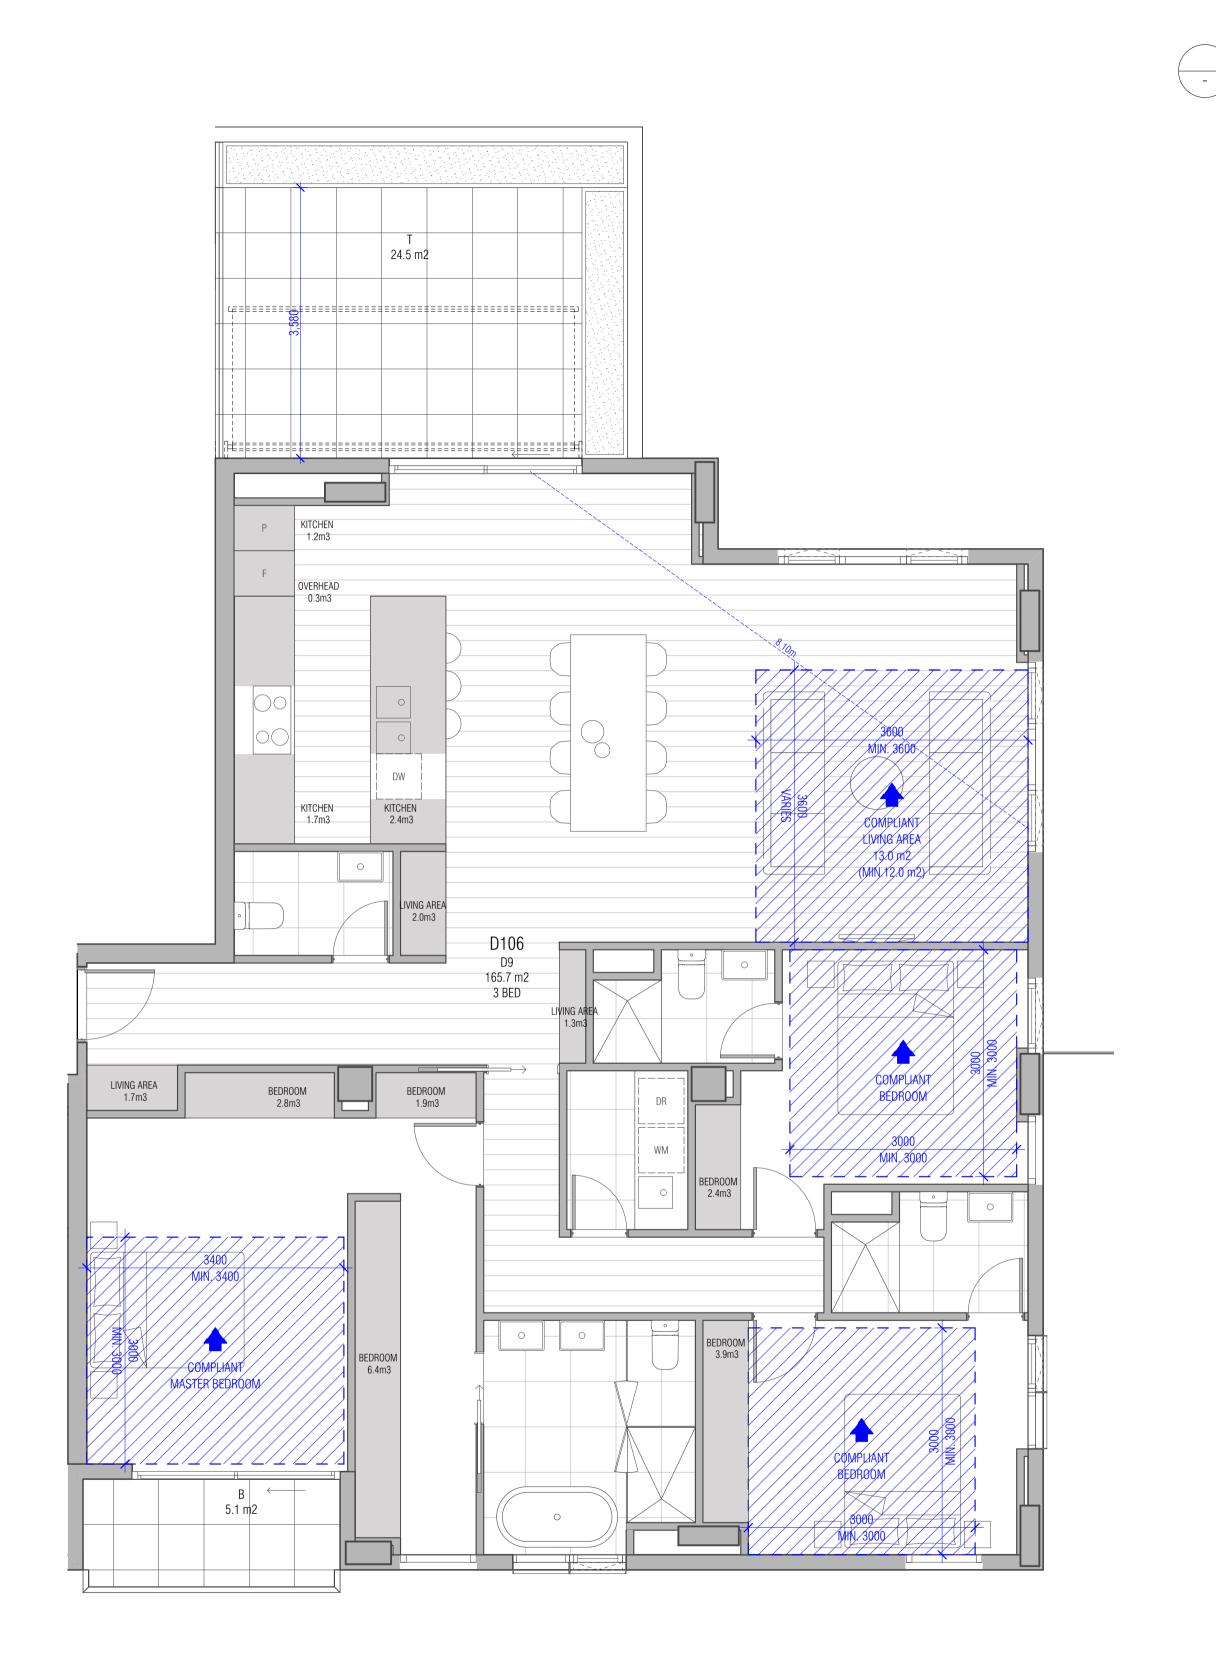

| STOREY   | APARTMENT NO. | AREA |         |
|----------|---------------|------|---------|
| LEVEL 01 |               |      | LEVEL ( |
|          | A101          | 9.2  |         |
|          | A102          | 42.8 |         |
|          | A103          | 44.7 |         |
|          | A104          | 46.1 |         |
|          | A105          | 56.6 |         |
|          | A106          | 55.7 |         |
|          | A107          | 9.2  |         |
|          | D101          | 9.2  |         |
|          | D102          | 55.7 |         |
|          | D103          | 57.7 |         |
|          | D104          | 45.0 |         |
|          | D105          | 30.4 |         |
|          | D106          | 29.6 |         |
|          | D107          | 9.0  |         |
| LEVEL 02 |               |      | LEVEL   |
|          | A201          | 9.2  |         |
|          | A202          | 41.6 |         |
|          | A203          | 8.3  |         |
|          | A204          | 10.8 |         |
|          | A205          | 8.0  |         |
|          | A206          | 47.9 |         |
|          | A207          | 9.7  |         |
|          | D201          | 9.9  |         |
|          | D202          | 47.6 |         |
|          | D203          | 8.0  |         |
|          | D204          | 10.4 |         |
|          | D205          | 8.1  |         |
|          |               |      |         |
|          | D206          | 43.5 |         |