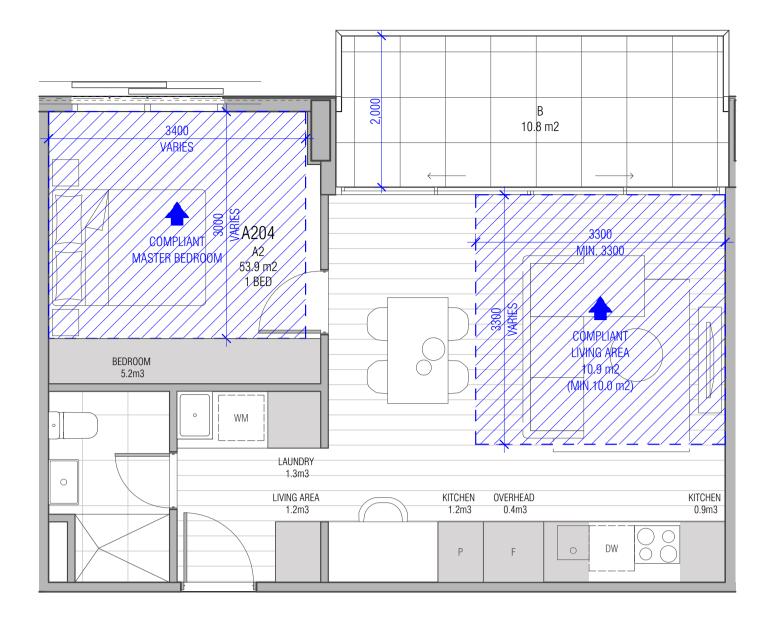

1 2401 E hello@fieldworkprojects.com.au

En more than the properties of the contraction of t

Project Number FW\_2015\_11300 G 3 PROJECTS Project Name 22 Arthur Street & 25 Dudley Street, Eltham

22 Arthur Street & 25 Dudley Street Eltham VIC 3095

Drawing Name
SECTION AA & SECTION BB

**FEASIBILITY** 

14/12/2018

Scale 1:200 @ A1 Drawing Number TP4-100 01







APARTMENT NO: A203, D205, D305 TOTAL APARTMENT UNITS:

 $9.5 m^{3}$ TOTAL INTERNAL STORAGE AREA: TOTAL EXTERNAL STORAGE AREA:  $> = 6 \text{m}^3$ YES ADAPTABLE BATHROOM: NO CROSS FLOW VENTILATION:

\* STORAGE VOLUME MIGHT BE ADJUSTED DURING DESIGN DEVELOPMENT STAGE, BUT THE FOLLOWING MINIMUM VOLUMN WILL BE MAINTAINED.

1 BED APARTMENT 2 BED APARTMENT 3 BED APARTMENT 12m<sup>3</sup>

[EXTERNAL] ALL APARTMENT TYPES 6m<sup>3</sup>



### 1 BED TYPE A2 / SCALE 1:50@A1

APARTMENT NO: A204, D204, D304 TOTAL APARTMENT UNITS:

10.2m<sup>3</sup> TOTAL INTERNAL STORAGE AREA: TOTAL EXTERNAL STORAGE AREA:  $> = 6 \text{m}^3$ ADAPTABLE BATHROOM: NO CROSS FLOW VENTILATION:

\* STORAGE VOLUME MIGHT BE ADJUSTED DURING DESIGN DEVELOPMENT STAGE, BUT THE FOLLOWING MINIMUM VOLUMN WILL BE MAINTAINED.

[INTERNAL]

[EXTERNAL]

1 BED APARTMENT 2 BED APARTMENT 3 BED APARTMENT 12m<sup>3</sup>

ALL APARTMENT TYPES 6m<sup>3</sup>

KITCHEN OVERHEAD KITCHEN 1.2m3 0.4m3 0.9m3 BEDROOM 50,4 m2 1.BED 9.7 m2

### 1 BED TYPE A3 / SCALE 1:50@A1

APARTMENT NO: A207, A301, A307, D201, D301 TOTAL APARTMENT UNITS:

 $7.5 m^{3}$ TOTAL INTERNAL STORAGE AREA: TOTAL EXTERNAL STORAGE AREA:  $> = 6 \text{m}^3$ NO ADAPTABLE BATHROOM: CROSS FLOW VENTILATION:

\*