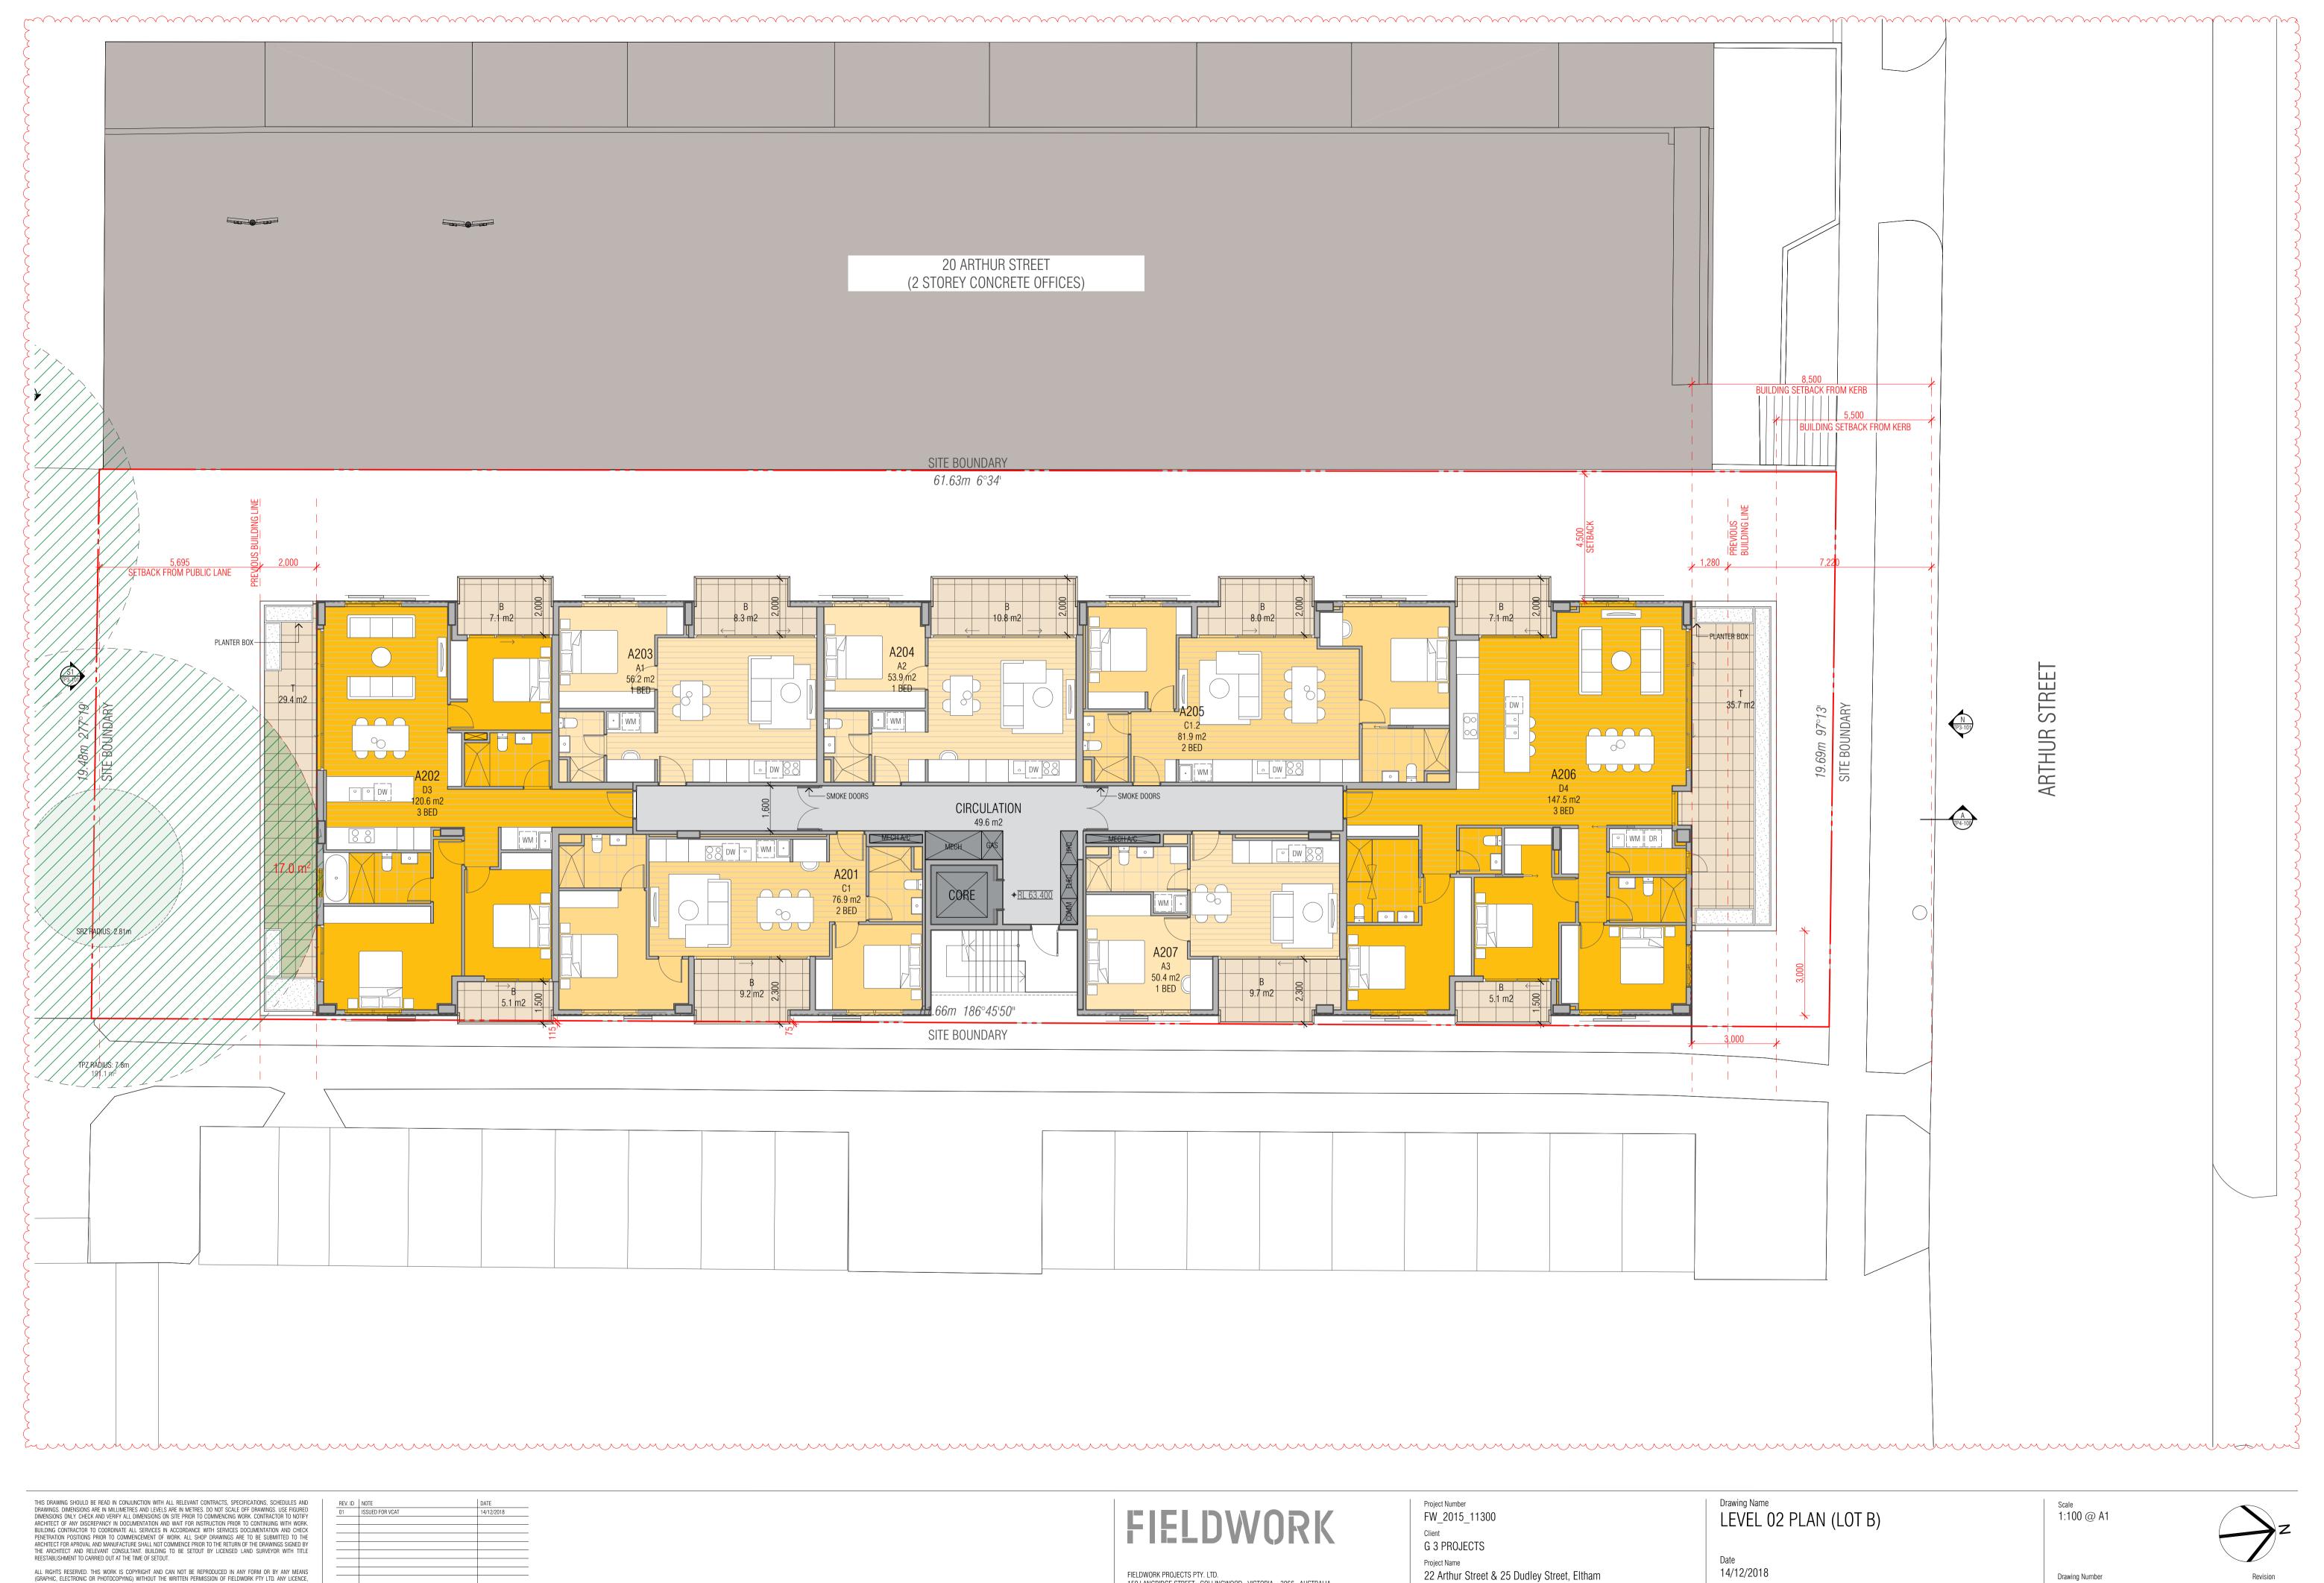

| APARTMENT MIX SCH  | EDULE          |     |
|--------------------|----------------|-----|
|                    | APARTMENT TYPE | QTY |
| ARTHUR STREET BUIL | DING           |     |
|                    | 1 BED          | 5   |
|                    | 2 BED          | 11  |
|                    | 3 BED          | 9   |
|                    |                | 25  |
| DUDLEY STREET BUIL | DING           |     |
|                    | 1 BED          | 6   |
|                    | 2 BED          | 9   |
|                    | 3 BED          | 10  |
|                    |                | 25  |
|                    |                | 50  |

| STOREY   | APARTMENT NO. | AREA |         |
|----------|---------------|------|---------|
| LEVEL 01 |               |      | LEVEL ( |
|          | A101          | 9.2  |         |
|          | A102          | 42.8 |         |
|          | A103          | 44.7 |         |
|          | A104          | 46.1 |         |
|          | A105          | 56.6 |         |
|          | A106          | 55.7 |         |
|          | A107          | 9.2  |         |
|          | D101          | 9.2  |         |
|          | D102          | 55.7 |         |
|          | D103          | 57.7 |         |
|          | D104          | 45.0 |         |
|          | D105          | 30.4 |         |
|          | D106          | 29.6 |         |
|          | D107          | 9.0  |         |
| LEVEL 02 |               |      | LEVEL   |
|          | A201          | 9.2  |         |
|          | A202          | 41.6 |         |
|          | A203          | 8.3  |         |
|          | A204          | 10.8 |         |
|          | A205          | 8.0  |         |
|          | A206          | 47.9 |         |
|          | A207          | 9.7  |         |
|          | D201          | 9.9  |         |
|          | D202          | 47.6 |         |
|          | D203          | 8.0  |         |
|          | D204          | 10.4 |         |
|          | D205          | 8.1  |         |
|          |               |      |         |
|          | D206          | 43.5 |         |

| LEVEL 03 |      |      |
|----------|------|------|
|          | A301 | 9.9  |
|          | A302 | 9.0  |
|          | A303 | 8.9  |
|          | A304 | 17.2 |
|          | A305 | 8.7  |
|          | A306 | 17.6 |
|          | A307 | 9.7  |
|          | D301 | 9.7  |
|          | D302 | 17.2 |
|          | D303 | 8.0  |
|          | D304 | 10.4 |
|          | D305 | 8.1  |
|          | D306 | 17.2 |
|          | D307 | 9.2  |
| LEVEL 04 |      |      |
|          | A401 | 32.3 |
|          | A402 | 35.7 |
|          | A403 | 45.7 |
|          | A404 | 31.9 |
|          | D401 | 32.0 |
|          | D402 | 45.7 |
|          | D403 | 45.6 |
|          | D404 | 50.6 |