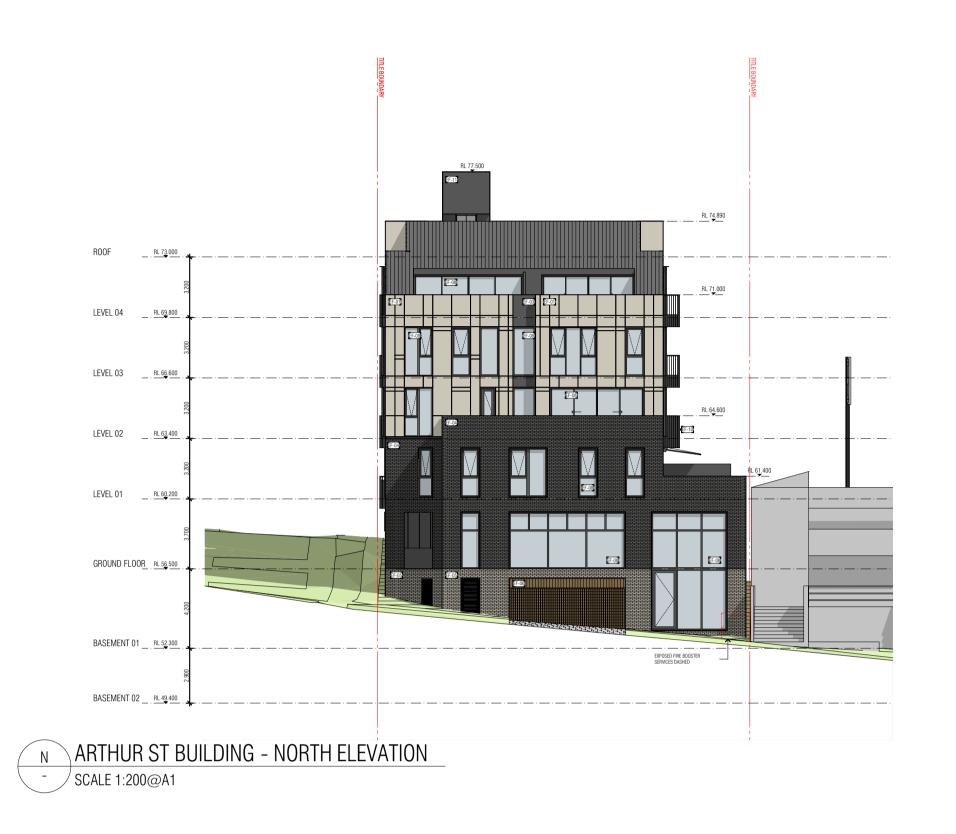

| APARTMENT MIX SCH  | EDULE          |     |
|--------------------|----------------|-----|
|                    | APARTMENT TYPE | QTY |
| ARTHUR STREET BUIL | DING           |     |
|                    | 1 BED          | 5   |
|                    | 2 BED          | 11  |
|                    | 3 BED          | 9   |
|                    |                | 25  |
| DUDLEY STREET BUIL | DING           |     |
|                    | 1 BED          | 6   |
|                    | 2 BED          | 9   |
|                    | 3 BED          | 10  |
|                    |                | 25  |
|                    |                | 50  |

| NLA SCHEDULE           |                      |
|------------------------|----------------------|
|                        | AREA                 |
| ARTHUR STREET BUILDING |                      |
| CAFE                   | 341.1                |
| RETAIL                 | 324.6                |
|                        | 665.7 m <sup>2</sup> |
| DUDLEY STREET BUILDING |                      |
| OFFICE                 | 355.2                |
| RESTAURANT             | 314.5                |
|                        | 669.7 m <sup>2</sup> |
|                        |                      |

| GBA SCHEDULE |              |                         |
|--------------|--------------|-------------------------|
|              | STOREY       | AREA                    |
| ARTHUR       |              |                         |
|              | BASEMENT 02  | 714.8                   |
|              | BASEMENT 01  | 1,043.8                 |
|              | GROUND FLOOR | 1,067.4                 |
|              | LEVEL 01     | 1,017.6                 |
|              | LEVEL 02     | 795.6                   |
|              | LEVEL 03     | 731.6                   |
|              | LEVEL 04     | 731.6                   |
|              | ROOF         | 586.3                   |
| DUDLEY       |              |                         |
|              | BASEMENT 02  | 705.8                   |
|              | BASEMENT 01  | 1,129.0                 |
|              | GROUND FLOOR | 1,011.8                 |
|              | LEVEL 01     | 1,033.3                 |
|              | LEVEL 02     | 825.3                   |
|              | LEVEL 03     | 759.8                   |
|              | LEVEL 04     | 759.8                   |
|              | ROOF         | 585.1                   |
|              |              | 13,498.6 m <sup>2</sup> |