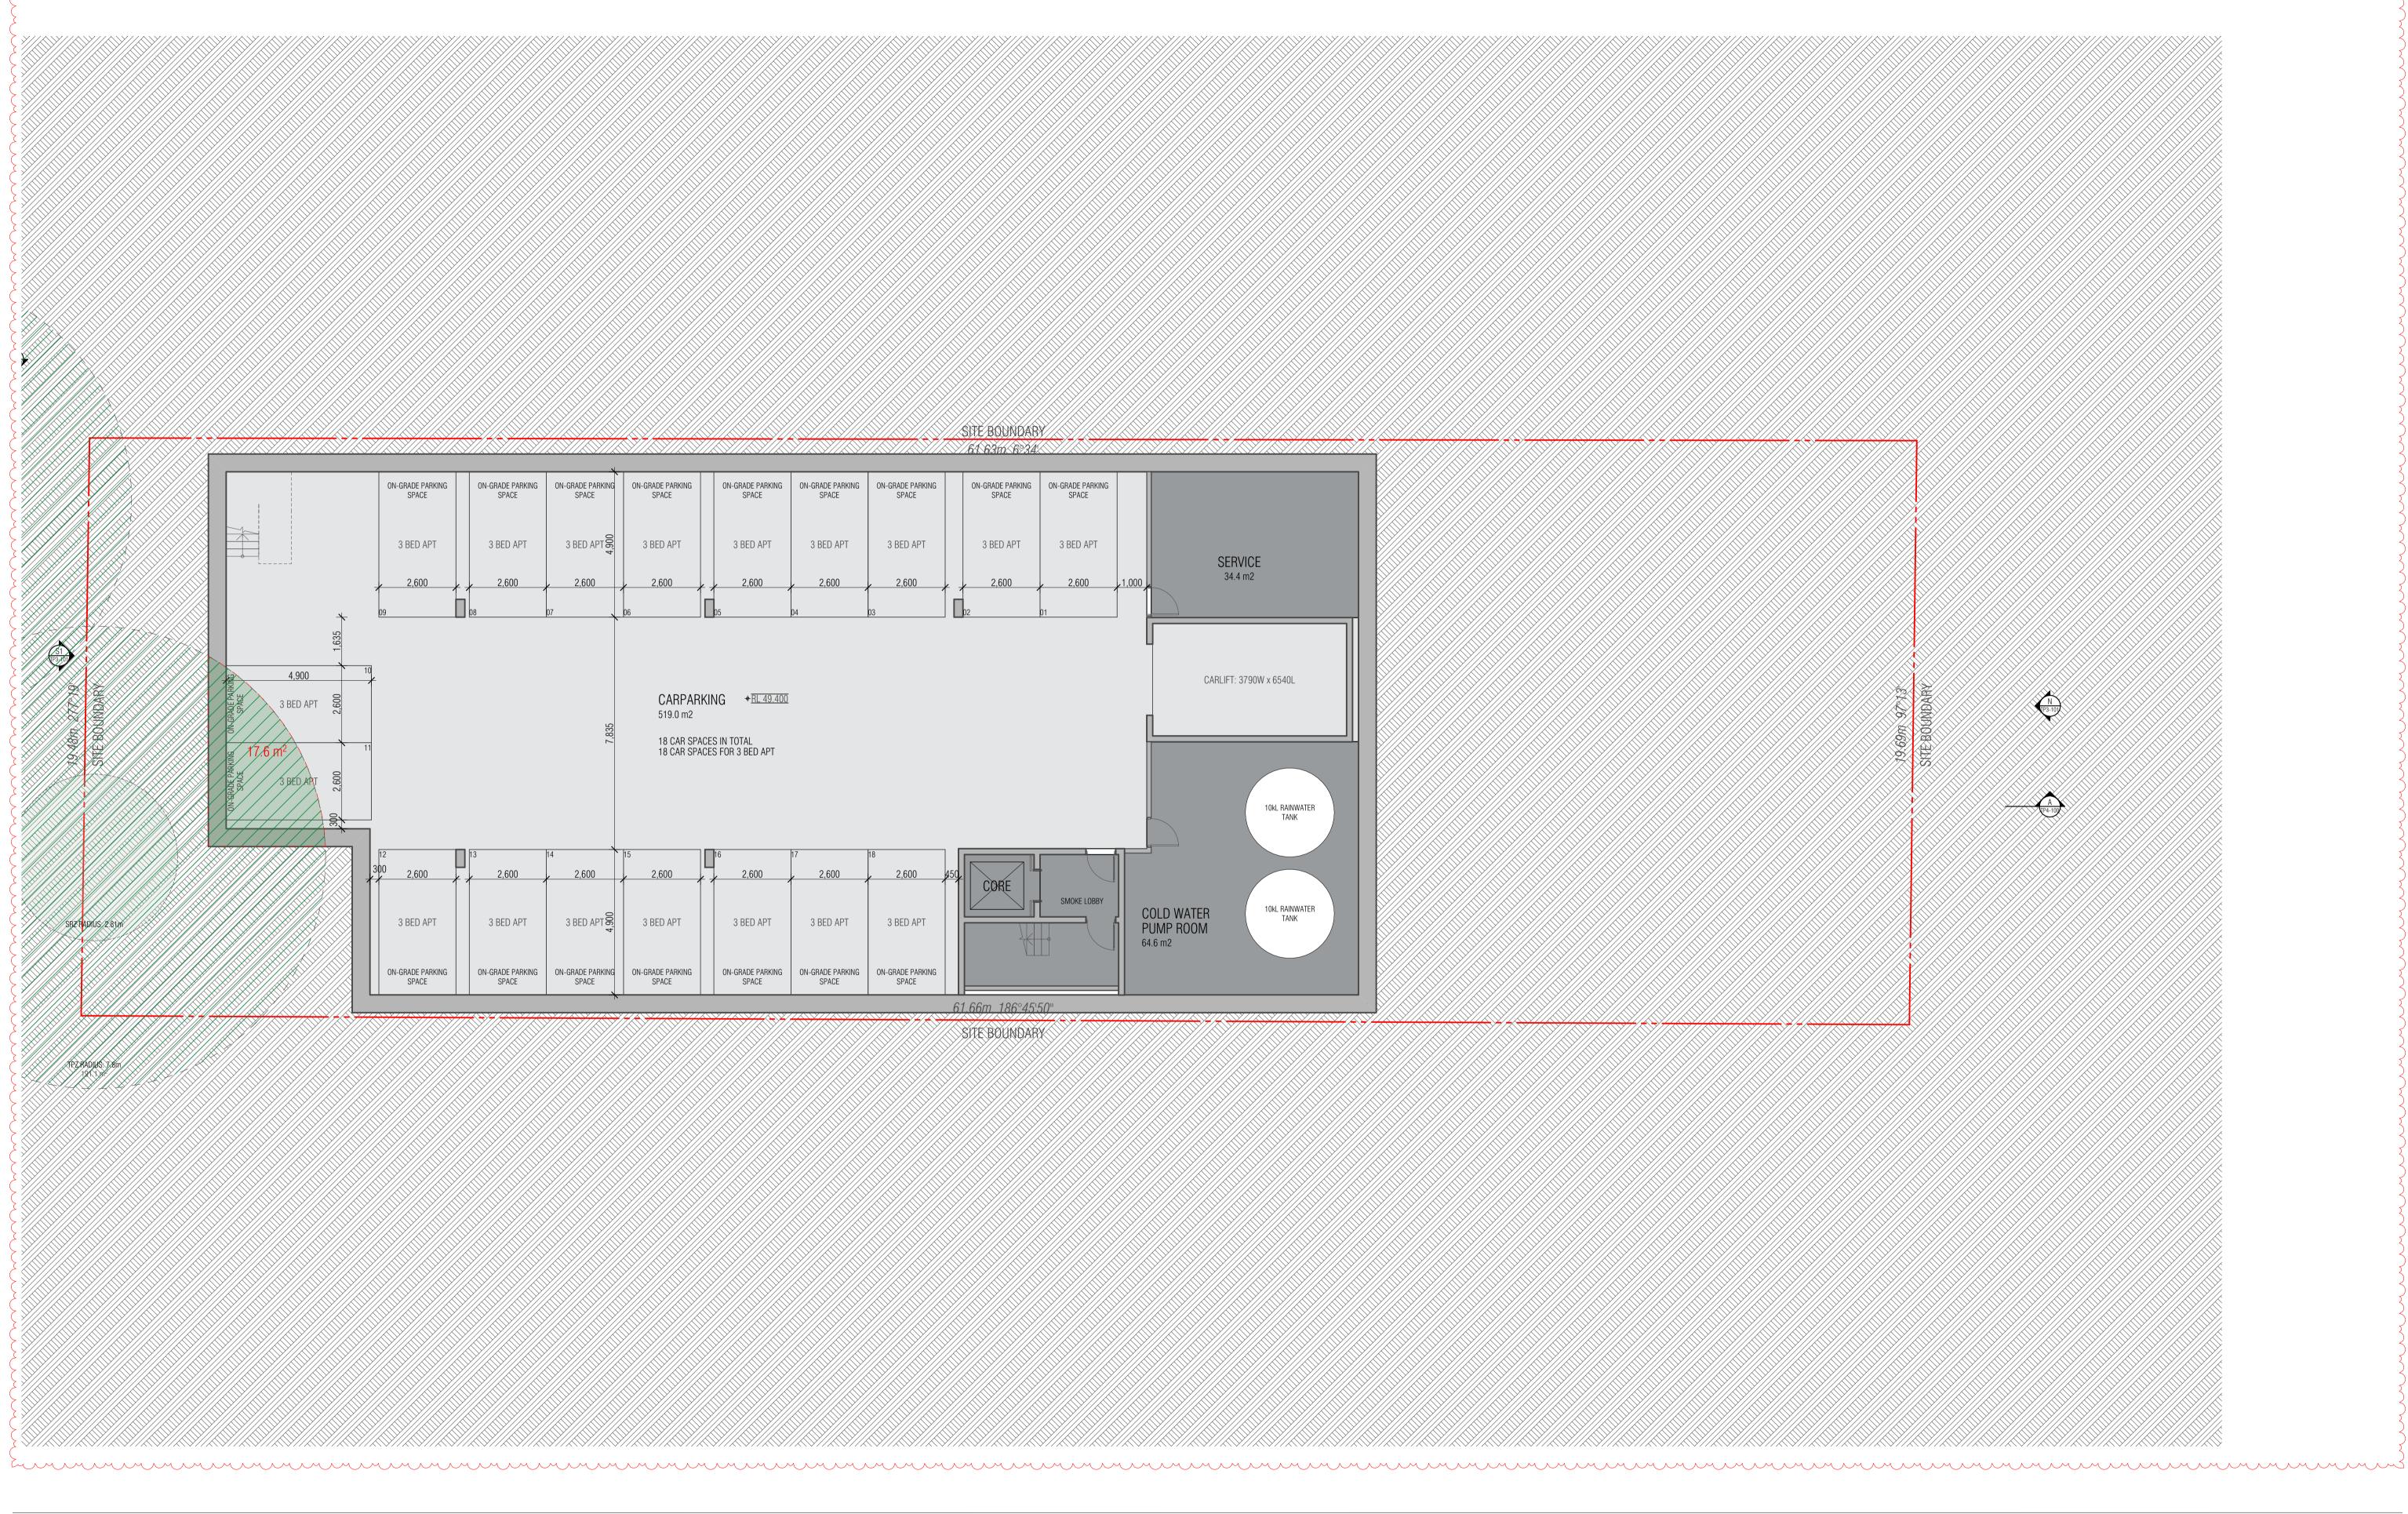

rojects.com.au

FW\_2015\_11300 G 3 PROJECTS

Project Name 22 Arthur Street & 25 Dudley Street, Eltham

22 Arthur Street & 25 Dudley Street Eltham VIC 3095

Drawing Name
BASEMENT LEVEL 02 PLAN (LOT A) 14/12/2018

TOWN PLANNING

1:100 @ A1 Drawing Number

TP2-098



FIELDWORK PROJECTS PTY. LTD. 150 LANGRIDGE STREET COLLINGWOOD VICTORIA 3066 AUSTRALIA

ABN 27 162 632 939 ACN 162 632 939 T +61 3 9081 2401 E hello@fieldworkprojects.com.au

Project Name 22 Arthur Street & 25 Dudley Street, Eltham

22 Arthur Street & 25 Dudley Street Eltham VIC 3095

14/12/2018

TOWN PLANNING

Drawing Number

TP2-099









22 Arthur Street & 25 Dudley Street, Eltham

22 Arthur Street & 25 Dudley Street Eltham VIC 3095

TOWN PLANNING









22 Arthur Street & 25 Dudley Street Eltham VIC 3095

TOWN PLANNING



THIS DRAWING SHOULD BE READ IN CONJUNCTION WITH ALL RELEVANT CONTRACTS, SPECIFICATIONS, SCHEDULES AND DRAWINGS. DIMENSIONS ARE IN MILLIMETRES AND LEVELS ARE IN METRES. DO NOT SCALE OFF DRAWINGS. USE FIGURED DIMENSIONS ONLY. CHECK AND VERIFY ALL DIMENSIONS ON SITE PRIOR TO COMMENCING WORK. CONTRACTOR TO NOTIFY ARCHITECT OF ANY DISCREPANCY IN DOCUMENTATION AND WAIT FOR INSTRUCTION PRIOR TO CONTINUING WITH WORK. BUILDING CONTRACTOR TO COORDINATE ALL SERVICES IN ACCORDANCE WITH SERVICES DOCUMENTATION AND CHECK PENETRATION POSITIONS PRIOR TO COMMENCEMENT OF WORK. ALL SHOP DRAWINGS ARE TO BE SUBMITTED TO THE ARCHITECT FOR APROVAL AND MANUFACTURE SHALL NOT COMMENCE PRIOR TO THE RETURN OF THE DRAWINGS SIGNED BY THE ARCHITECT AND RELEVANT CONSULTANT. BUILDING TO BE SETOUT BY LICENSED LAND SURVEYO