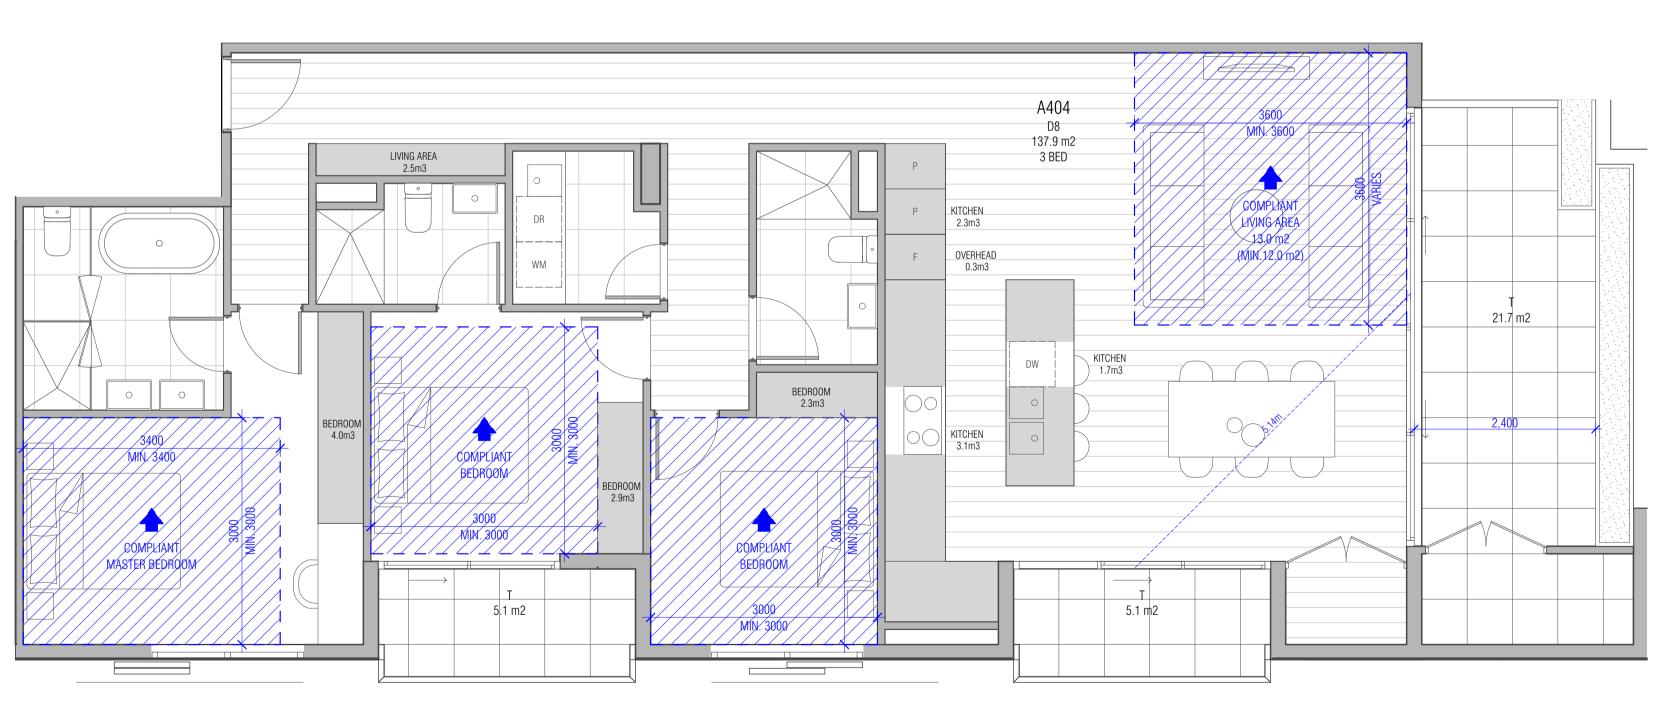

| STOREY   | APARTMENT NO. | AREA |         |
|----------|---------------|------|---------|
| LEVEL 01 |               |      | LEVEL ( |
|          | A101          | 9.2  |         |
|          | A102          | 42.8 |         |
|          | A103          | 44.7 |         |
|          | A104          | 46.1 |         |
|          | A105          | 56.6 |         |
|          | A106          | 55.7 |         |
|          | A107          | 9.2  |         |
|          | D101          | 9.2  |         |
|          | D102          | 55.7 |         |
|          | D103          | 57.7 |         |
|          | D104          | 45.0 |         |
|          | D105          | 30.4 |         |
|          | D106          | 29.6 |         |
|          | D107          | 9.0  |         |
| LEVEL 02 |               |      | LEVEL   |
|          | A201          | 9.2  |         |
|          | A202          | 41.6 |         |
|          | A203          | 8.3  |         |
|          | A204          | 10.8 |         |
|          | A205          | 8.0  |         |
|          | A206          | 47.9 |         |
|          | A207          | 9.7  |         |
|          | D201          | 9.9  |         |
|          | D202          | 47.6 |         |
|          | D203          | 8.0  |         |
|          | D204          | 10.4 |         |
|          | D205          | 8.1  |         |
|          |               |      |         |
|          | D206          | 43.5 |         |

| LEVEL 03 |      |      |
|----------|------|------|
|          | A301 | 9.9  |
|          | A302 | 9.0  |
|          | A303 | 8.9  |
|          | A304 | 17.2 |
|          | A305 | 8.7  |
|          | A306 | 17.6 |
|          | A307 | 9.7  |
|          | D301 | 9.7  |
|          | D302 | 17.2 |
|          | D303 | 8.0  |
|          | D304 | 10.4 |
|          | D305 | 8.1  |
|          | D306 | 17.2 |
|          | D307 | 9.2  |
| LEVEL 04 |      |      |
|          | A401 | 32.3 |
|          | A402 | 35.7 |
|          | A403 | 45.7 |
|          | A404 | 31.9 |
|          | D401 | 32.0 |
|          | D402 | 45.7 |
|          | D403 | 45.6 |
|          | D404 | 50.6 |