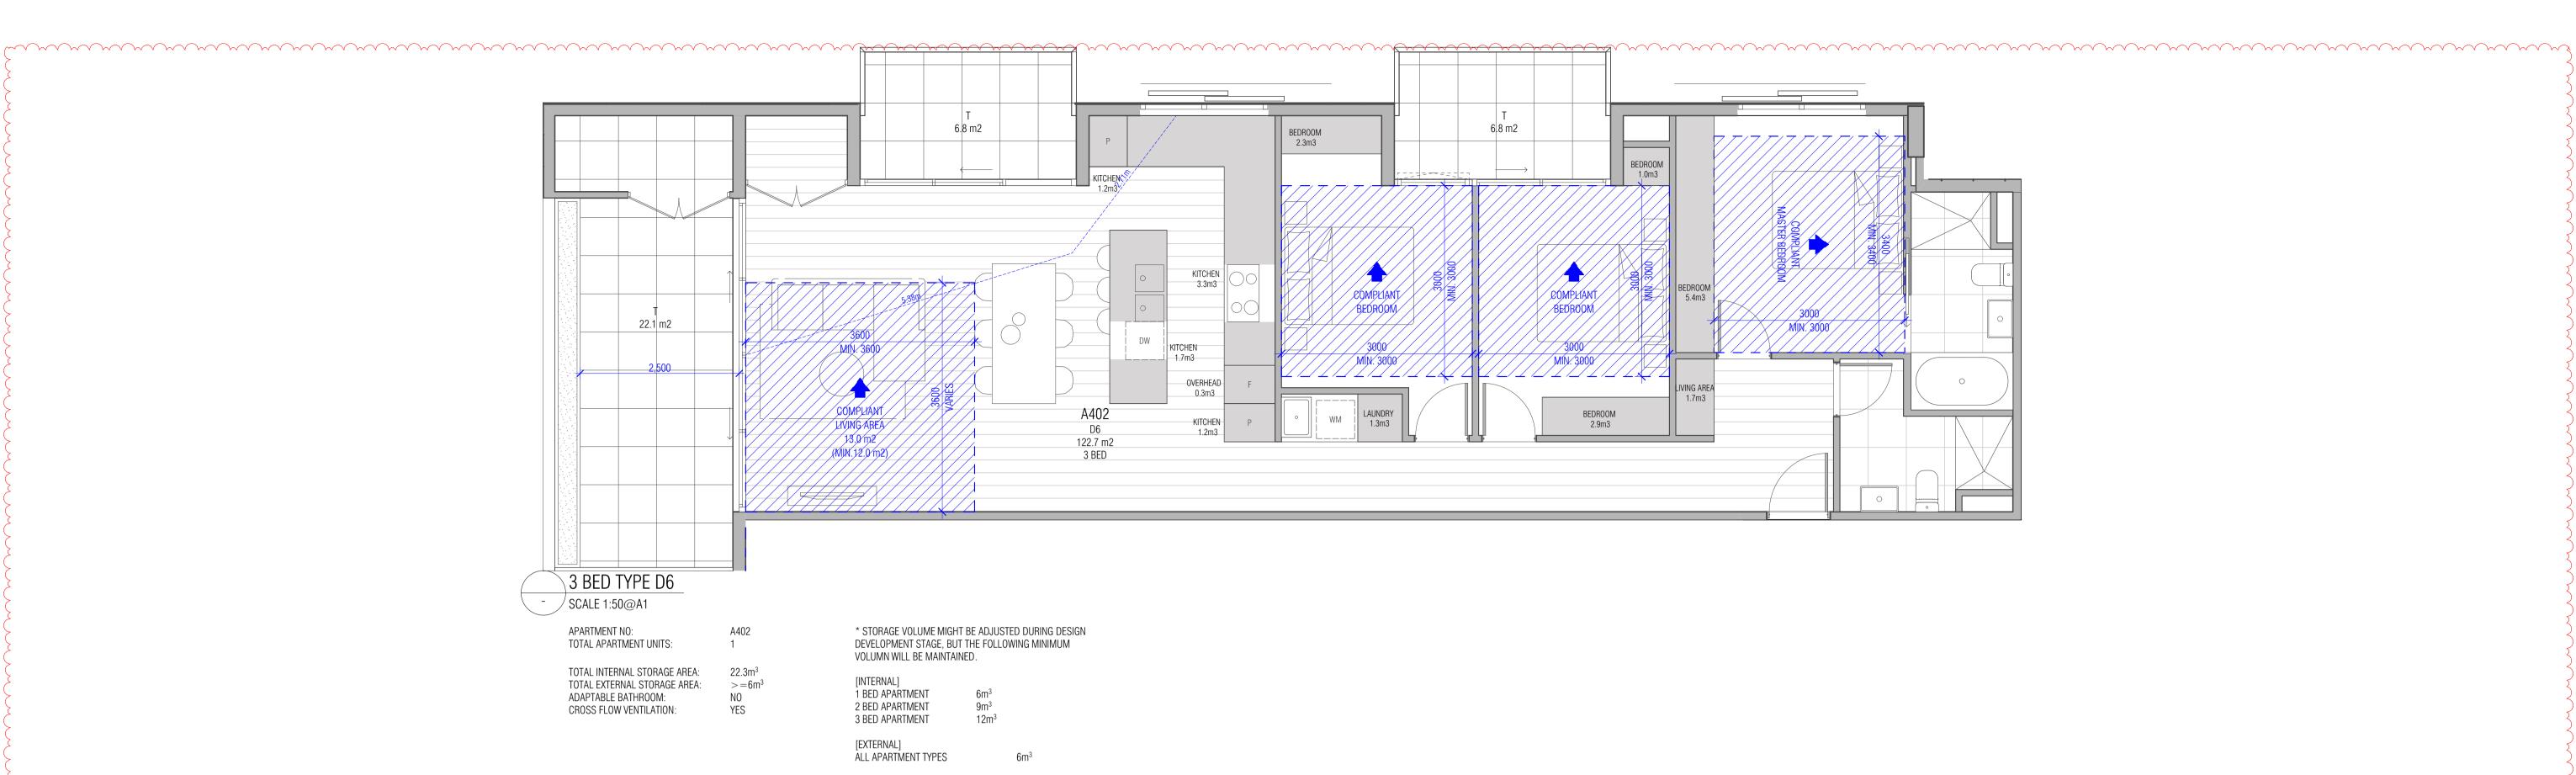

| LEVEL 03 |      |      |
|----------|------|------|
|          | A301 | 9.9  |
|          | A302 | 9.0  |
|          | A303 | 8.9  |
|          | A304 | 17.2 |
|          | A305 | 8.7  |
|          | A306 | 17.6 |
|          | A307 | 9.7  |
|          | D301 | 9.7  |
|          | D302 | 17.2 |
|          | D303 | 8.0  |
|          | D304 | 10.4 |
|          | D305 | 8.1  |
|          | D306 | 17.2 |
|          | D307 | 9.2  |
| LEVEL 04 |      |      |
|          | A401 | 32.3 |
|          | A402 | 35.7 |
|          | A403 | 45.7 |
|          | A404 | 31.9 |
|          | D401 | 32.0 |
|          | D402 | 45.7 |
|          | D403 | 45.6 |
|          | D404 | 50.6 |