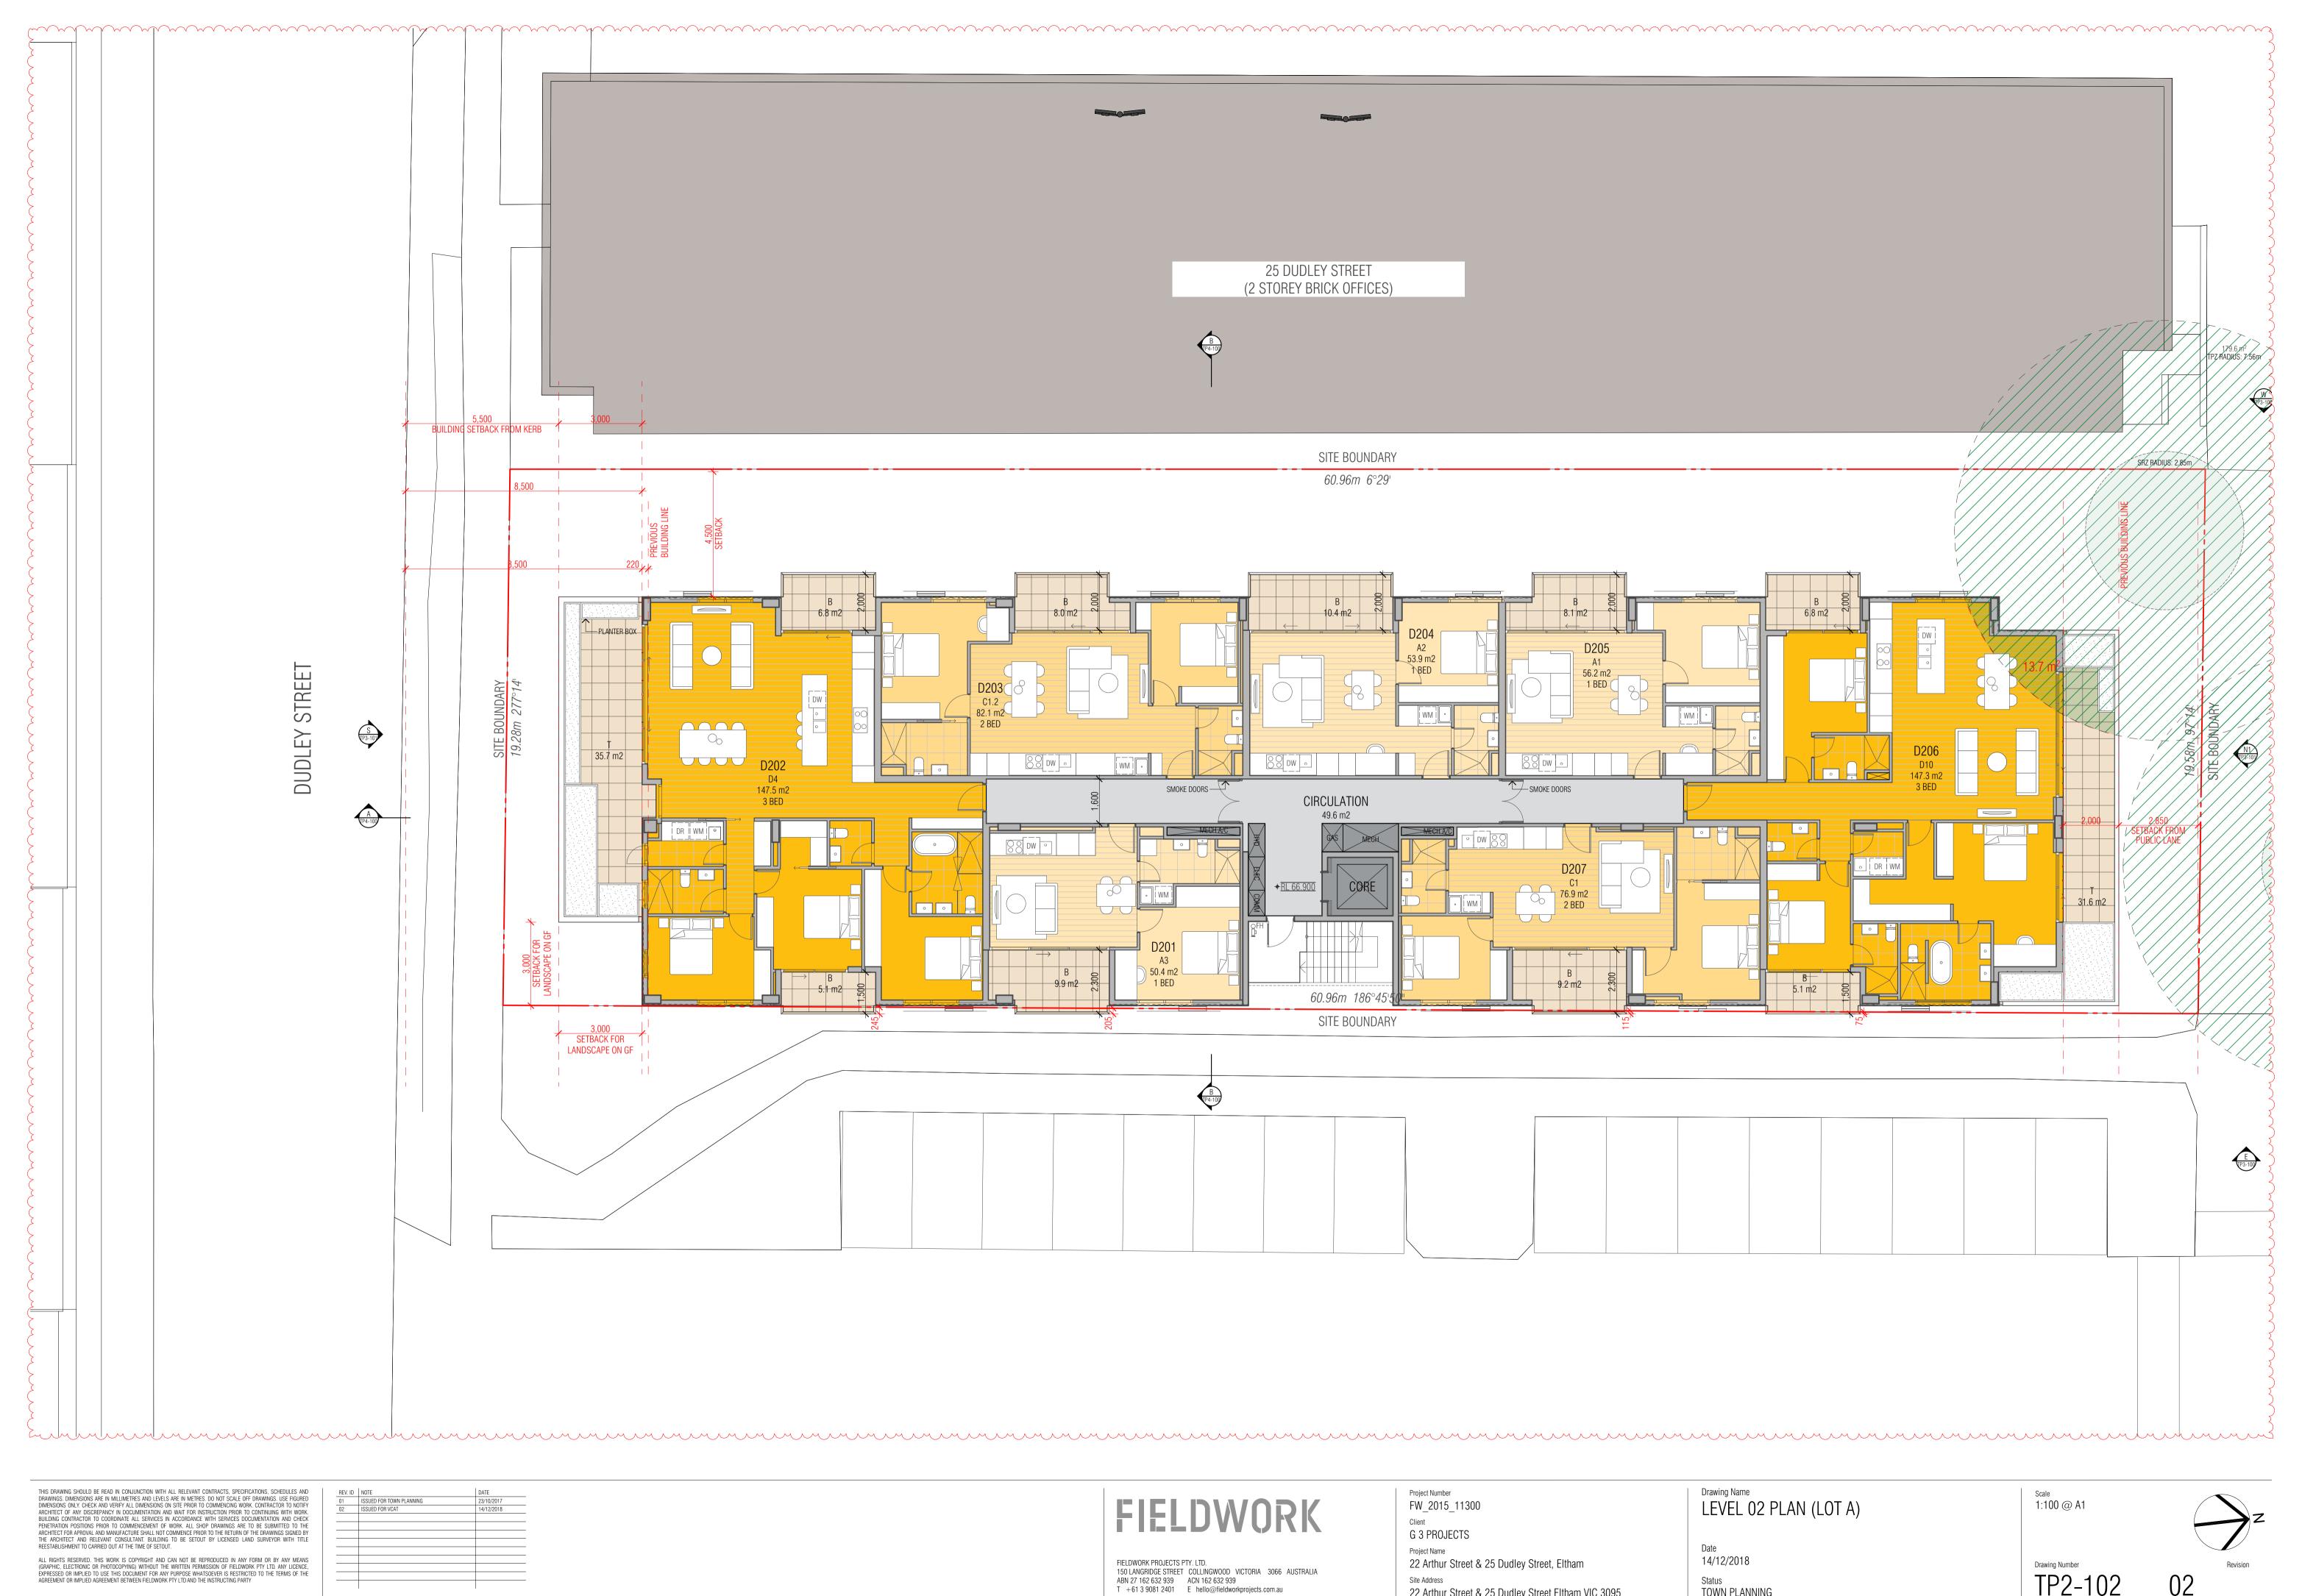

| STOREY   | APARTMENT NO. | AREA |         |
|----------|---------------|------|---------|
| LEVEL 01 |               |      | LEVEL ( |
|          | A101          | 9.2  |         |
|          | A102          | 42.8 |         |
|          | A103          | 44.7 |         |
|          | A104          | 46.1 |         |
|          | A105          | 56.6 |         |
|          | A106          | 55.7 |         |
|          | A107          | 9.2  |         |
|          | D101          | 9.2  |         |
|          | D102          | 55.7 |         |
|          | D103          | 57.7 |         |
|          | D104          | 45.0 |         |
|          | D105          | 30.4 |         |
|          | D106          | 29.6 |         |
|          | D107          | 9.0  |         |
| LEVEL 02 |               |      | LEVEL   |
|          | A201          | 9.2  |         |
|          | A202          | 41.6 |         |
|          | A203          | 8.3  |         |
|          | A204          | 10.8 |         |
|          | A205          | 8.0  |         |
|          | A206          | 47.9 |         |
|          | A207          | 9.7  |         |
|          | D201          | 9.9  |         |
|          | D202          | 47.6 |         |
|          | D203          | 8.0  |         |
|          | D204          | 10.4 |         |
|          | D205          | 8.1  |         |
|          |               |      |         |
|          | D206          | 43.5 |         |