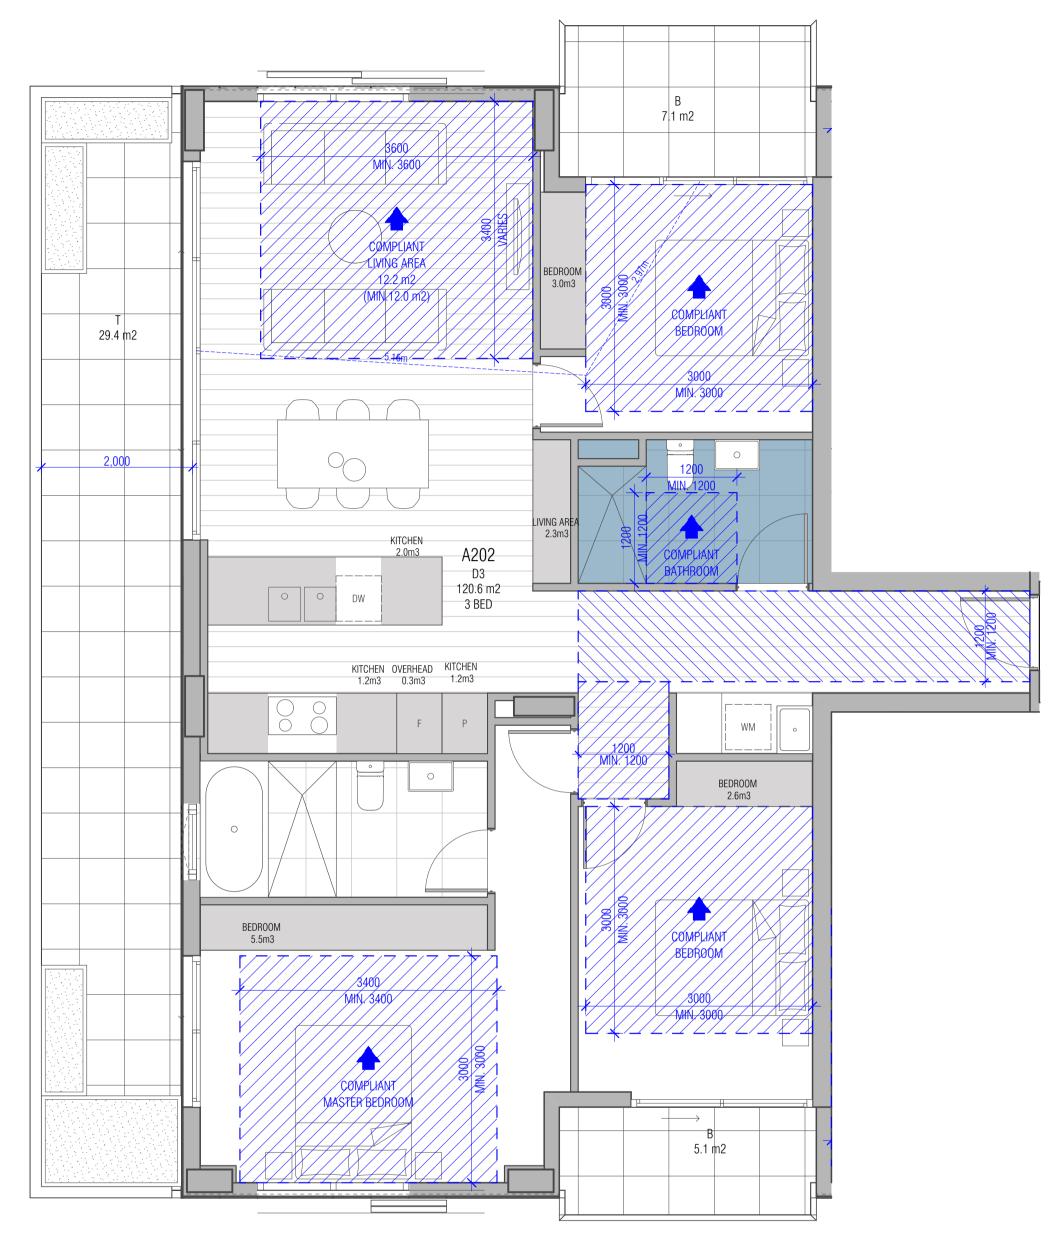

| STOREY   | APARTMENT NO. | AREA |         |
|----------|---------------|------|---------|
| LEVEL 01 |               |      | LEVEL ( |
|          | A101          | 9.2  |         |
|          | A102          | 42.8 |         |
|          | A103          | 44.7 |         |
|          | A104          | 46.1 |         |
|          | A105          | 56.6 |         |
|          | A106          | 55.7 |         |
|          | A107          | 9.2  |         |
|          | D101          | 9.2  |         |
|          | D102          | 55.7 |         |
|          | D103          | 57.7 |         |
|          | D104          | 45.0 |         |
|          | D105          | 30.4 |         |
|          | D106          | 29.6 |         |
|          | D107          | 9.0  |         |
| LEVEL 02 |               |      | LEVEL   |
|          | A201          | 9.2  |         |
|          | A202          | 41.6 |         |
|          | A203          | 8.3  |         |
|          | A204          | 10.8 |         |
|          | A205          | 8.0  |         |
|          | A206          | 47.9 |         |
|          | A207          | 9.7  |         |
|          | D201          | 9.9  |         |
|          | D202          | 47.6 |         |
|          | D203          | 8.0  |         |
|          | D204          | 10.4 |         |
|          | D205          | 8.1  |         |
|          |               |      |         |
|          | D206          | 43.5 |         |