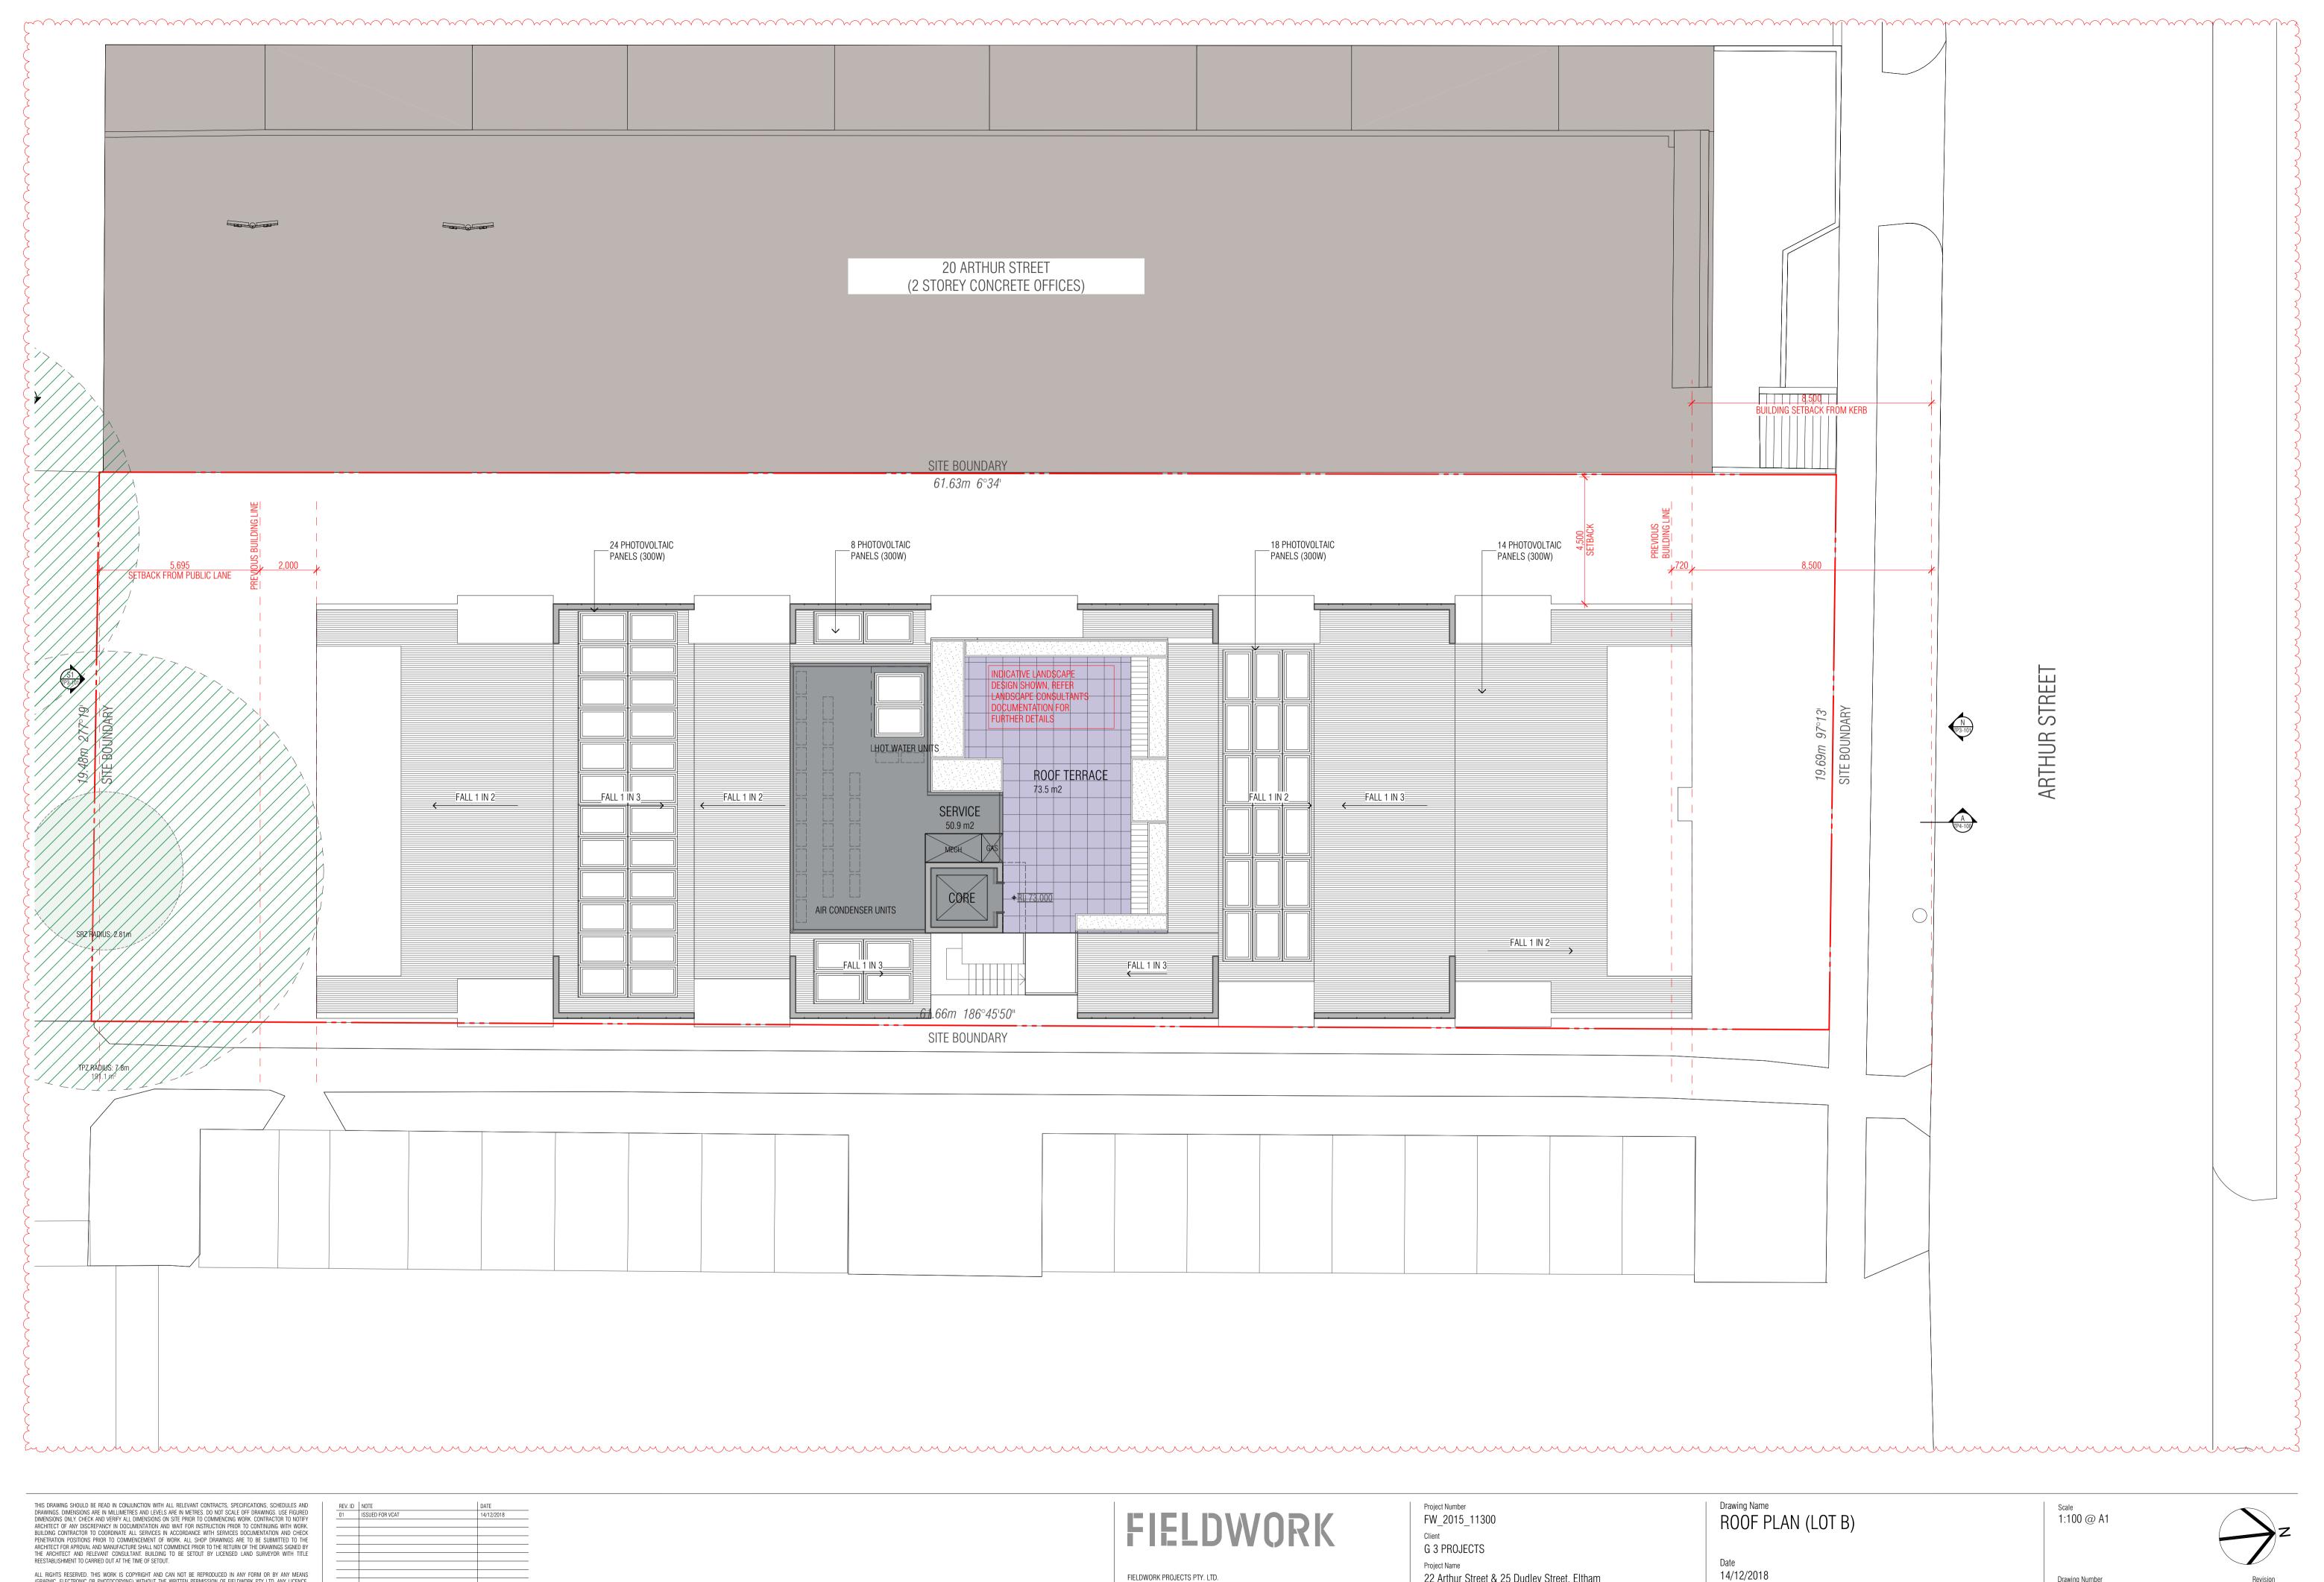

1 3 9081 2401 E hello@fieldworkprojects.com.au

14/12/2018

TOWN PLANNING

22 Arthur Street & 25 Dudley Street Eltham VIC 3095



FIELDWORK PROJECTS PTY. LTD.

150 LANGRIDGE STREET COLLINGWOOD VICTORIA 3066 AUSTRALIA
ABN 27 162 632 939 ACN 162 632 939
T +61 3 9081 2401 E hello@fieldworkprojects.com.au

14/12/2018

TOWN PLANNING

22 Arthur Street & 25 Dudley Street Eltham VIC 3095



22 Arthur Street & 25 Dudley Street, Eltham

22 Arthur Street & 25 Dudley Street Eltham VIC 3095

14/12/2018

TOWN PLANNING



FIELDWORK PROJECTS PTY. LTD.

150 LANGRIDGE STREET COLLINGWOOD VICTORIA 3066 AUSTRALIA
ABN 27 162 632 939 ACN 162 632 939
T +61 3 9081 2401 E hello@fieldworkprojects.com.au

22 Arthur Street & 25 Dudley Street, Eltham

22 Arthur Street & 25 Dudley Street Eltham VIC 3095

TOWN PLANNING



FIELDWORK PROJECTS PTY. LTD.

150 LANGRIDGE STREET COLLINGWOOD VICTORIA 3066 AUSTRALIA

ABN 27 162 632 939 ACN 162 632 939

T +61 3 9081 2401 E hello@fieldworkprojects.com.au

Project Name 22 Arthur Street & 25 Dudley Street, Eltham

22 Arthur Street & 25 Dudley Street Eltham VIC 3095

TOWN PLANNING



THIS DRAWING SHOULD BE READ IN CONJUNCTION WITH ALL RELEVANT CONTRACTS, SPECIFICATIONS, SCHEDULES AND DRAWINGS. DIMENSIONS ARE IN MILLIMETRES AND LEVELS ARE IN METRES. DO NOT SCALE OFF DRAWINGS. USE FIGURED DIMENSIONS ONLY. CHECK AND VERIFY ALL DIMENSIONS ON SITE PRIOR TO COMMENCING WORK. CONTRACTOR TO NOTIFY ARCHITECT OF ANY DISCREPANCY IN DOCUMENTATION AND WAIT FOR INSTRUCTION PRIOR TO CONTINUING WITH WORK. BUILDING CONTRACTOR TO COORDINATE ALL SERVICES IN ACCORDANCE WITH SERVICES DOCUME