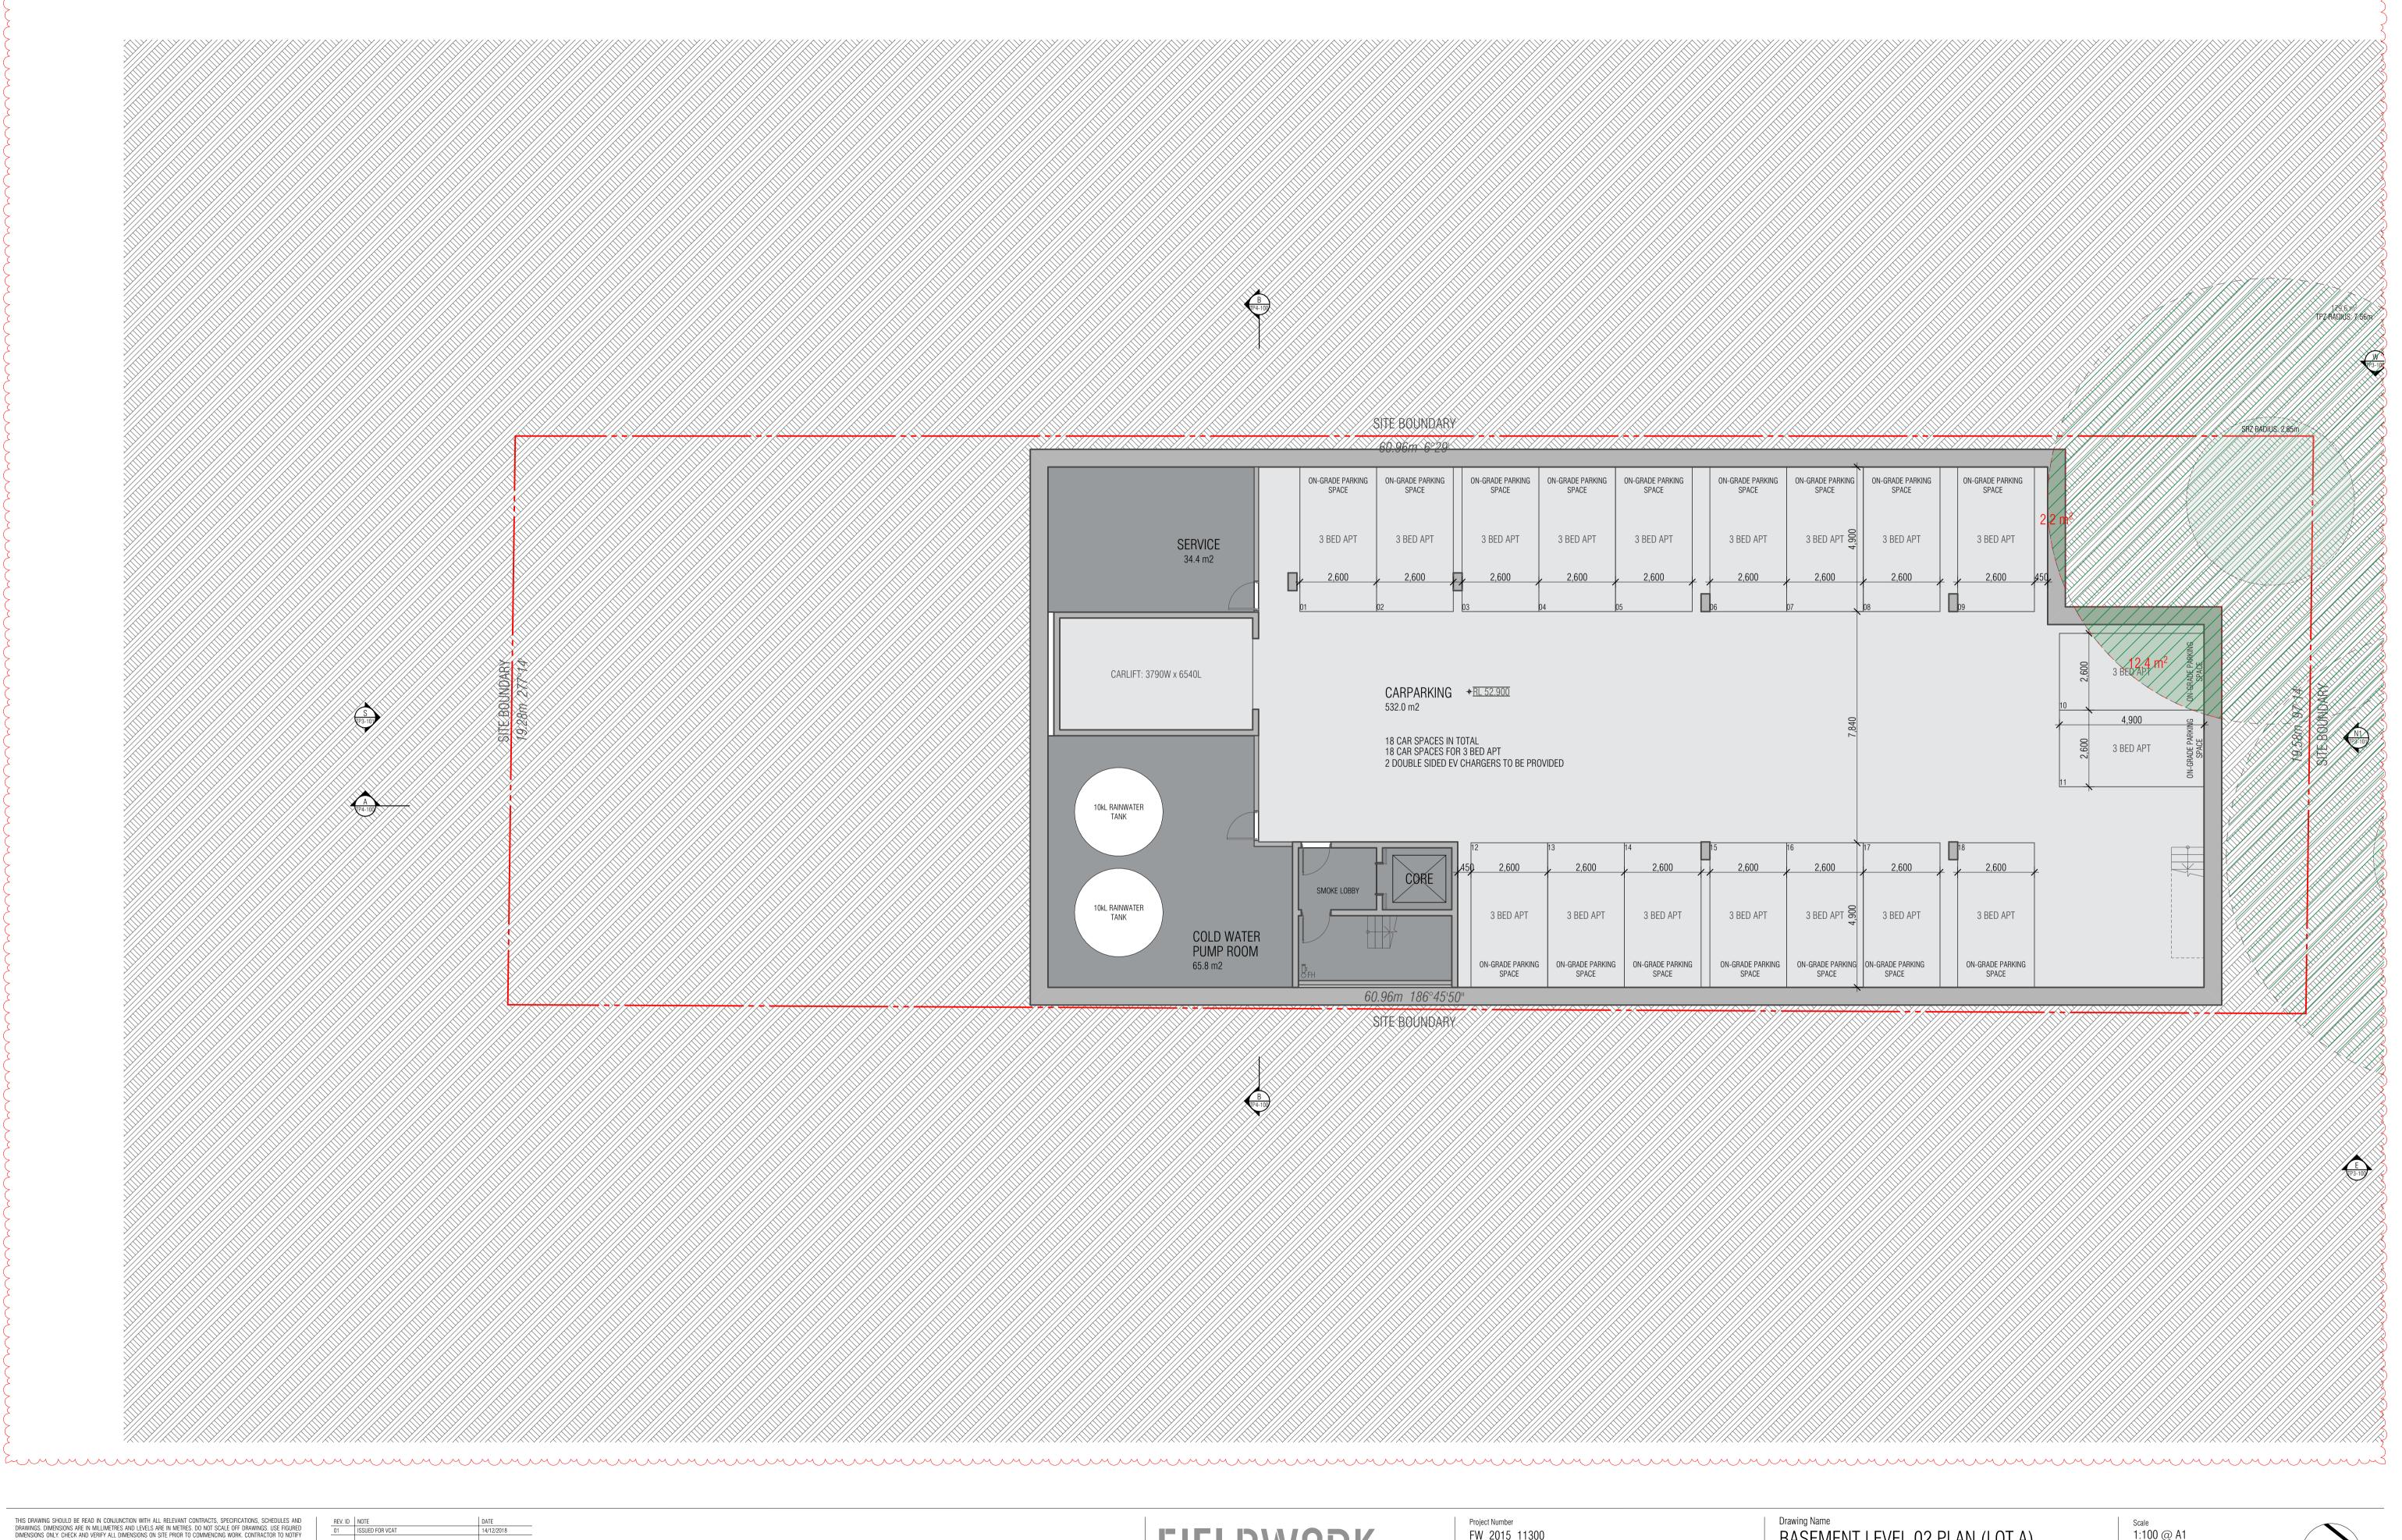

22 Arthur Street & 25 Dudley Street Eltham VIC 3095

Drawing Name
BASEMENT LEVEL 02 PLAN (LOT A) 14/12/2018

TOWN PLANNING

1:100 @ A1 Drawing Number

TP2-098

FIELDWORK PROJECTS PTY. LTD. 150 LANGRIDGE STREET COLLINGWOOD VICTORIA 3066 AUSTRALIA