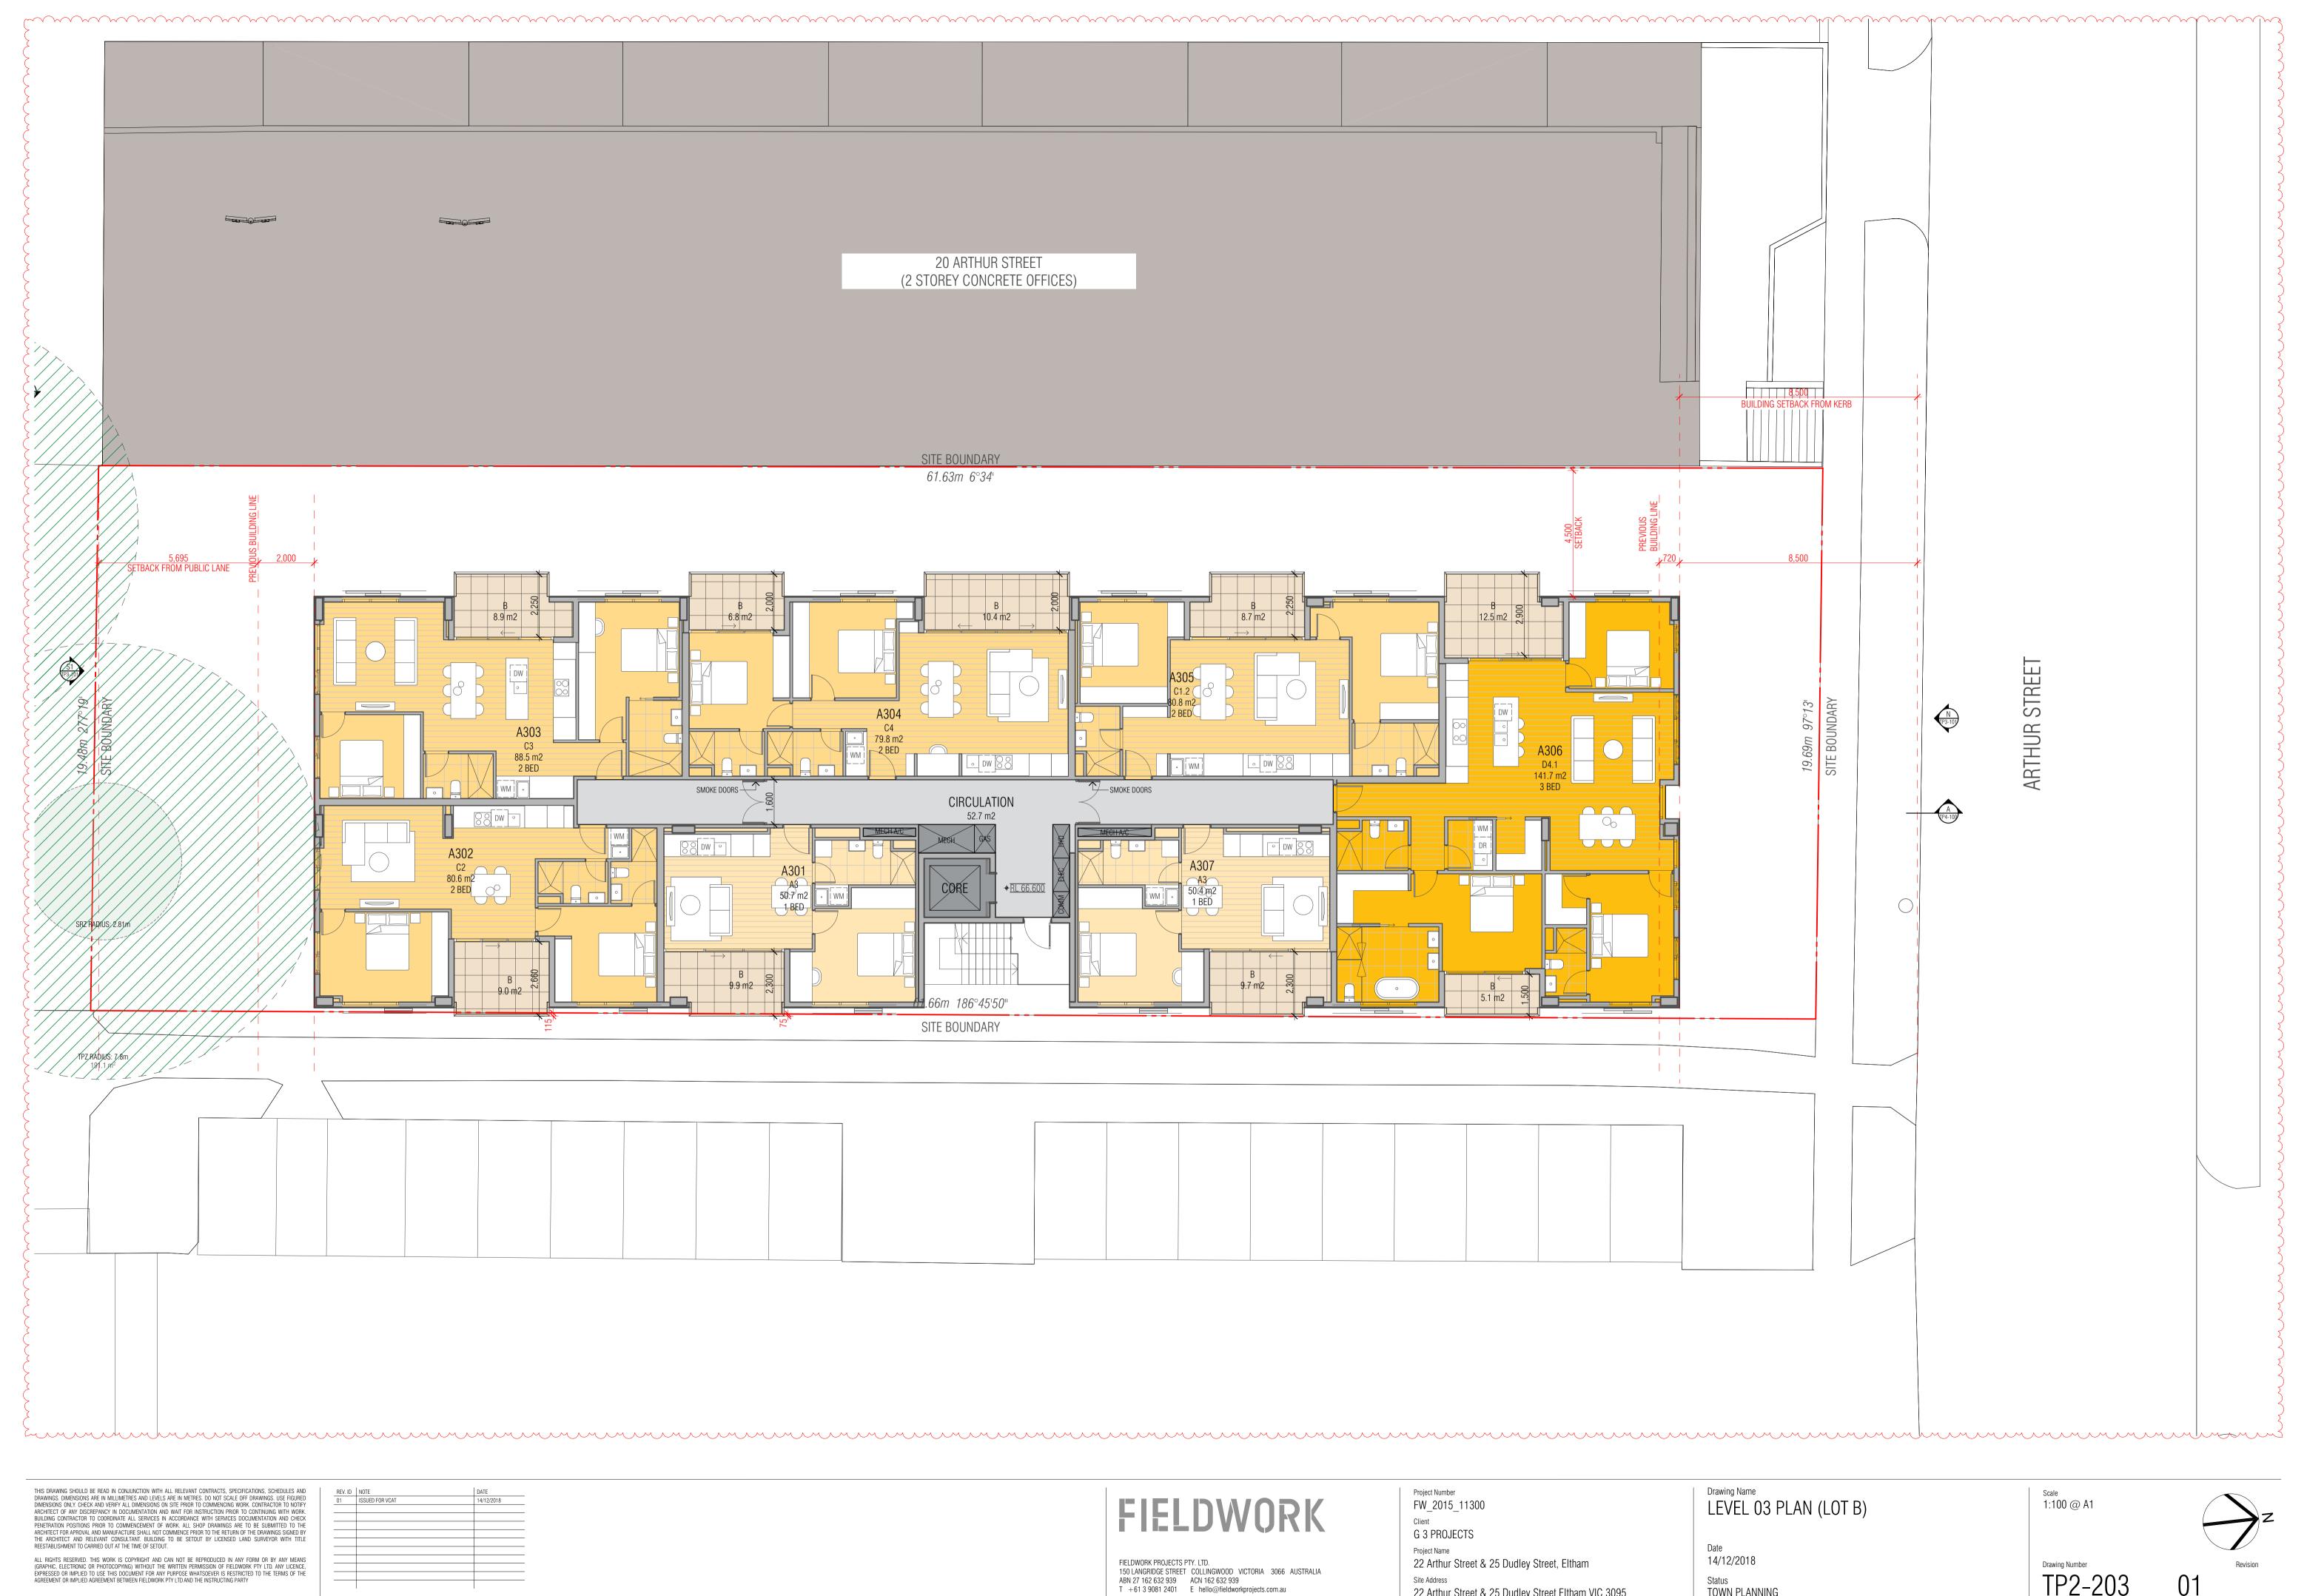

| LEVEL 03 |      |      |
|----------|------|------|
|          | A301 | 9.9  |
|          | A302 | 9.0  |
|          | A303 | 8.9  |
|          | A304 | 17.2 |
|          | A305 | 8.7  |
|          | A306 | 17.6 |
|          | A307 | 9.7  |
|          | D301 | 9.7  |
|          | D302 | 17.2 |
|          | D303 | 8.0  |
|          | D304 | 10.4 |
|          | D305 | 8.1  |
|          | D306 | 17.2 |
|          | D307 | 9.2  |
| LEVEL 04 |      |      |
|          | A401 | 32.3 |
|          | A402 | 35.7 |
|          | A403 | 45.7 |
|          | A404 | 31.9 |
|          | D401 | 32.0 |
|          | D402 | 45.7 |
|          | D403 | 45.6 |
|          | D404 | 50.6 |