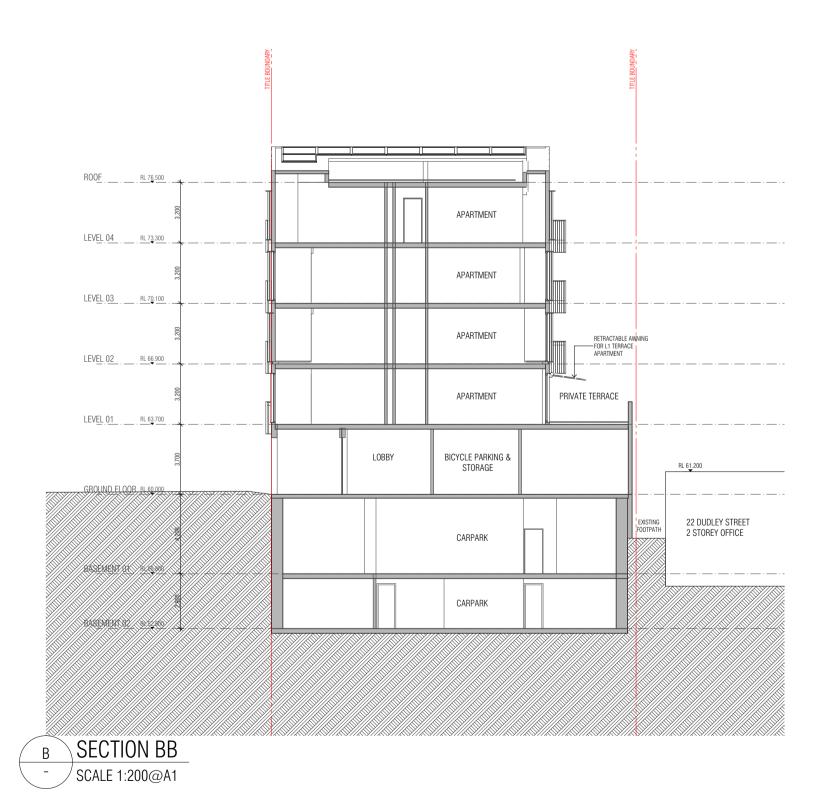

. 150 LANGRIDGE STREET COLLINGWOOD VICTORIA 3066 AUSTRALIA

ABN 27 162 632 939 ACN 162 632 939

T +61 3 9081 2401 E hello@fieldworkprojects.com.au

Project Number
FW\_2015\_11300
Client
G 3 PROJECTS
Project Name
22 Arthur Street & 25 Dudley Street, Eltham

22 Arthur Street & 25 Dudley Street Eltham VIC 3095

NORTH, SOUTH ELEVATIONS

14/12/2018

FEASIBILITY

1:200, 1:100 @ A1

TP3-101

1 0

EXTERNAL FINISHES LEGEND

EF-02

EF-03

EF-04

EF-05

EF-06

EF-07

EF-08

EF-09

EF-11

(EQUITONE PANEL)

(EQUITONE PANEL)

TIMBER BATTENS

CLEAR GLAZING

CEMENT SHEET - DARK GREY

CEMENT SHEET - CHARCOAL (EQUITONE PANEL)

ARCHITECTURAL STEEL MESH

POWDERCOAT FINISH - CHARCOAL

METAL FINISH - CHARCOAL

CONCRETE FINISH - CHARCOAL

BRICK FINISH - BLUESTONE COLOURED

BRICK FINISH - SANDSTONE COLOURED







| THIS DRAWING SHOULD BE READ IN CONJUNCTION WITH ALL RELEVANT CONTRACTS, SPECIFICATIONS, SCHEDULES AND DRAWINGS. DIMENSIONS ARE IN MILLIMETRES AND LEVELS ARE IN METRES. DO NOT SCALE OFF DRAWINGS. USE FIGURED DIMENSIONS ONLY. CHECK AND VERIFY ALL DIMENSIONS ON SITE PRIOR TO COMMENCING WORK. CONTRACTOR TO NOTIFY ARCHITECT OF ANY DISCREPANCY IN DOCUMENTATION AND WAIT FOR INSTRUCTION PRIOR TO CONTINUING WITH WORK. BUILDING CONTRACTOR TO COORDINATE ALL SERVICES IN ACCORDANCE WITH SERVICES DOCUMENTATION AND CHECK PENETRATION POSITIONS PRIOR TO COMMENCEMENT OF WORK. ALL SHOP DRAWINGS ARE TO BE SUBMITTED TO THE ARCHITECT FOR APPROVAL AND MANUFACTURE SHALL NOT COMMENCE PRIOR TO THE RETLIEN OF THE DRAWINGS SIGNED BY |
|------------------------------------------------------------------------------