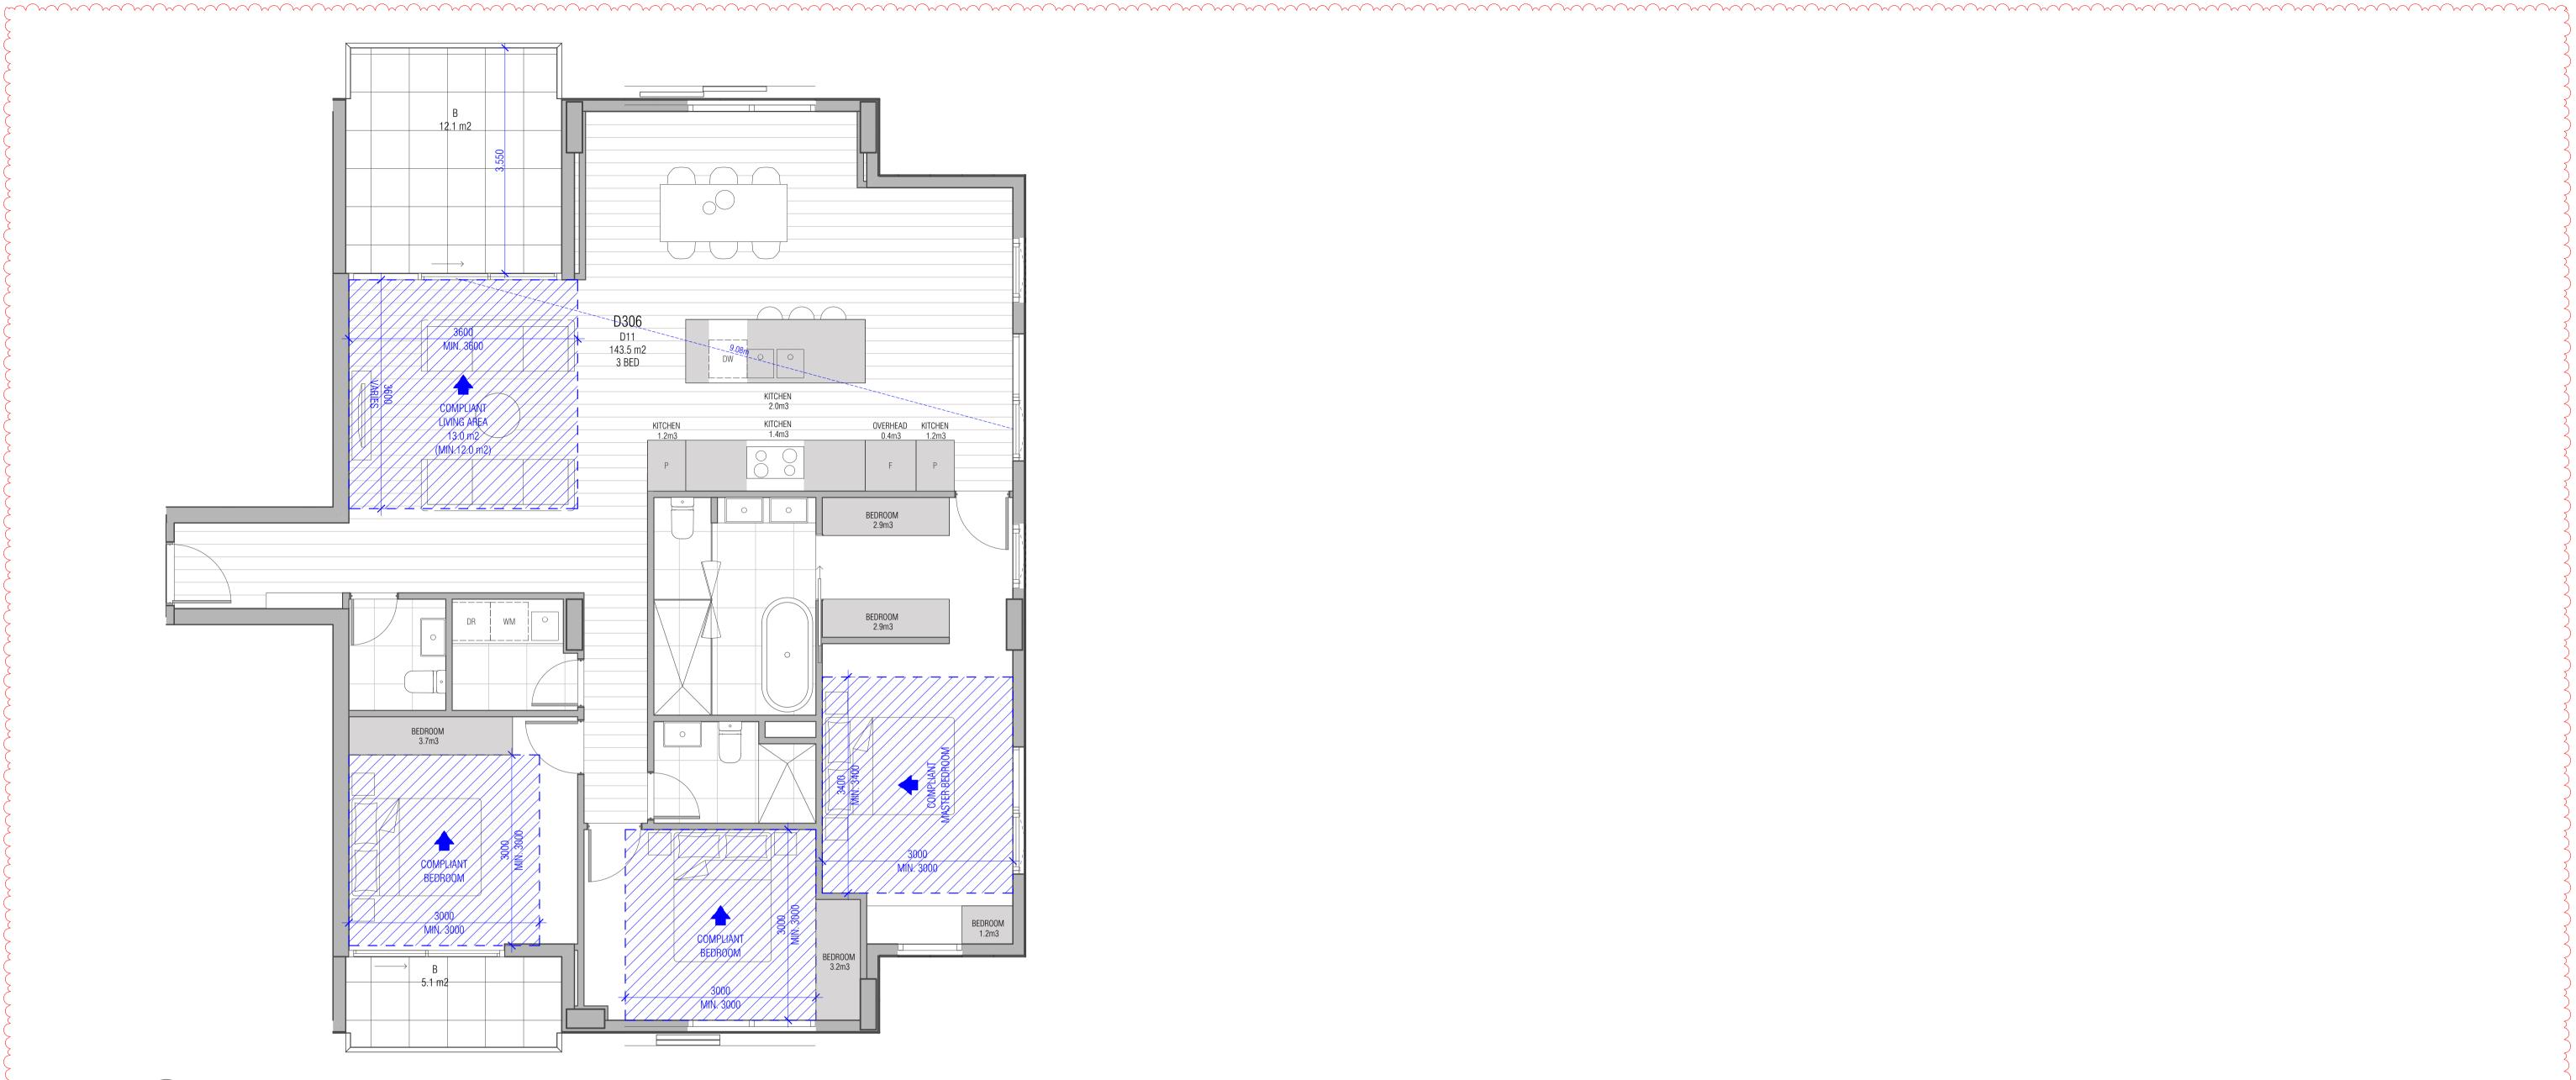

| LEVEL 03 |      |      |
|----------|------|------|
|          | A301 | 9.9  |
|          | A302 | 9.0  |
|          | A303 | 8.9  |
|          | A304 | 17.2 |
|          | A305 | 8.7  |
|          | A306 | 17.6 |
|          | A307 | 9.7  |
|          | D301 | 9.7  |
|          | D302 | 17.2 |
|          | D303 | 8.0  |
|          | D304 | 10.4 |
|          | D305 | 8.1  |
|          | D306 | 17.2 |
|          | D307 | 9.2  |
| LEVEL 04 |      |      |
|          | A401 | 32.3 |
|          | A402 | 35.7 |
|          | A403 | 45.7 |
|          | A404 | 31.9 |
|          | D401 | 32.0 |
|          | D402 | 45.7 |
|          | D403 | 45.6 |
|          | D404 | 50.6 |