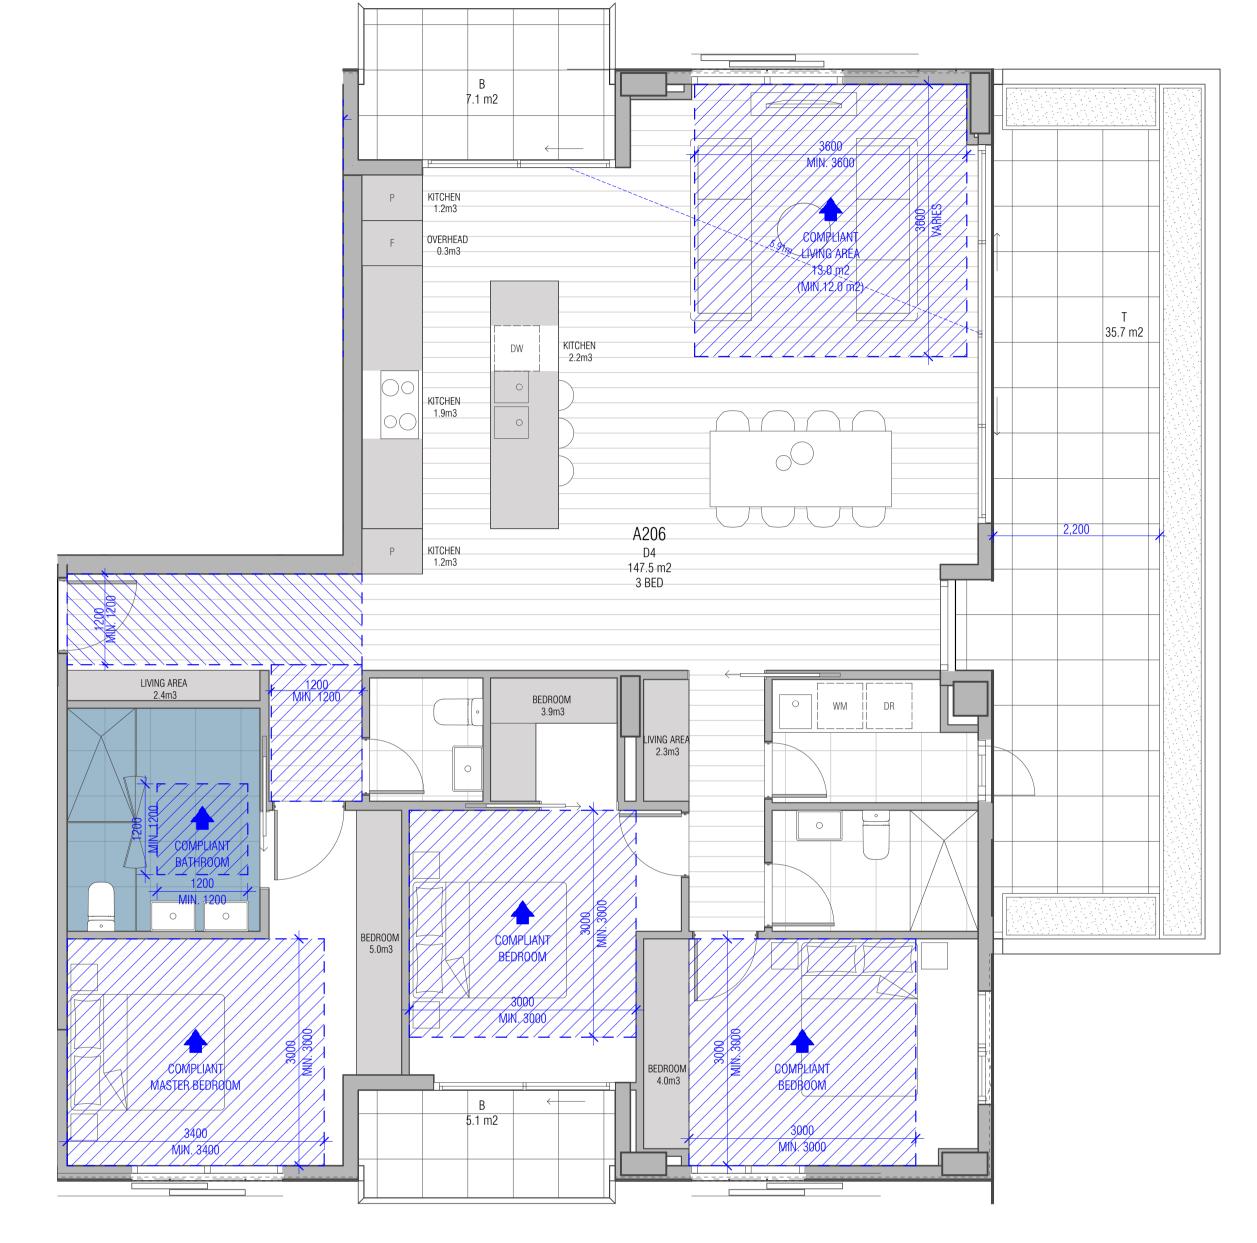

| LEVEL 03 |      |      |
|----------|------|------|
|          | A301 | 9.9  |
|          | A302 | 9.0  |
|          | A303 | 8.9  |
|          | A304 | 17.2 |
|          | A305 | 8.7  |
|          | A306 | 17.6 |
|          | A307 | 9.7  |
|          | D301 | 9.7  |
|          | D302 | 17.2 |
|          | D303 | 8.0  |
|          | D304 | 10.4 |
|          | D305 | 8.1  |
|          | D306 | 17.2 |
|          | D307 | 9.2  |
| LEVEL 04 |      |      |
|          | A401 | 32.3 |
|          | A402 | 35.7 |
|          | A403 | 45.7 |
|          | A404 | 31.9 |
|          | D401 | 32.0 |
|          | D402 | 45.7 |
|          | D403 | 45.6 |
|          | D404 | 50.6 |