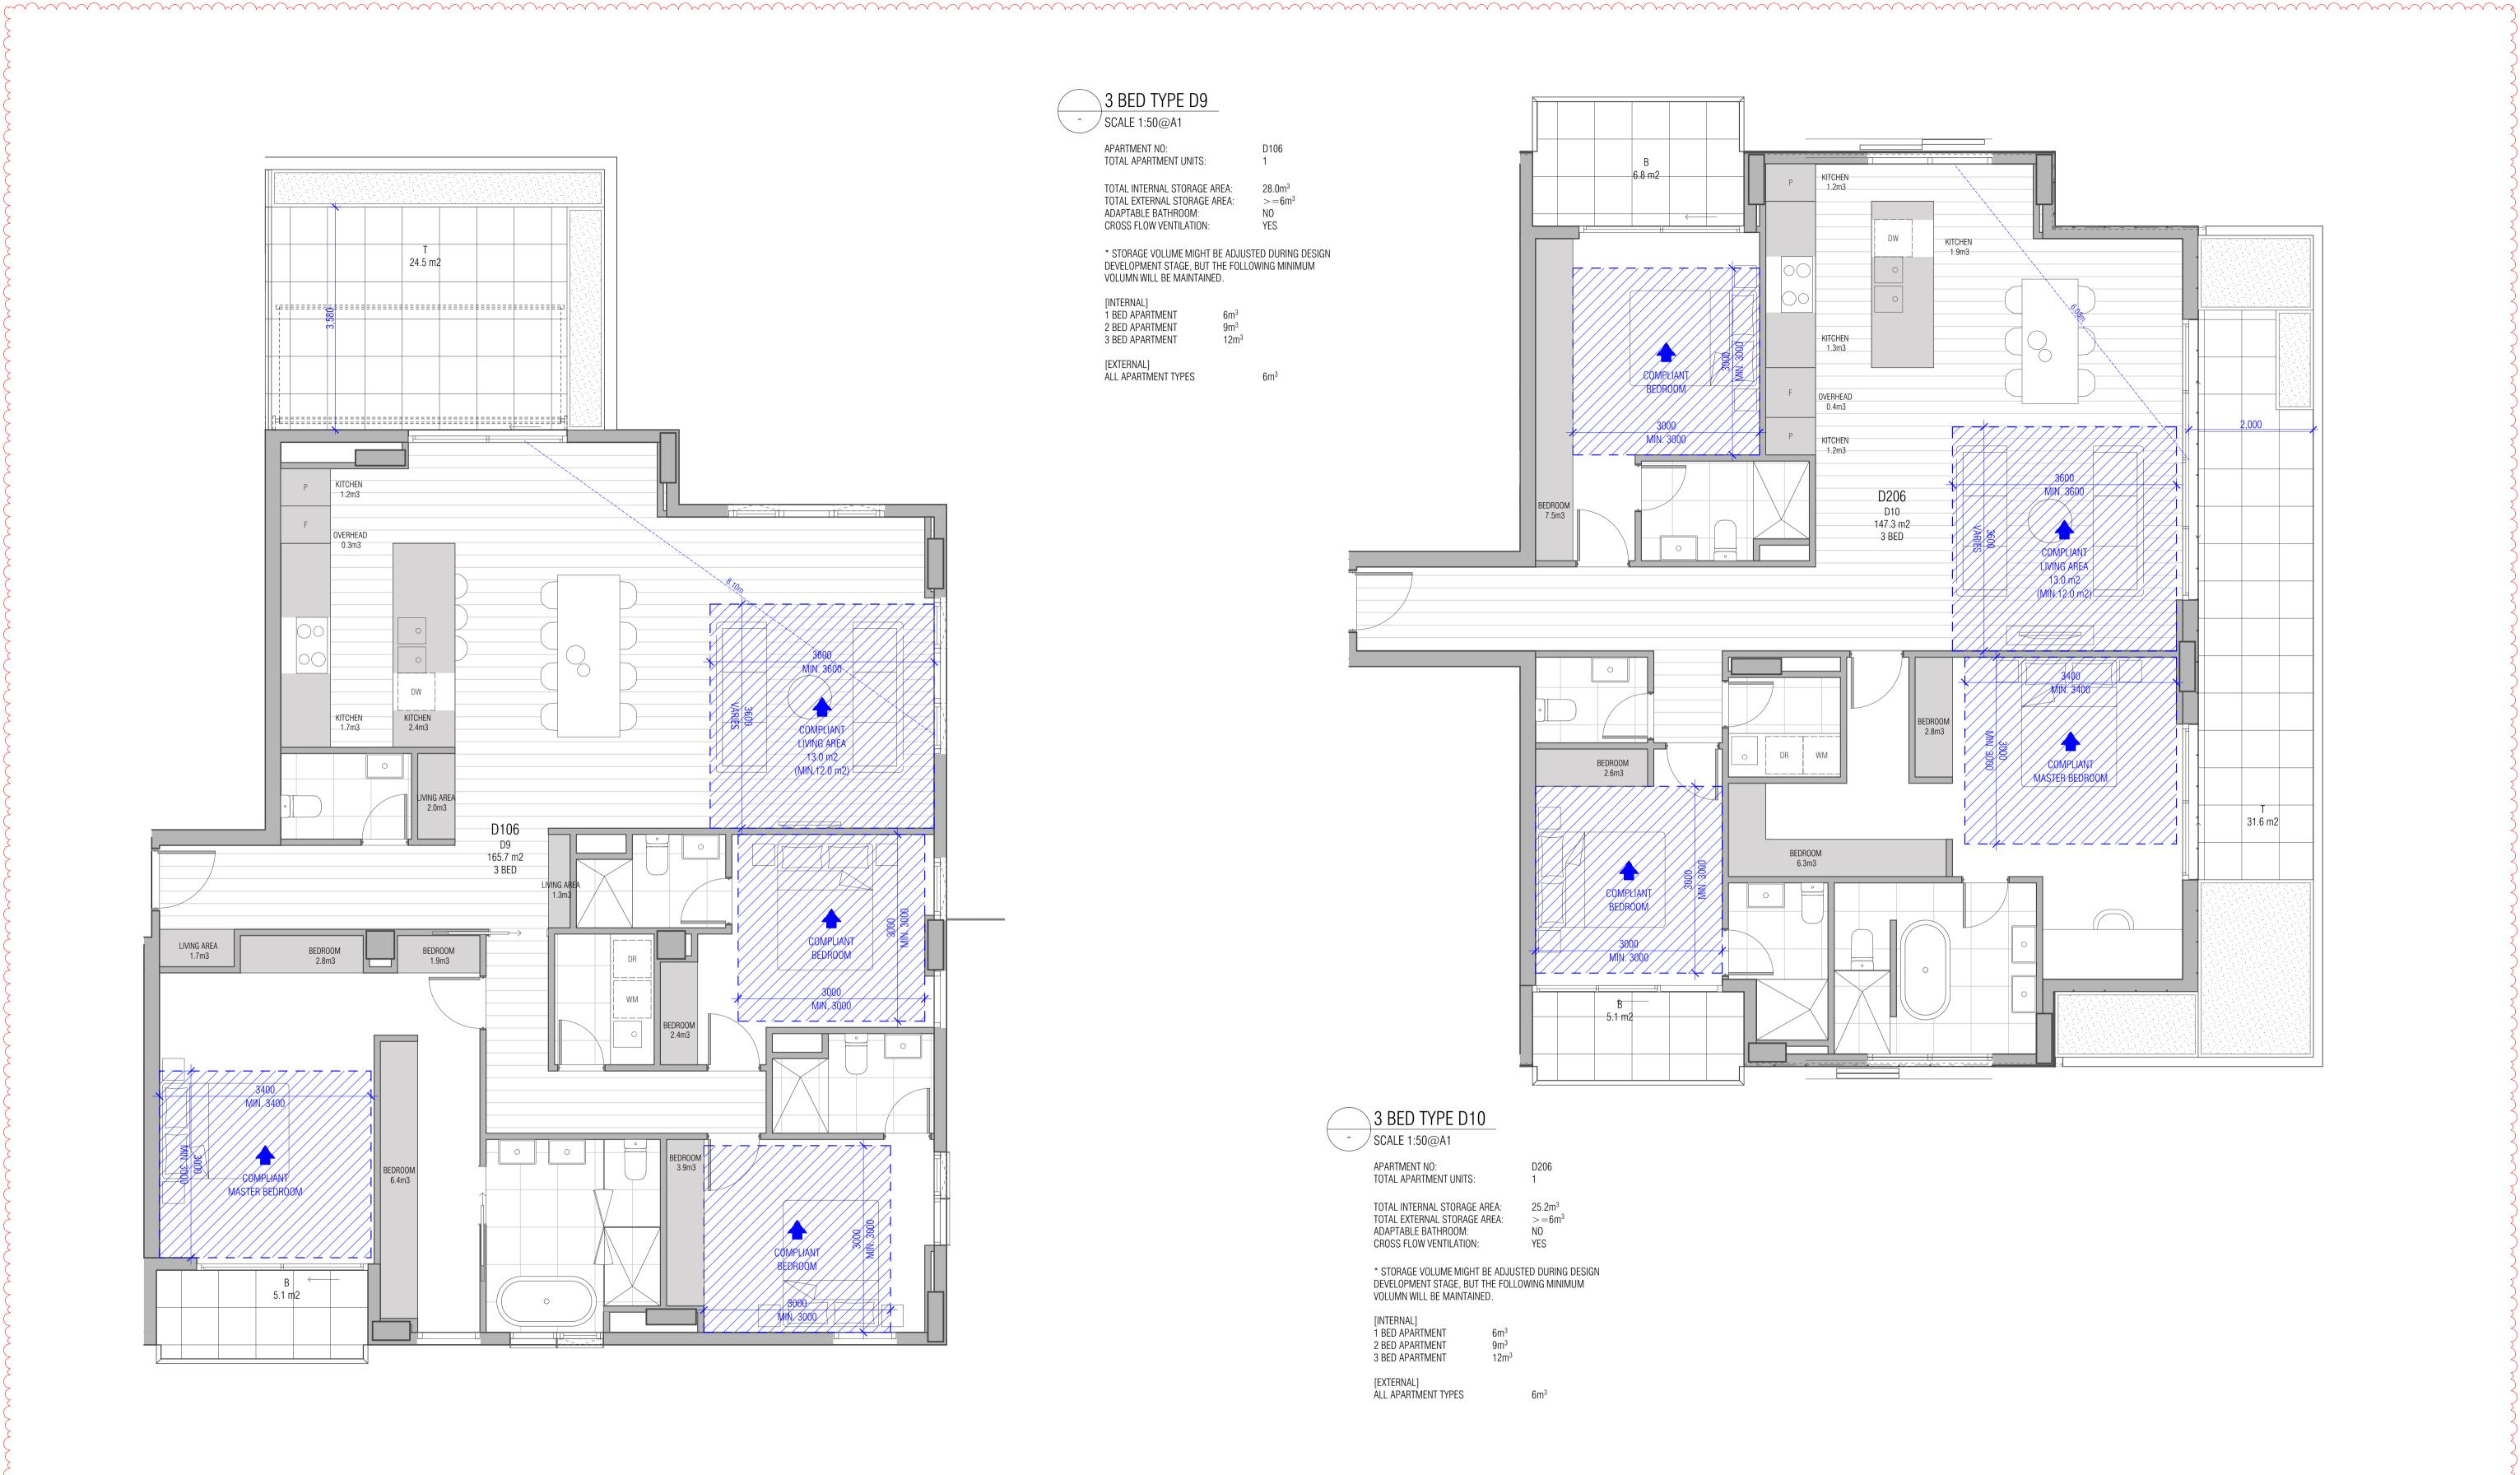

| STOREY   | APARTMENT NO. | AREA |         |
|----------|---------------|------|---------|
| LEVEL 01 |               |      | LEVEL ( |
|          | A101          | 9.2  |         |
|          | A102          | 42.8 |         |
|          | A103          | 44.7 |         |
|          | A104          | 46.1 |         |
|          | A105          | 56.6 |         |
|          | A106          | 55.7 |         |
|          | A107          | 9.2  |         |
|          | D101          | 9.2  |         |
|          | D102          | 55.7 |         |
|          | D103          | 57.7 |         |
|          | D104          | 45.0 |         |
|          | D105          | 30.4 |         |
|          | D106          | 29.6 |         |
|          | D107          | 9.0  |         |
| LEVEL 02 |               |      | LEVEL   |
|          | A201          | 9.2  |         |
|          | A202          | 41.6 |         |
|          | A203          | 8.3  |         |
|          | A204          | 10.8 |         |
|          | A205          | 8.0  |         |
|          | A206          | 47.9 |         |
|          | A207          | 9.7  |         |
|          | D201          | 9.9  |         |
|          | D202          | 47.6 |         |
|          | D203          | 8.0  |         |
|          | D204          | 10.4 |         |
|          | D205          | 8.1  |         |
|          |               |      |         |
|          | D206          | 43.5 |         |

| LEVEL 03 |      |      |
|----------|------|------|
|          | A301 | 9.9  |
|          | A302 | 9.0  |
|          | A303 | 8.9  |
|          | A304 | 17.2 |
|          | A305 | 8.7  |
|          | A306 | 17.6 |
|          | A307 | 9.7  |
|          | D301 | 9.7  |
|          | D302 | 17.2 |
|          | D303 | 8.0  |
|          | D304 | 10.4 |
|          | D305 | 8.1  |
|          | D306 | 17.2 |
|          | D307 | 9.2  |
| LEVEL 04 |      |      |
|          | A401 | 32.3 |
|          | A402 | 35.7 |
|          | A403 | 45.7 |
|          | A404 | 31.9 |
|          | D401 | 32.0 |
|          | D402 | 45.7 |
|          | D403 | 45.6 |
|          | D404 | 50.6 |