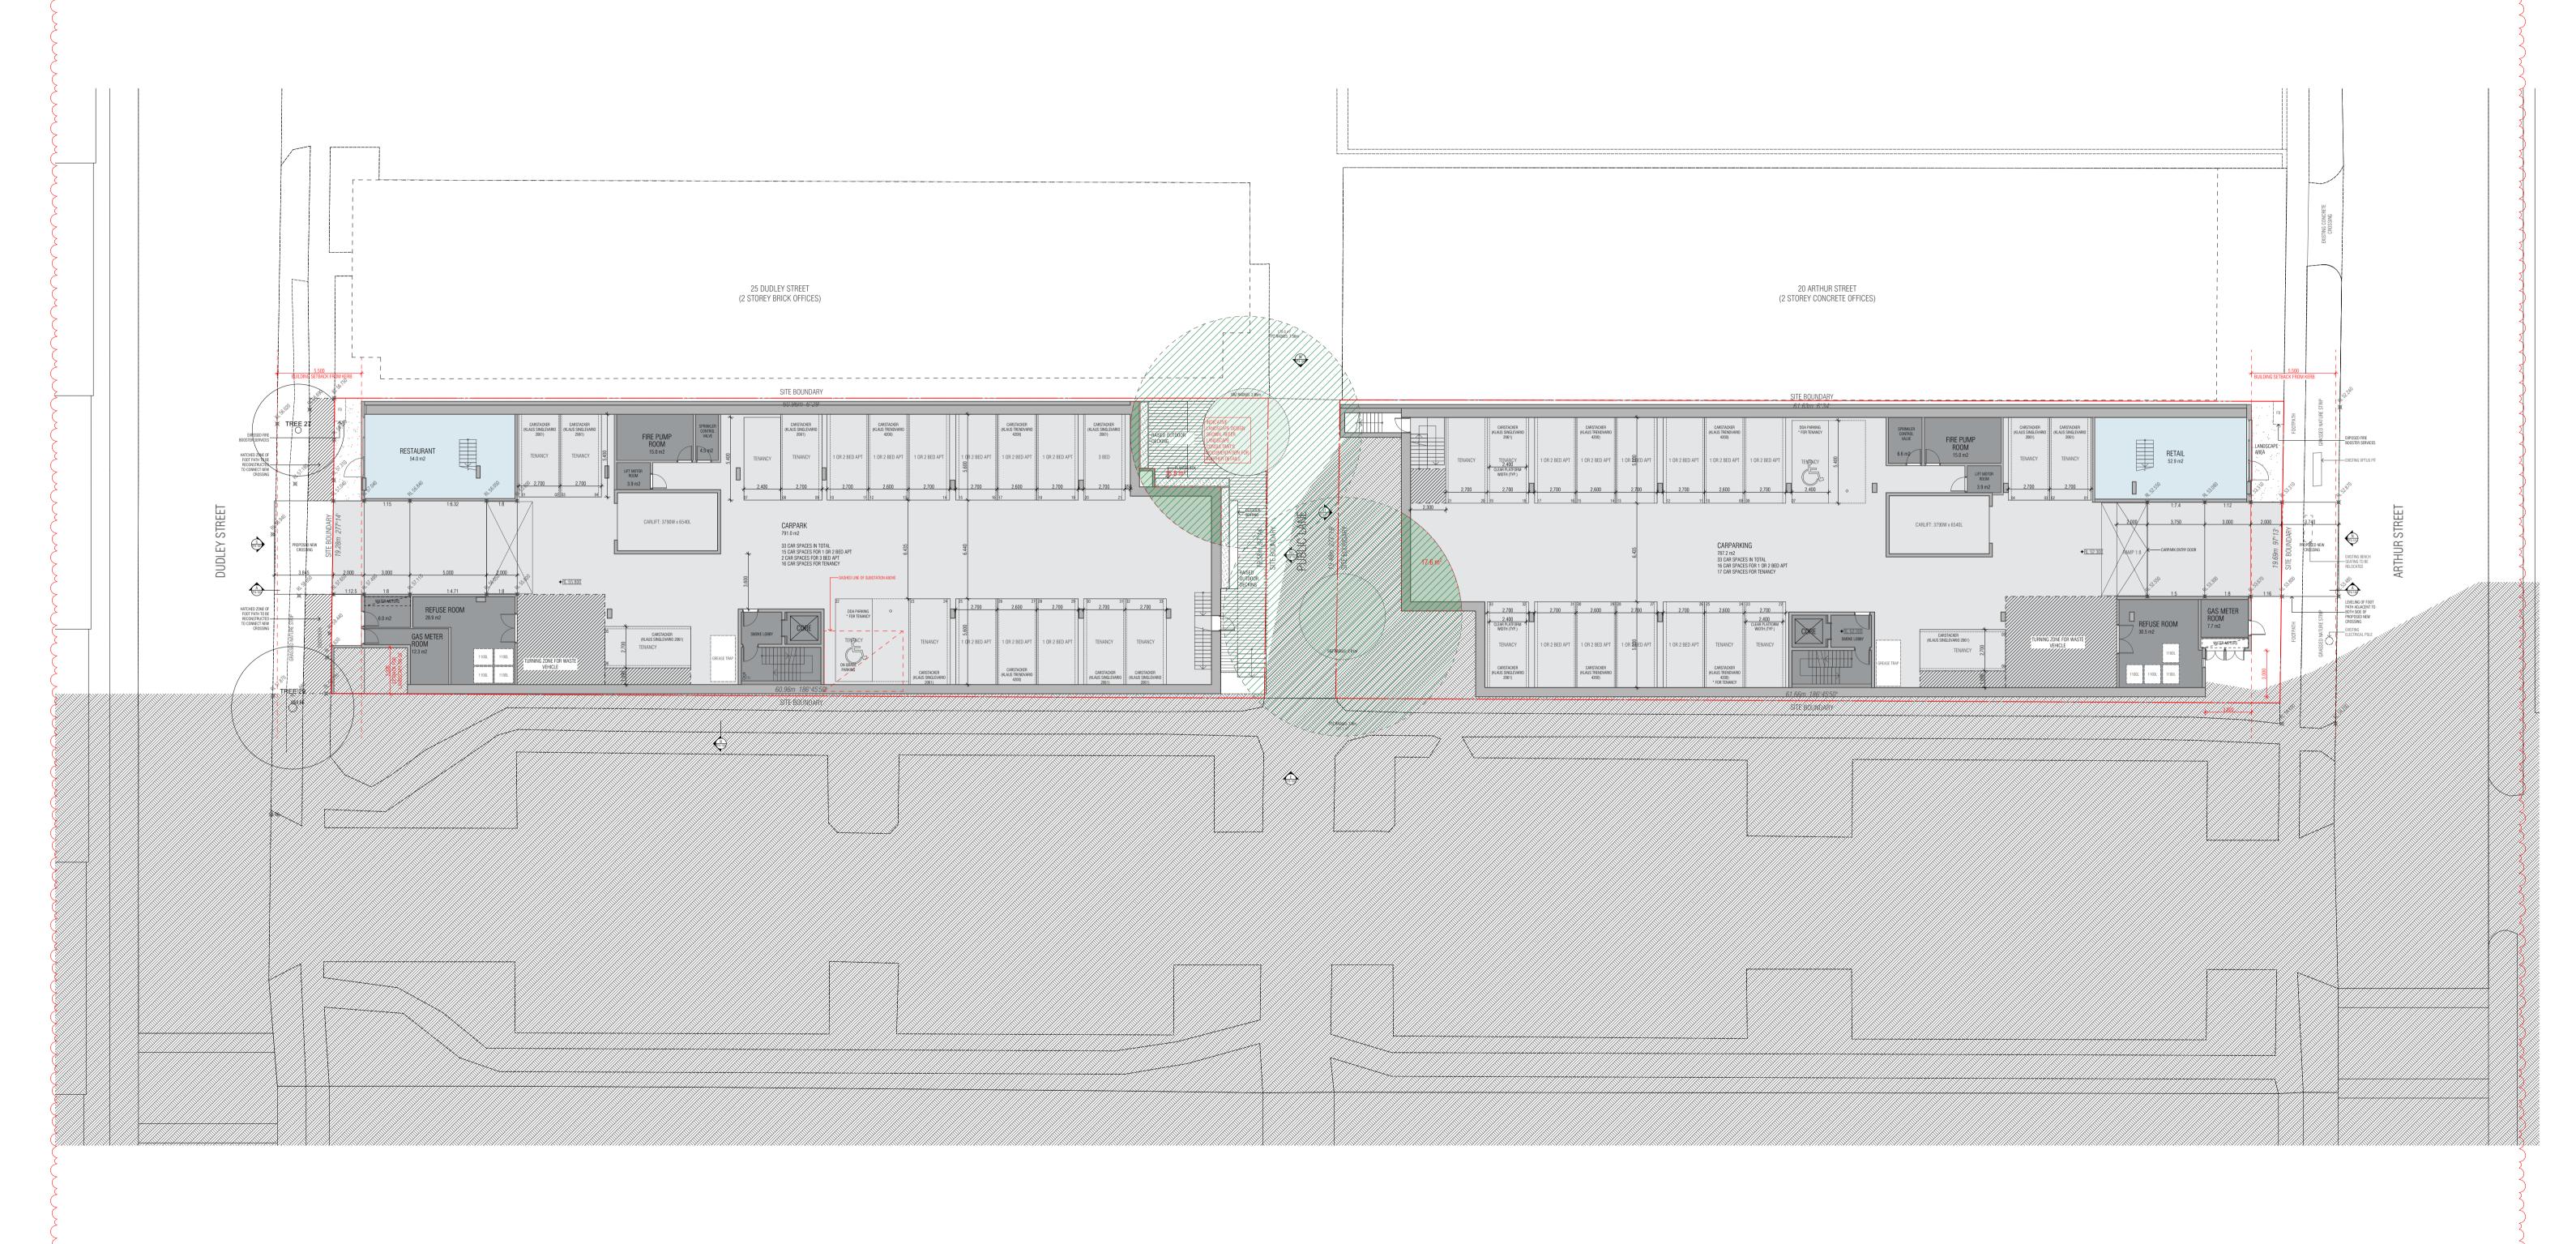

Project Number FW\_2015\_11300 G 3 PROJECTS

22 Arthur Street & 25 Dudley Street Eltham VIC 3095

22 Arthur Street & 25 Dudley Street, Eltham

Drawing Name
BASEMENT LEVEL 01 PLAN (LOT A & B)

14/12/2018

TOWN PLANNING

1:200 @ A1

THIS DRAWING SHOULD BE READ IN CONJUNCTION WITH ALL RELEVANT CONTRACTS, SPECIFICATIONS, SCHEDULES AND DRAWINGS. DIMENSIONS ARE IN MILLIMETRES AND LEVELS ARE IN METRES. DO NOT SCALE OFF DRAWINGS. USE FIGURED DIMENSIONS ONLY. CHECK AND VERIFY ALL DIMENSIONS ON SITE PRIOR TO COMMENCING WORK. CONTRACTOR TO NOTIFY ARCHITECT OF ANY DISCREPANCY IN DOCUMENTATION AND WAIT FOR INSTRUCTION PRIOR TO CONTINUING WITH WORK. BUILDING CONTRACTOR TO COORDINATE ALL SERVICES IN ACCORDANCE WITH SERVICES DOCUMENTATION AND CHECK PENETRATION POSITIONS PRIOR TO COMMENCEMENT OF WORK. ALL SHOP DRAWINGS ARE TO BE SUBMITTED TO THE ARCHITECT FOR APROVAL AND MANUFACTURE SHALL NOT COMMENCE PRIOR TO THE RETURN OF THE DRAWINGS SIGNED BY THE ARCHITECT AND RELEVANT CONSULTANT. BUILDING TO BE SETOUT BY LICENSED LAND SURVEYOR WITH TITLE REESTABLISHMENT TO CARRIED OUT AT THE TIME OF SETOUT. ALL RIGHTS RESERVED. THIS WORK IS COPYRIGHT AND CAN NOT BE REPRODUCED IN ANY FORM OR BY ANY MEANS (GRAPHIC, ELECTRONIC OR PHOTOCOPYING) WITHOUT THE WRITTEN PERMISSION OF FIELDWORK PTY LTD. ANY LICENCE, EXPRESSED OR IMPLIED TO USE THIS DOCUMENT FOR ANY PURPOSE WHATSOEVER IS RESTRICTED TO THE TERMS OF THE AGREEMENT OR IMPLIED AGREEMENT BETWEEN FIELDWORK PTY LTD AND THE INSTRUCTING PARTY