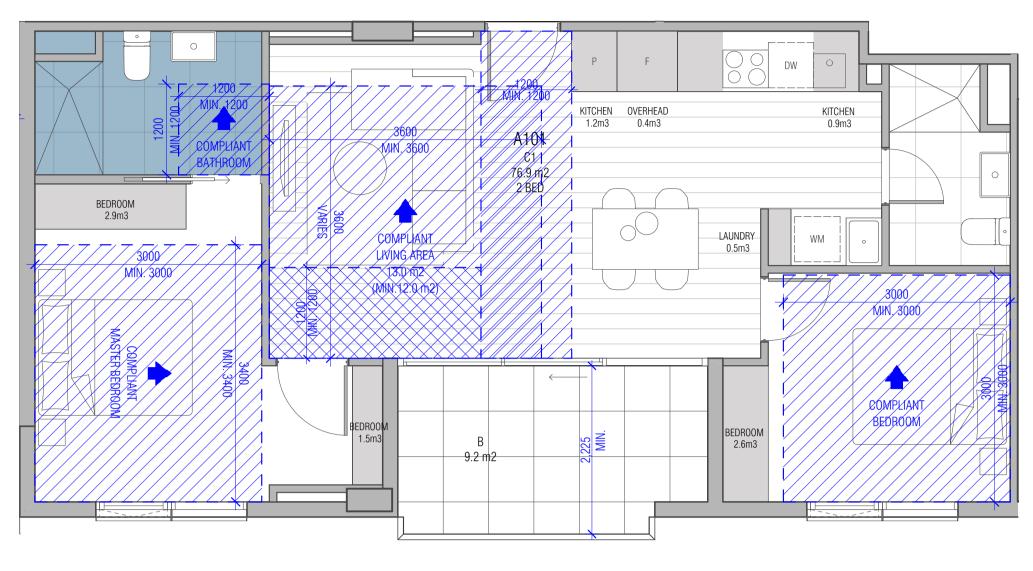

| STOREY   | APARTMENT NO. | AREA |         |
|----------|---------------|------|---------|
| LEVEL 01 |               |      | LEVEL ( |
|          | A101          | 9.2  |         |
|          | A102          | 42.8 |         |
|          | A103          | 44.7 |         |
|          | A104          | 46.1 |         |
|          | A105          | 56.6 |         |
|          | A106          | 55.7 |         |
|          | A107          | 9.2  |         |
|          | D101          | 9.2  |         |
|          | D102          | 55.7 |         |
|          | D103          | 57.7 |         |
|          | D104          | 45.0 |         |
|          | D105          | 30.4 |         |
|          | D106          | 29.6 |         |
|          | D107          | 9.0  |         |
| LEVEL 02 |               |      | LEVEL   |
|          | A201          | 9.2  |         |
|          | A202          | 41.6 |         |
|          | A203          | 8.3  |         |
|          | A204          | 10.8 |         |
|          | A205          | 8.0  |         |
|          | A206          | 47.9 |         |
|          | A207          | 9.7  |         |
|          | D201          | 9.9  |         |
|          | D202          | 47.6 |         |
|          | D203          | 8.0  |         |
|          | D204          | 10.4 |         |
|          | D205          | 8.1  |         |
|          |               |      |         |
|          | D206          | 43.5 |         |