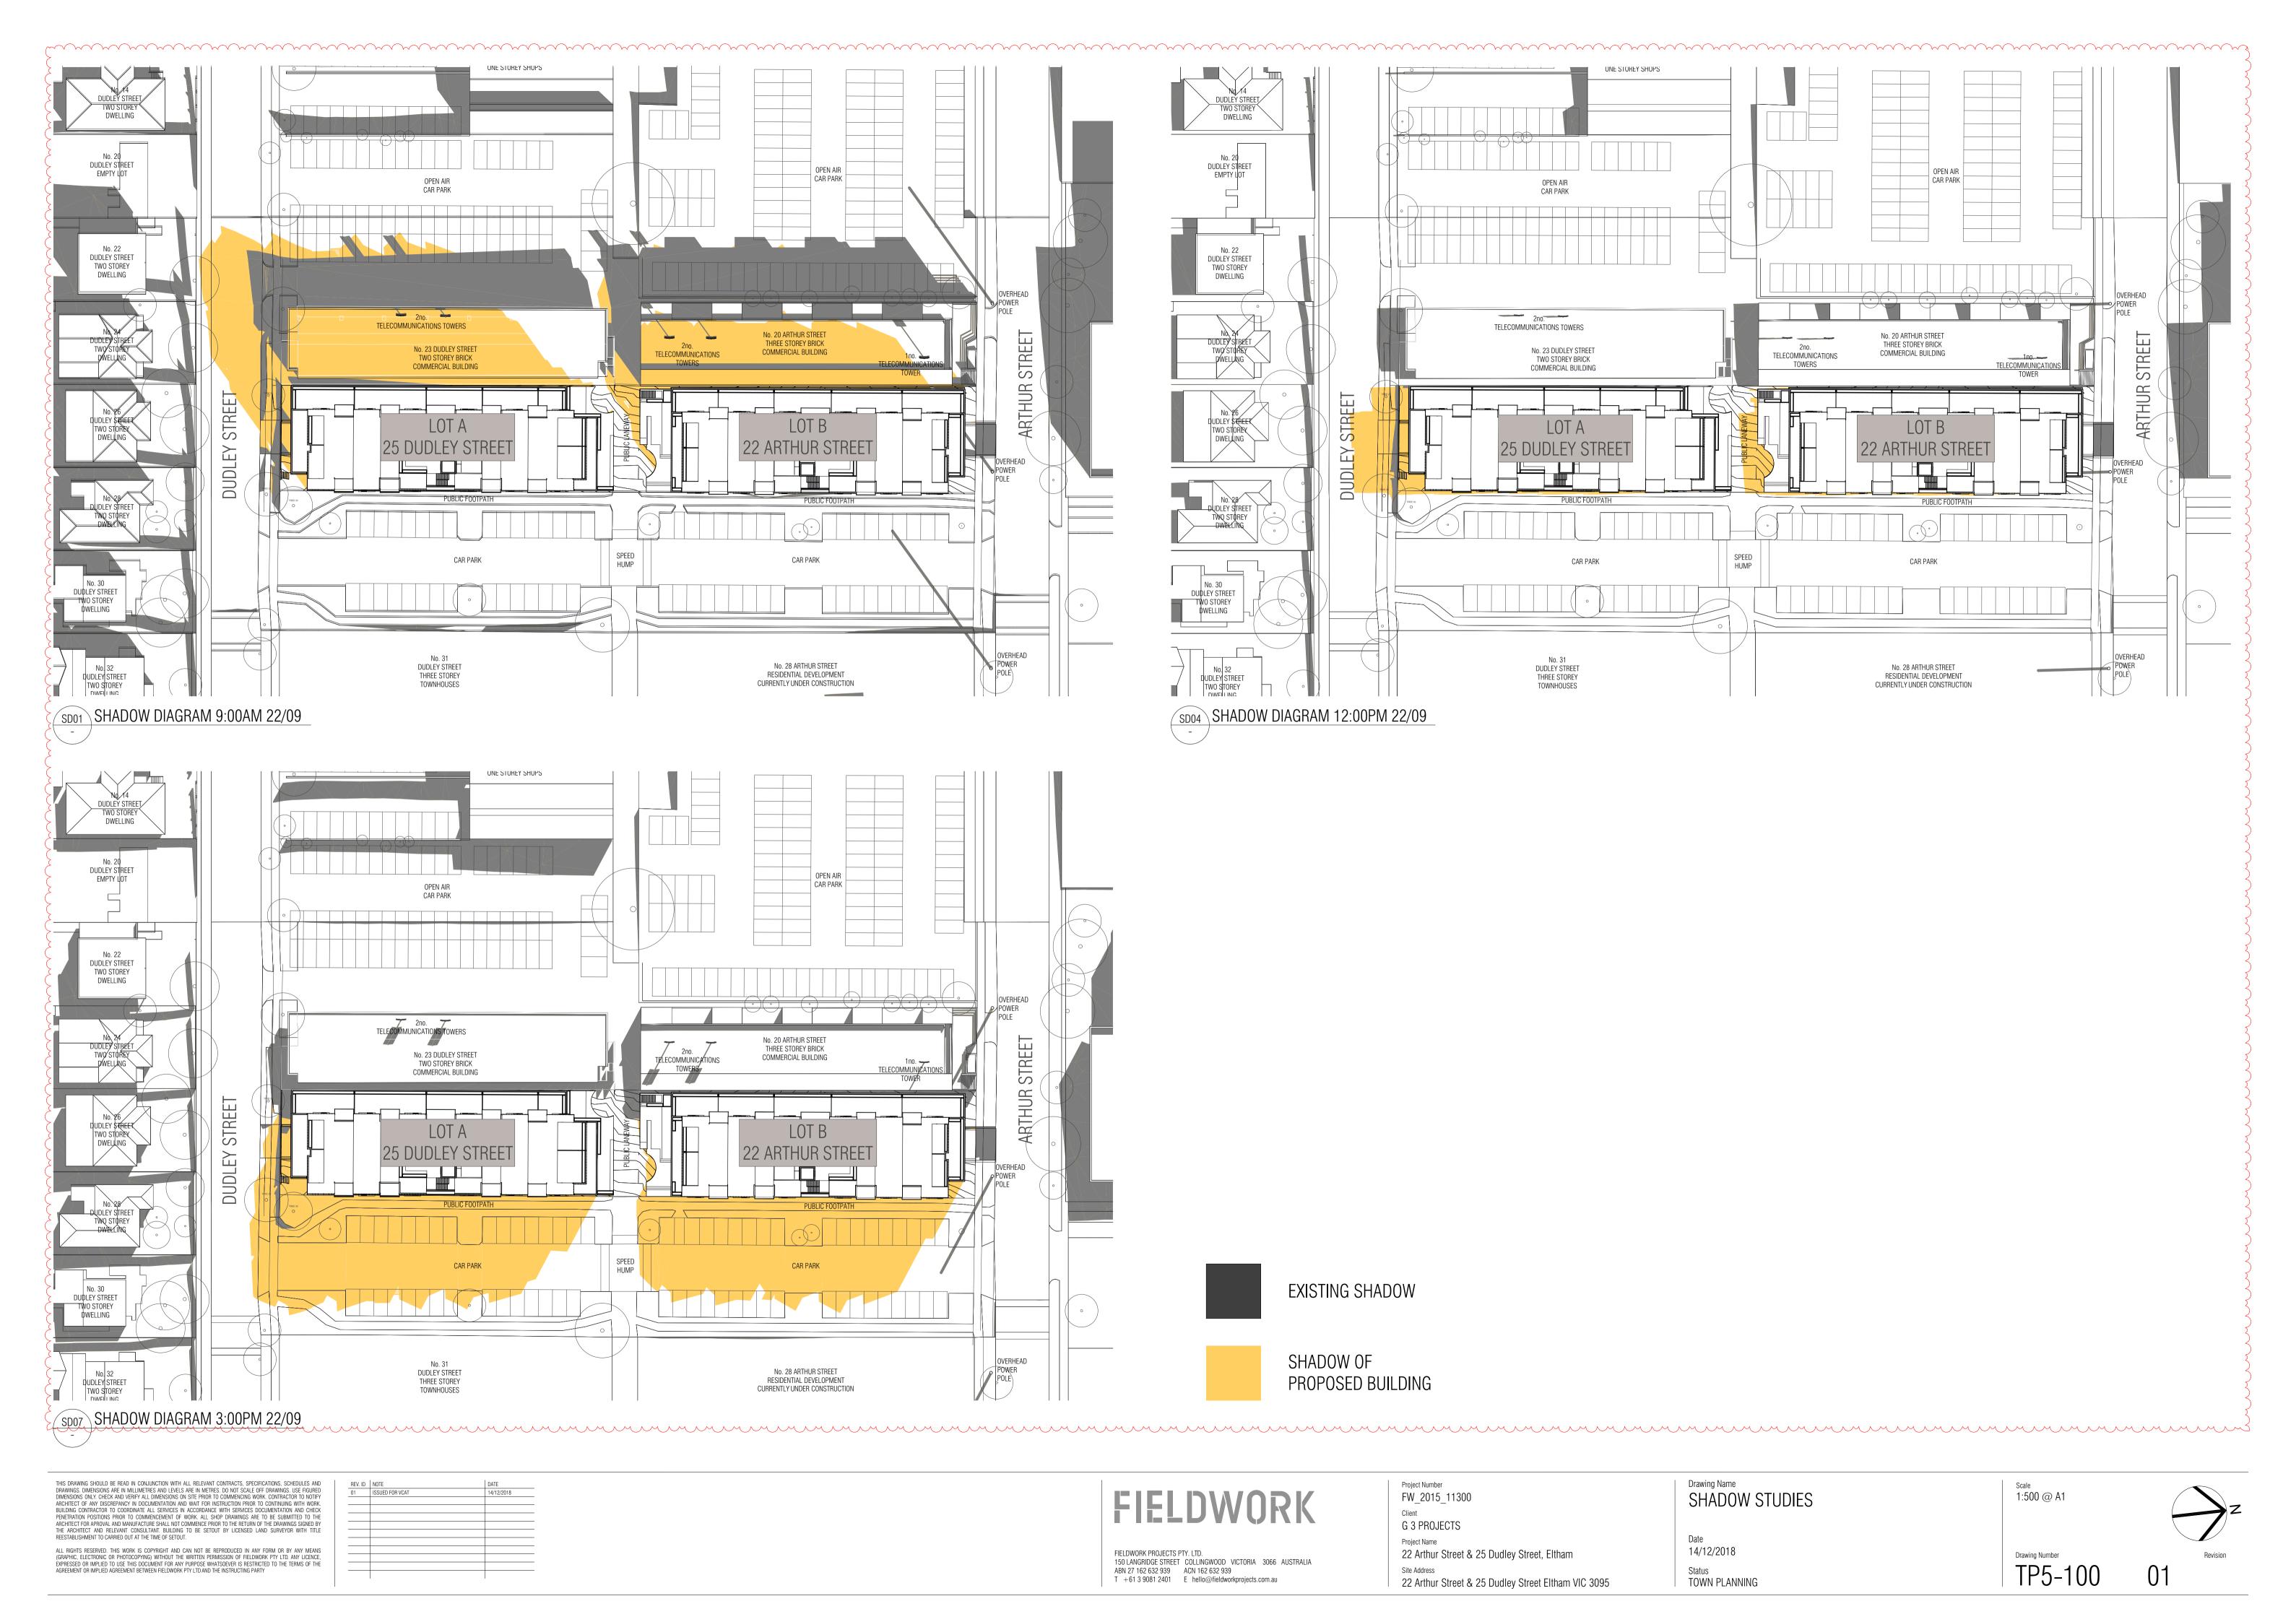

| - |  |     |
|                                                                                                         |   |  | l . |
|                                                                                                         |   |  |     |

REV. ID NOTE
01 ISSUED FOR VCAT

FIELDWORK PROJECTS PTY. LTD.

150 LANGRIDGE STREET COLLINGWOOD VICTORIA 3066 AUSTRALIA
ABN 27 162 632 939 ACN 162 632 939
T +61 3 9081 2401 E hello@fieldworkprojects.com.au

En more than the properties of the contraction of t

Project Number FW\_2015\_11300 G 3 PROJECTS Project Name 22 Arthur Street & 25 Dudley Street, Eltham

22 Arthur Street & 25 Dudley Street Eltham VIC 3095

Drawing Name
SECTION AA & SECTION BB

**FEASIBILITY** 

14/12/2018

Scale 1:200 @ A1 Drawing Number TP4-100 01







APARTMENT NO: A203, D205, D305 TOTAL APARTMENT UNITS:

 $9.5 m^{3}$ TOTAL INTERNAL STORAGE AREA: TOTAL EXTERNAL STORAGE AREA:  $> = 6 \text{m}^3$ YES ADAPTABLE BATHROOM: NO CROSS FLOW VENTILATION:

\* STORAGE VOLUME MIGHT BE ADJUSTED DURING DESIGN DEVELOPMENT STAGE, BUT THE FOLLOWING MINIMUM VOLUMN WILL BE MAINTAINED.

1 BED APARTMENT 2 BED APARTMENT 3 BED APARTMENT 12m<sup>3</sup>

[EXTERNAL] ALL APARTMENT TYPES 6m<sup>3</sup>



### 1 BED TYPE A2 / SCALE 1:50@A1

APARTMENT NO: A204, D204, D304 TOTAL APARTMENT UNITS:

10.2m<sup>3</sup> TOTAL INTERNAL STORAGE AREA: TOTAL EXTERNAL STORAGE AREA:  $> = 6 \text{m}^3$ ADAPTABLE BATHROOM: NO CROSS FLOW VENTILATION:

\* STORAGE VOLUME MIGHT BE ADJUSTED DURING DESIGN DEVELOPMENT STAGE, BUT THE FOLLOWING MINIMUM VOLUMN WILL BE MAINTAINED.

[I