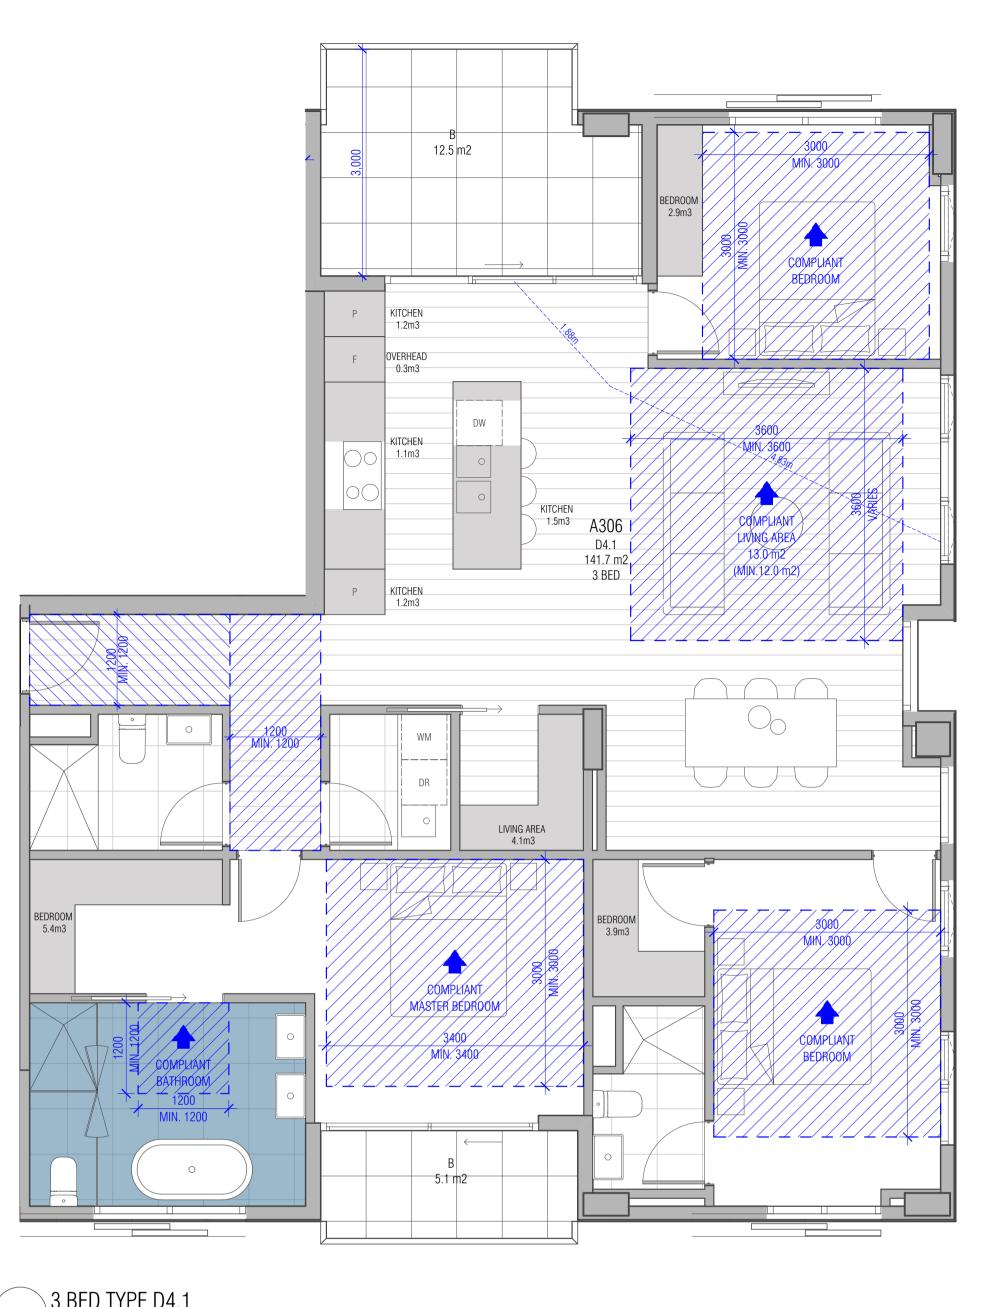

| LEVEL 03 |      |      |
|----------|------|------|
|          | A301 | 9.9  |
|          | A302 | 9.0  |
|          | A303 | 8.9  |
|          | A304 | 17.2 |
|          | A305 | 8.7  |
|          | A306 | 17.6 |
|          | A307 | 9.7  |
|          | D301 | 9.7  |
|          | D302 | 17.2 |
|          | D303 | 8.0  |
|          | D304 | 10.4 |
|          | D305 | 8.1  |
|          | D306 | 17.2 |
|          | D307 | 9.2  |
| LEVEL 04 |      |      |
|          | A401 | 32.3 |
|          | A402 | 35.7 |
|          | A403 | 45.7 |
|          | A404 | 31.9 |
|          | D401 | 32.0 |
|          | D402 | 45.7 |
|          | D403 | 45.6 |
|          | D404 | 50.6 |