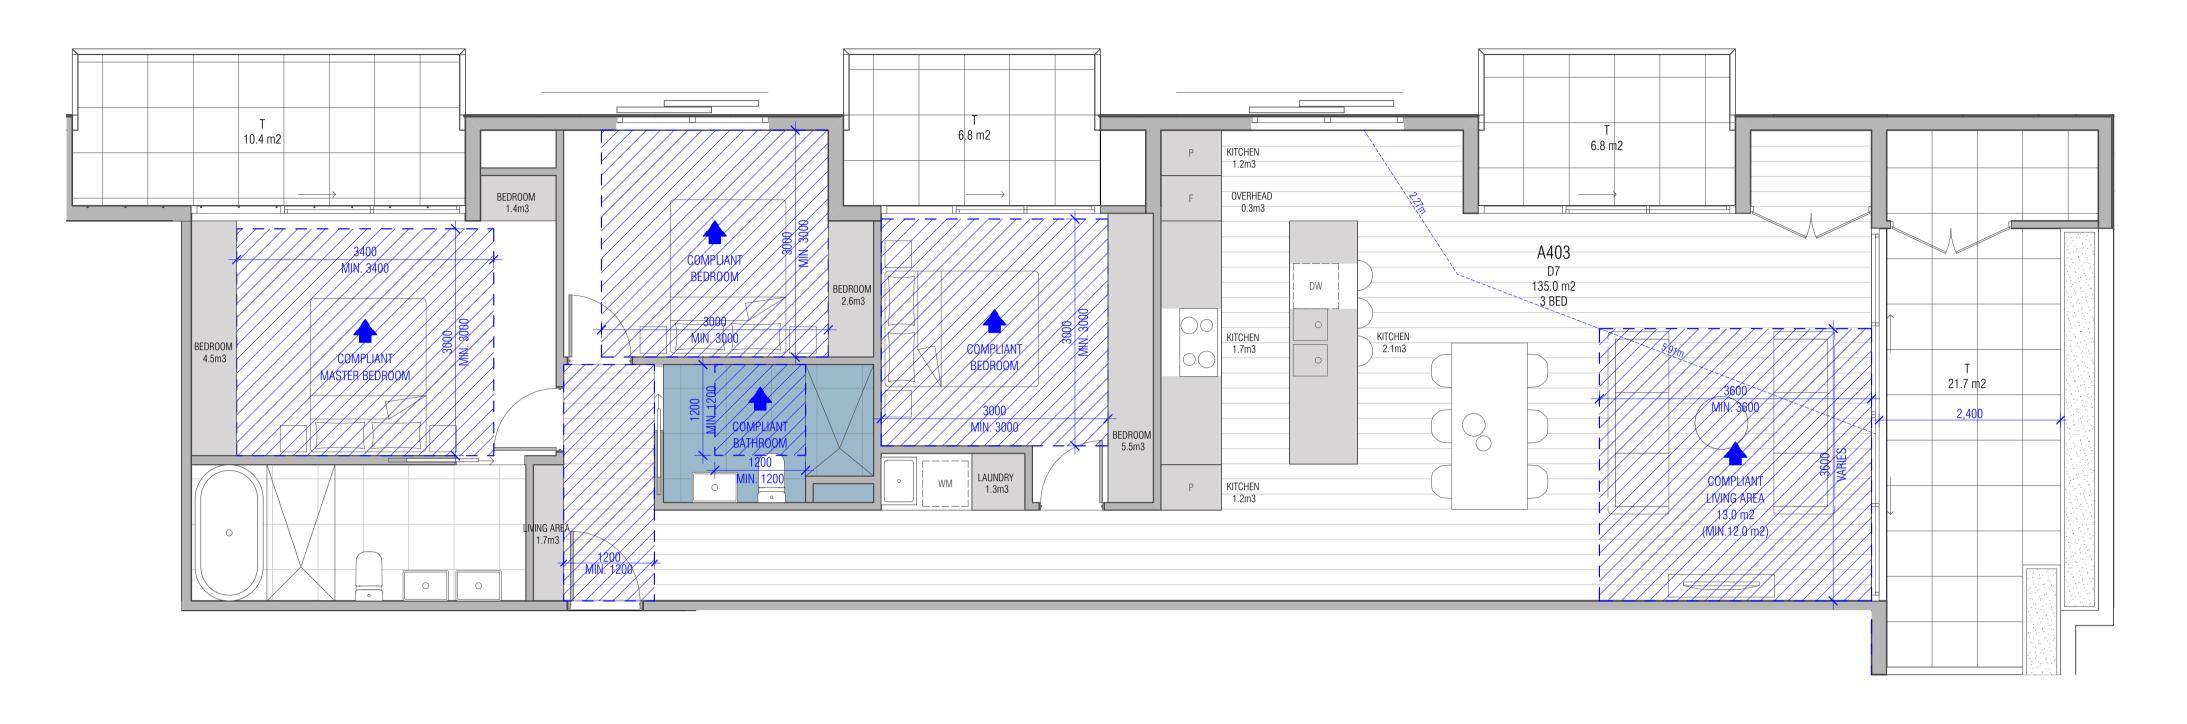

| STOREY   | APARTMENT NO. | AREA |         |
|----------|---------------|------|---------|
| LEVEL 01 |               |      | LEVEL ( |
|          | A101          | 9.2  |         |
|          | A102          | 42.8 |         |
|          | A103          | 44.7 |         |
|          | A104          | 46.1 |         |
|          | A105          | 56.6 |         |
|          | A106          | 55.7 |         |
|          | A107          | 9.2  |         |
|          | D101          | 9.2  |         |
|          | D102          | 55.7 |         |
|          | D103          | 57.7 |         |
|          | D104          | 45.0 |         |
|          | D105          | 30.4 |         |
|          | D106          | 29.6 |         |
|          | D107          | 9.0  |         |
| LEVEL 02 |               |      | LEVEL   |
|          | A201          | 9.2  |         |
|          | A202          | 41.6 |         |
|          | A203          | 8.3  |         |
|          | A204          | 10.8 |         |
|          | A205          | 8.0  |         |
|          | A206          | 47.9 |         |
|          | A207          | 9.7  |         |
|          | D201          | 9.9  |         |
|          | D202          | 47.6 |         |
|          | D203          | 8.0  |         |
|          | D204          | 10.4 |         |
|          | D205          | 8.1  |         |
|          |               |      |         |
|          | D206          | 43.5 |         |

| LEVEL 03 |      |      |
|----------|------|------|
|          | A301 | 9.9  |
|          | A302 | 9.0  |
|          | A303 | 8.9  |
|          | A304 | 17.2 |
|          | A305 | 8.7  |
|          | A306 | 17.6 |
|          | A307 | 9.7  |
|          | D301 | 9.7  |
|          | D302 | 17.2 |
|          | D303 | 8.0  |
|          | D304 | 10.4 |
|          | D305 | 8.1  |
|          | D306 | 17.2 |
|          | D307 | 9.2  |
| LEVEL 04 |      |      |
|          | A401 | 32.3 |
|          | A402 | 35.7 |
|          | A403 | 45.7 |
|          | A404 | 31.9 |
|          | D401 | 32.0 |
|          | D402 | 45.7 |
|          | D403 | 45.6 |
|          | D404 | 50.6 |