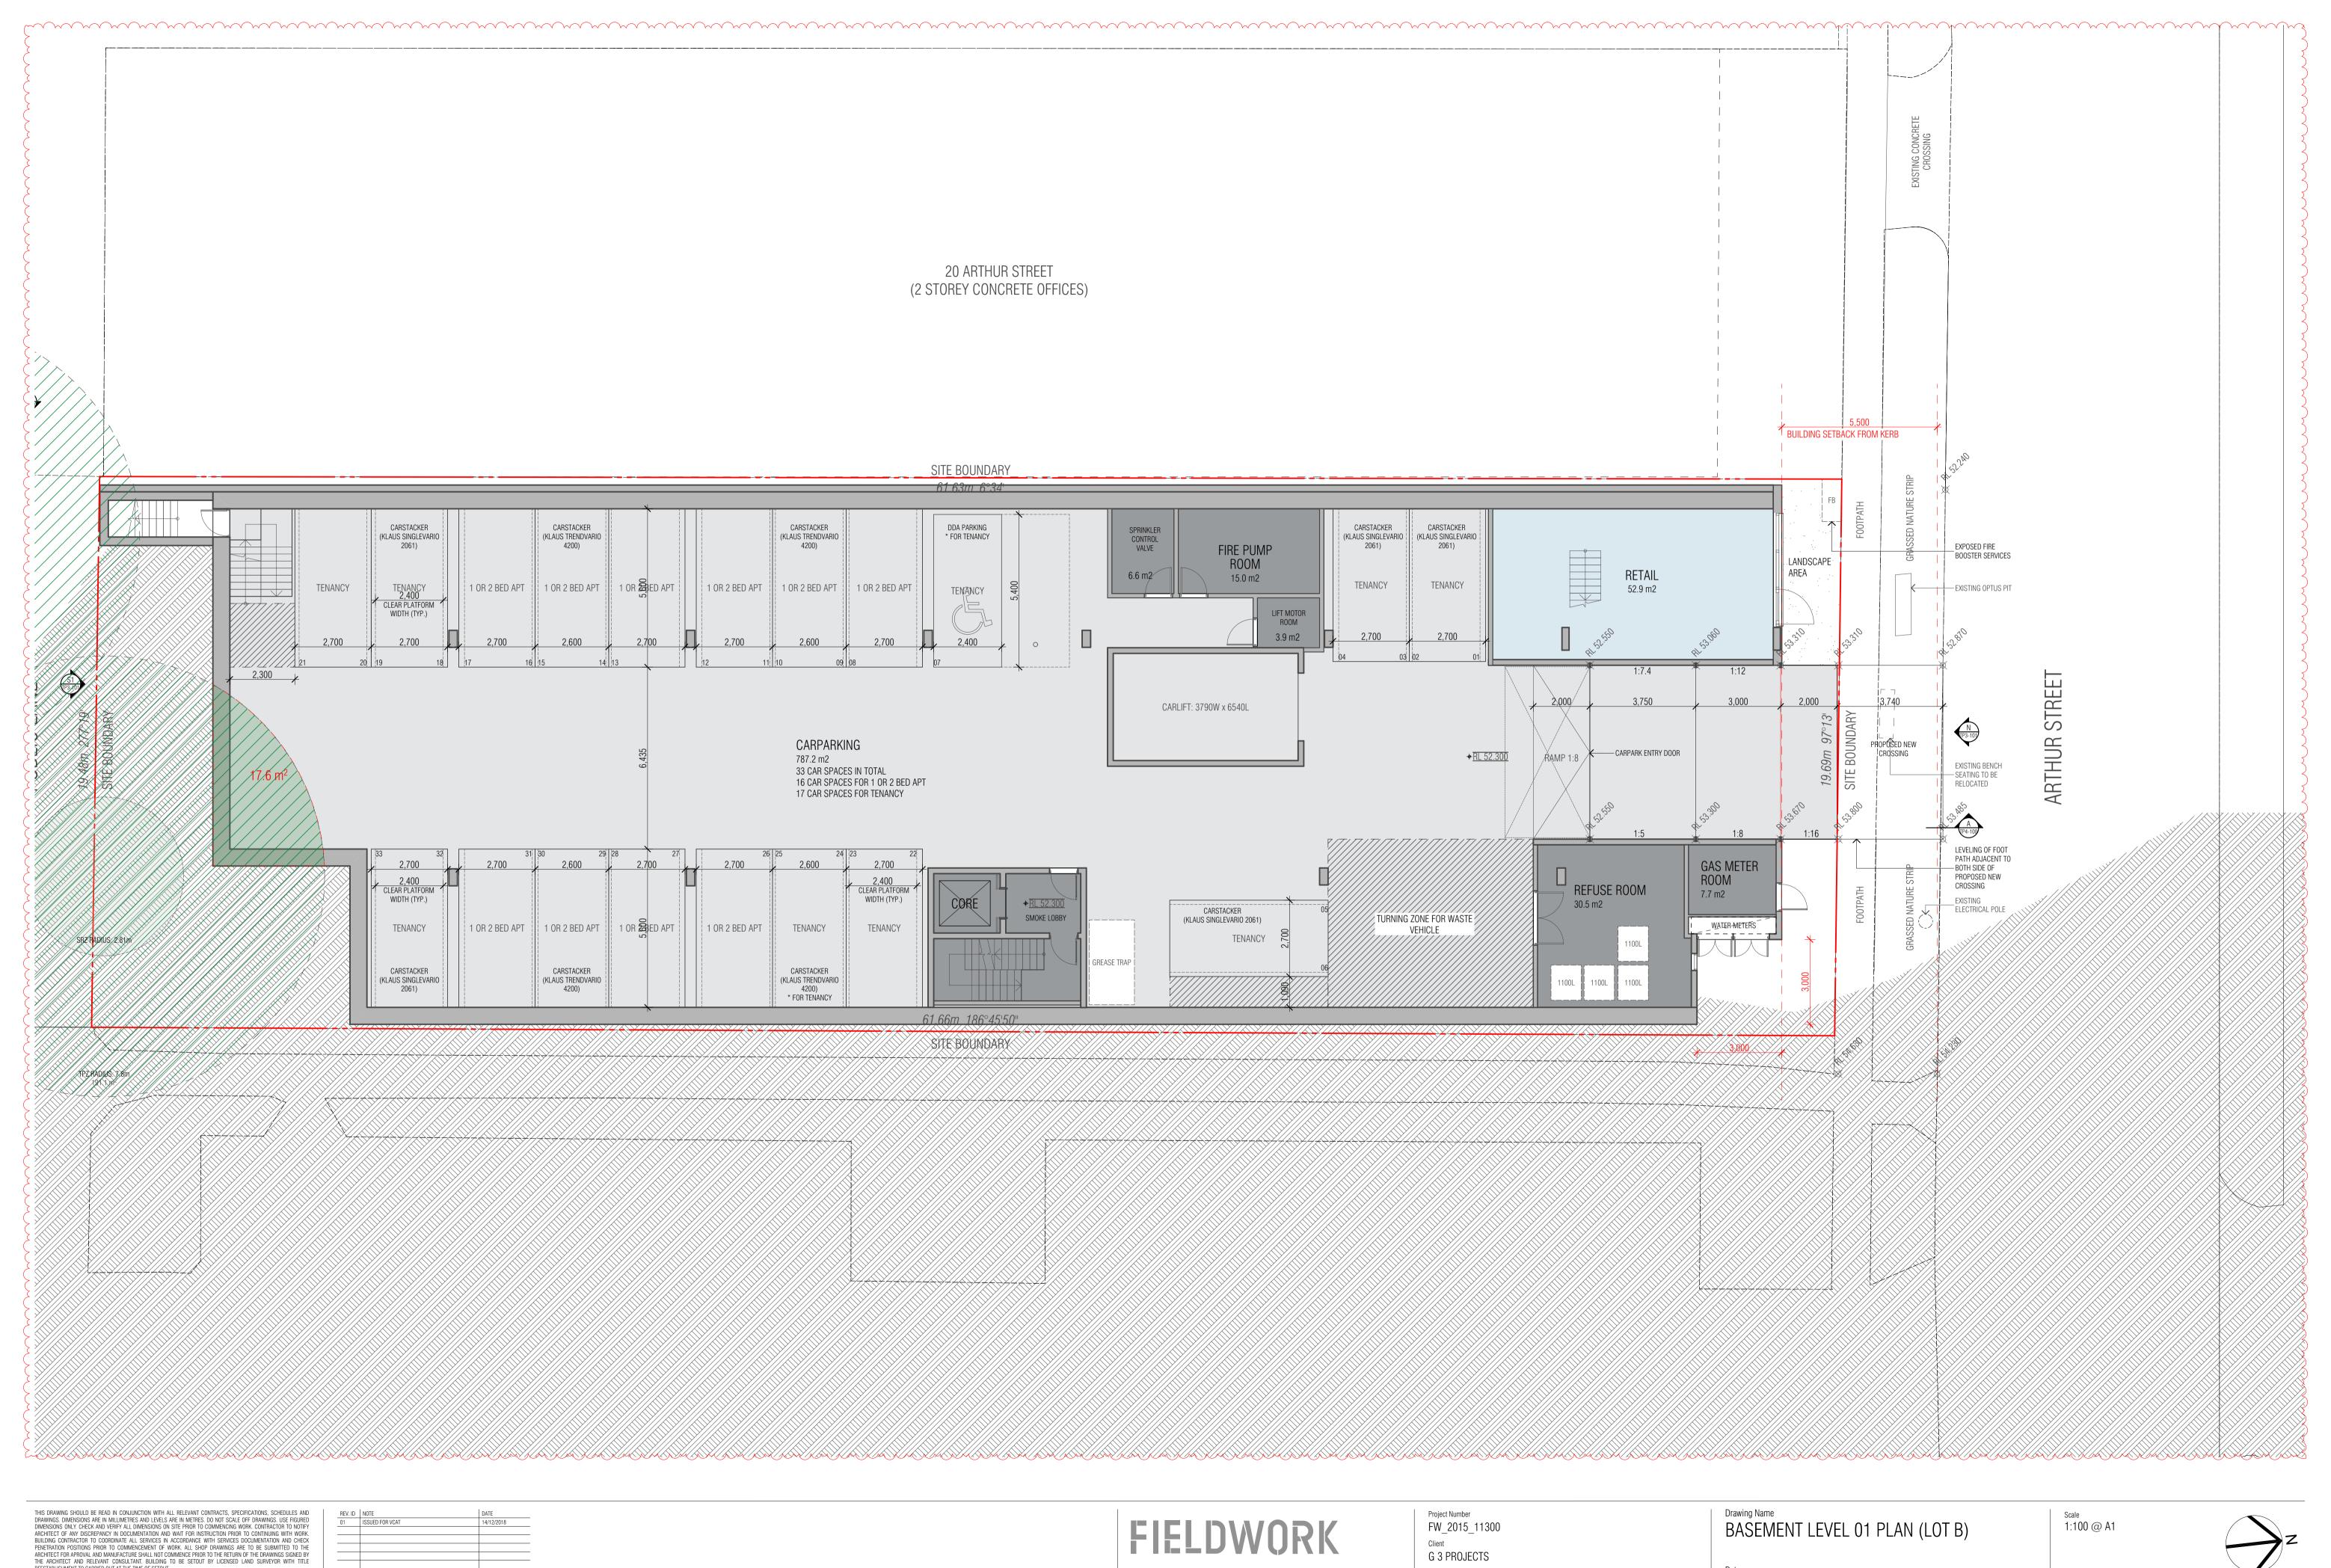

RESERVED. THIS WORK IS COPYRIGHT AND CAN NOT BE REPRODUCED IN ANY FORM OR BY ANY MEANS (GRAPHIC, ELECTRONIC OR PHOTOCOPYING) WITHOUT THE WRITTEN PERMISSION OF FIELDWORK PTY LTD. ANY LICENCE, EXPRESSED OR IMPLIED TO USE THIS DOCUMENT FOR ANY PURPOSE WHATSOEVER IS RESTRICTED TO THE TERMS OF THE AGREEMENT OR IMPLIED AGREEMENT BETWEEN FIELDWORK PTY LTD AND THE INSTRUCTING PARTY

FIELDWORK FIELDWORK PROJECTS PTY. LTD.

150 LANGRIDGE STREET COLLINGWOOD VICTORIA 3066 AUSTRALIA
ABN 27 162 632 939 ACN 162 632 939
T +61 3 9081 2401 E hello@fieldworkprojects.com.au FW\_2015\_11300 G 3 PROJECTS Project Name 22 Arthur Street & 25 Dudley Street, Eltham

22 Arthur Street & 25 Dudley Street Eltham VIC 3095

Drawing Name
BASEMENT LEVEL 02 PLAN (LOT B) 14/12/2018

TOWN PLANNING

1:100 @ A1 Drawing Number



THIS DRAWING SHOULD BE READ IN CONJUNCTION WITH ALL RELEVANT CONTRACTS, SPECIFICATIONS, SCHEDULES AND DRAWINGS. DIMENSIONS ARE IN MILLIMETRES AND LEVELS ARE IN METRES. DO NOT SCALE OFF DRAWINGS. USE FIGURED DIMENSIONS ONLY. CHECK AND VERIFY ALL DIMENSIONS ON SITE PRIOR TO COMMENCING WORK. CONTRACTOR TO NOTIFY ARCHITECT OF ANY DISCREPANCY IN DOCUMENTATION AND WAIT FOR INSTRUCTION PRIOR TO CONTINUING WITH WORK. BUILDING CONTRACTOR TO COORDINATE ALL SERVICES IN ACCORDANCE WITH SERVICES DOCUMENTATION AND CHECK PENETRATION POSITIONS PRIOR TO COMMENCEMENT OF WORK. ALL SHOP DRAWINGS ARE TO BE SUBMITTED TO THE ARCHITECT FOR APROVAL AND MANUFACTURE SHALL NOT COMMENCE PRIOR TO THE RETURN OF THE DRAWINGS SIGNED BY THE ARCHITECT AND RELEVANT CONSULTANT. BUILDING TO BE SETOUT BY LICENSED LAND SURVEYO