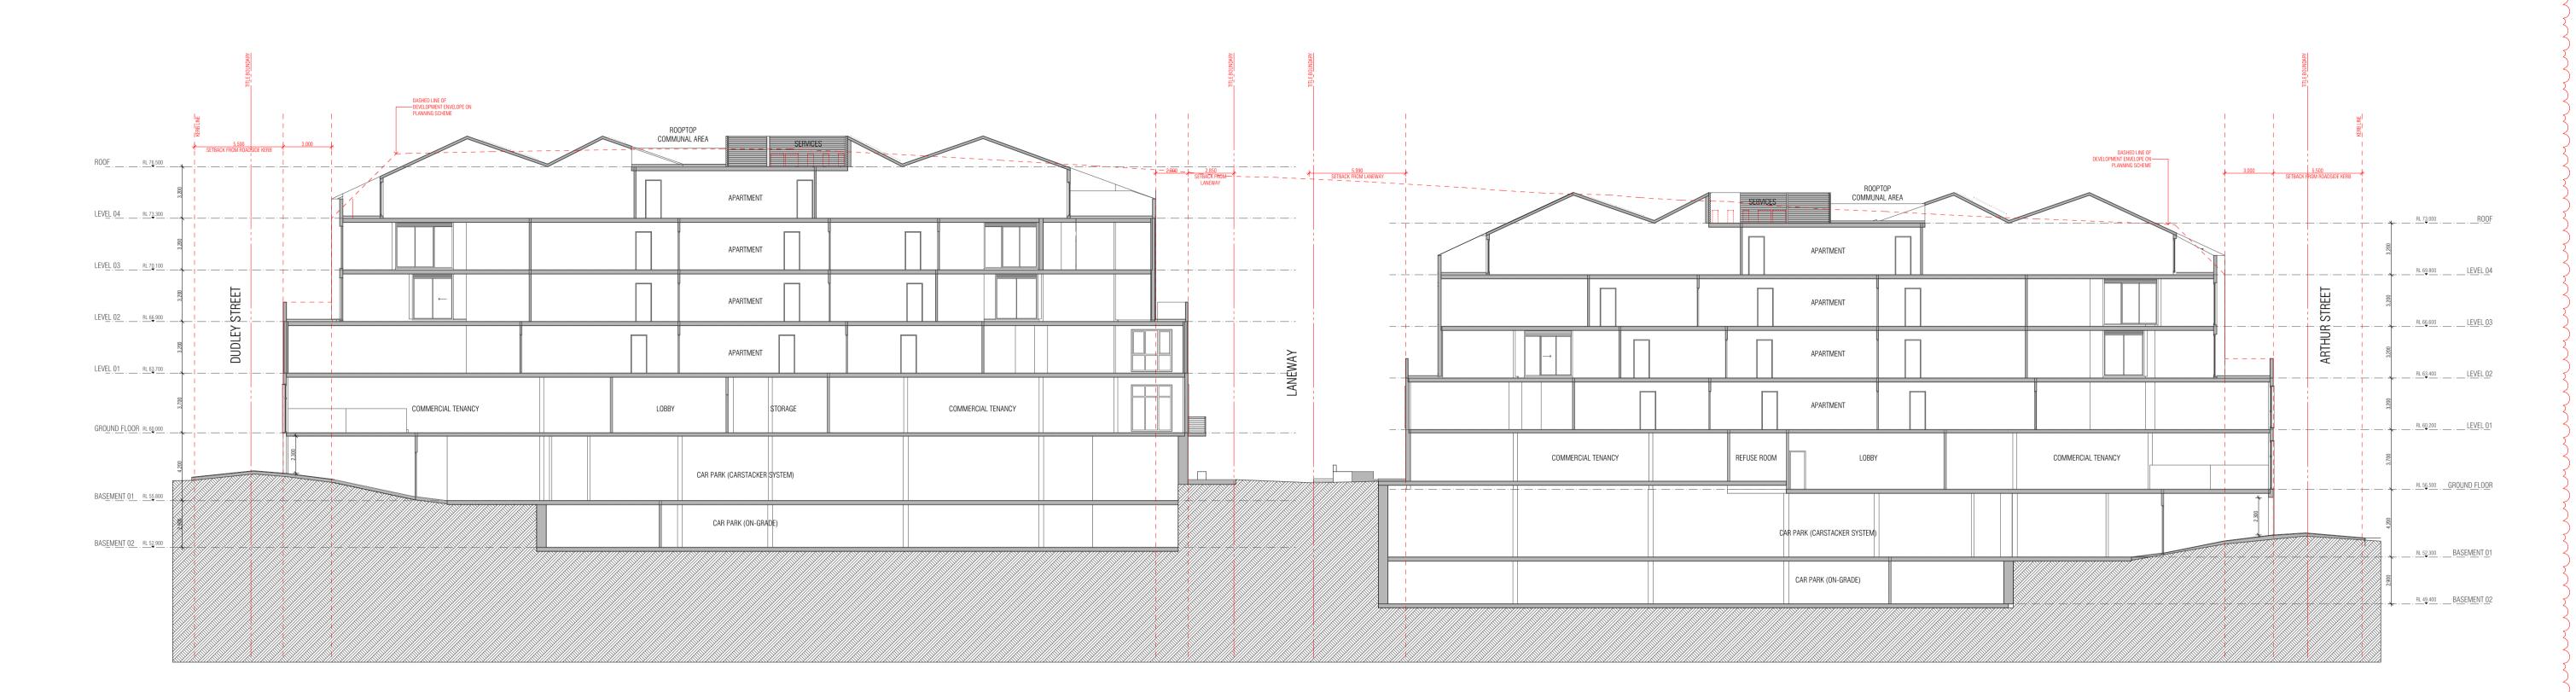

LTD. 150 LANGRIDGE STREET COLLINGWOOD VICTORIA 3066 AUSTRALIA

ABN 27 162 632 939 ACN 162 632 939

T +61 3 9081 2401 E hello@fieldworkprojects.com.au

Project Number
FW\_2015\_11300
Client
G 3 PROJECTS
Project Name
22 Arthur Street & 25 Dudley Street, Eltham

22 Arthur Street & 25 Dudley Street Eltham VIC 3095

NORTH, SOUTH ELEVATIONS

14/12/2018

FEASIBILITY

1:200, 1:100 @ A1

TP3-101

1 0

EXTERNAL FINISHES LEGEND

EF-02

EF-03

EF-04

EF-05

EF-06

EF-07

EF-08

EF-09

EF-11

(EQUITONE PANEL)

(EQUITONE PANEL)

TIMBER BATTENS

CLEAR GLAZING

CEMENT SHEET - DARK GREY

CEMENT SHEET - CHARCOAL (EQUITONE PANEL)

ARCHITECTURAL STEEL MESH

POWDERCOAT FINISH - CHARCOAL

METAL FINISH - CHARCOAL

CONCRETE FINISH - CHARCOAL

BRICK FINISH - BLUESTONE COLOURED

BRICK FINISH - SANDSTONE COLOURED







| THIS DRAWING SHOULD BE READ IN CONJUNCTION WITH ALL RELEVANT CONTRACTS, SPECIFICATIONS, SCHEDULES AND DRAWINGS. DIMENSIONS ARE IN MILLIMETRES AND LEVELS ARE IN METRES. DO NOT SCALE OFF DRAWINGS. USE FIGURED DIMENSIONS ONLY. CHECK AND VERIFY ALL DIMENSIONS ON SITE PRIOR TO COMMENCING WORK. CONTRACTOR TO NOTIFY ARCHITECT OF ANY DISCREPANCY IN DOCUMENTATION AND WAIT FOR INSTRUCTION PRIOR TO CONTINUING WITH WORK. BUILDING CONTRACTOR TO COORDINATE ALL SERVICES IN ACCORDANCE WITH SERVICES DOCUMENTATION AND CHECK PENETRATION POSITIONS PRIOR TO COMMENCEMENT OF WORK. ALL SHOP DRAWINGS ARE TO BE SUBMITTED TO THE ARCHITECT FOR APPROVAL AND MANUFACTURE SHALL NOT COMMENCE PRIOR TO THE RETLIEN OF THE DRAWINGS SIGNED BY |
|--------------------------------------------------------------------------