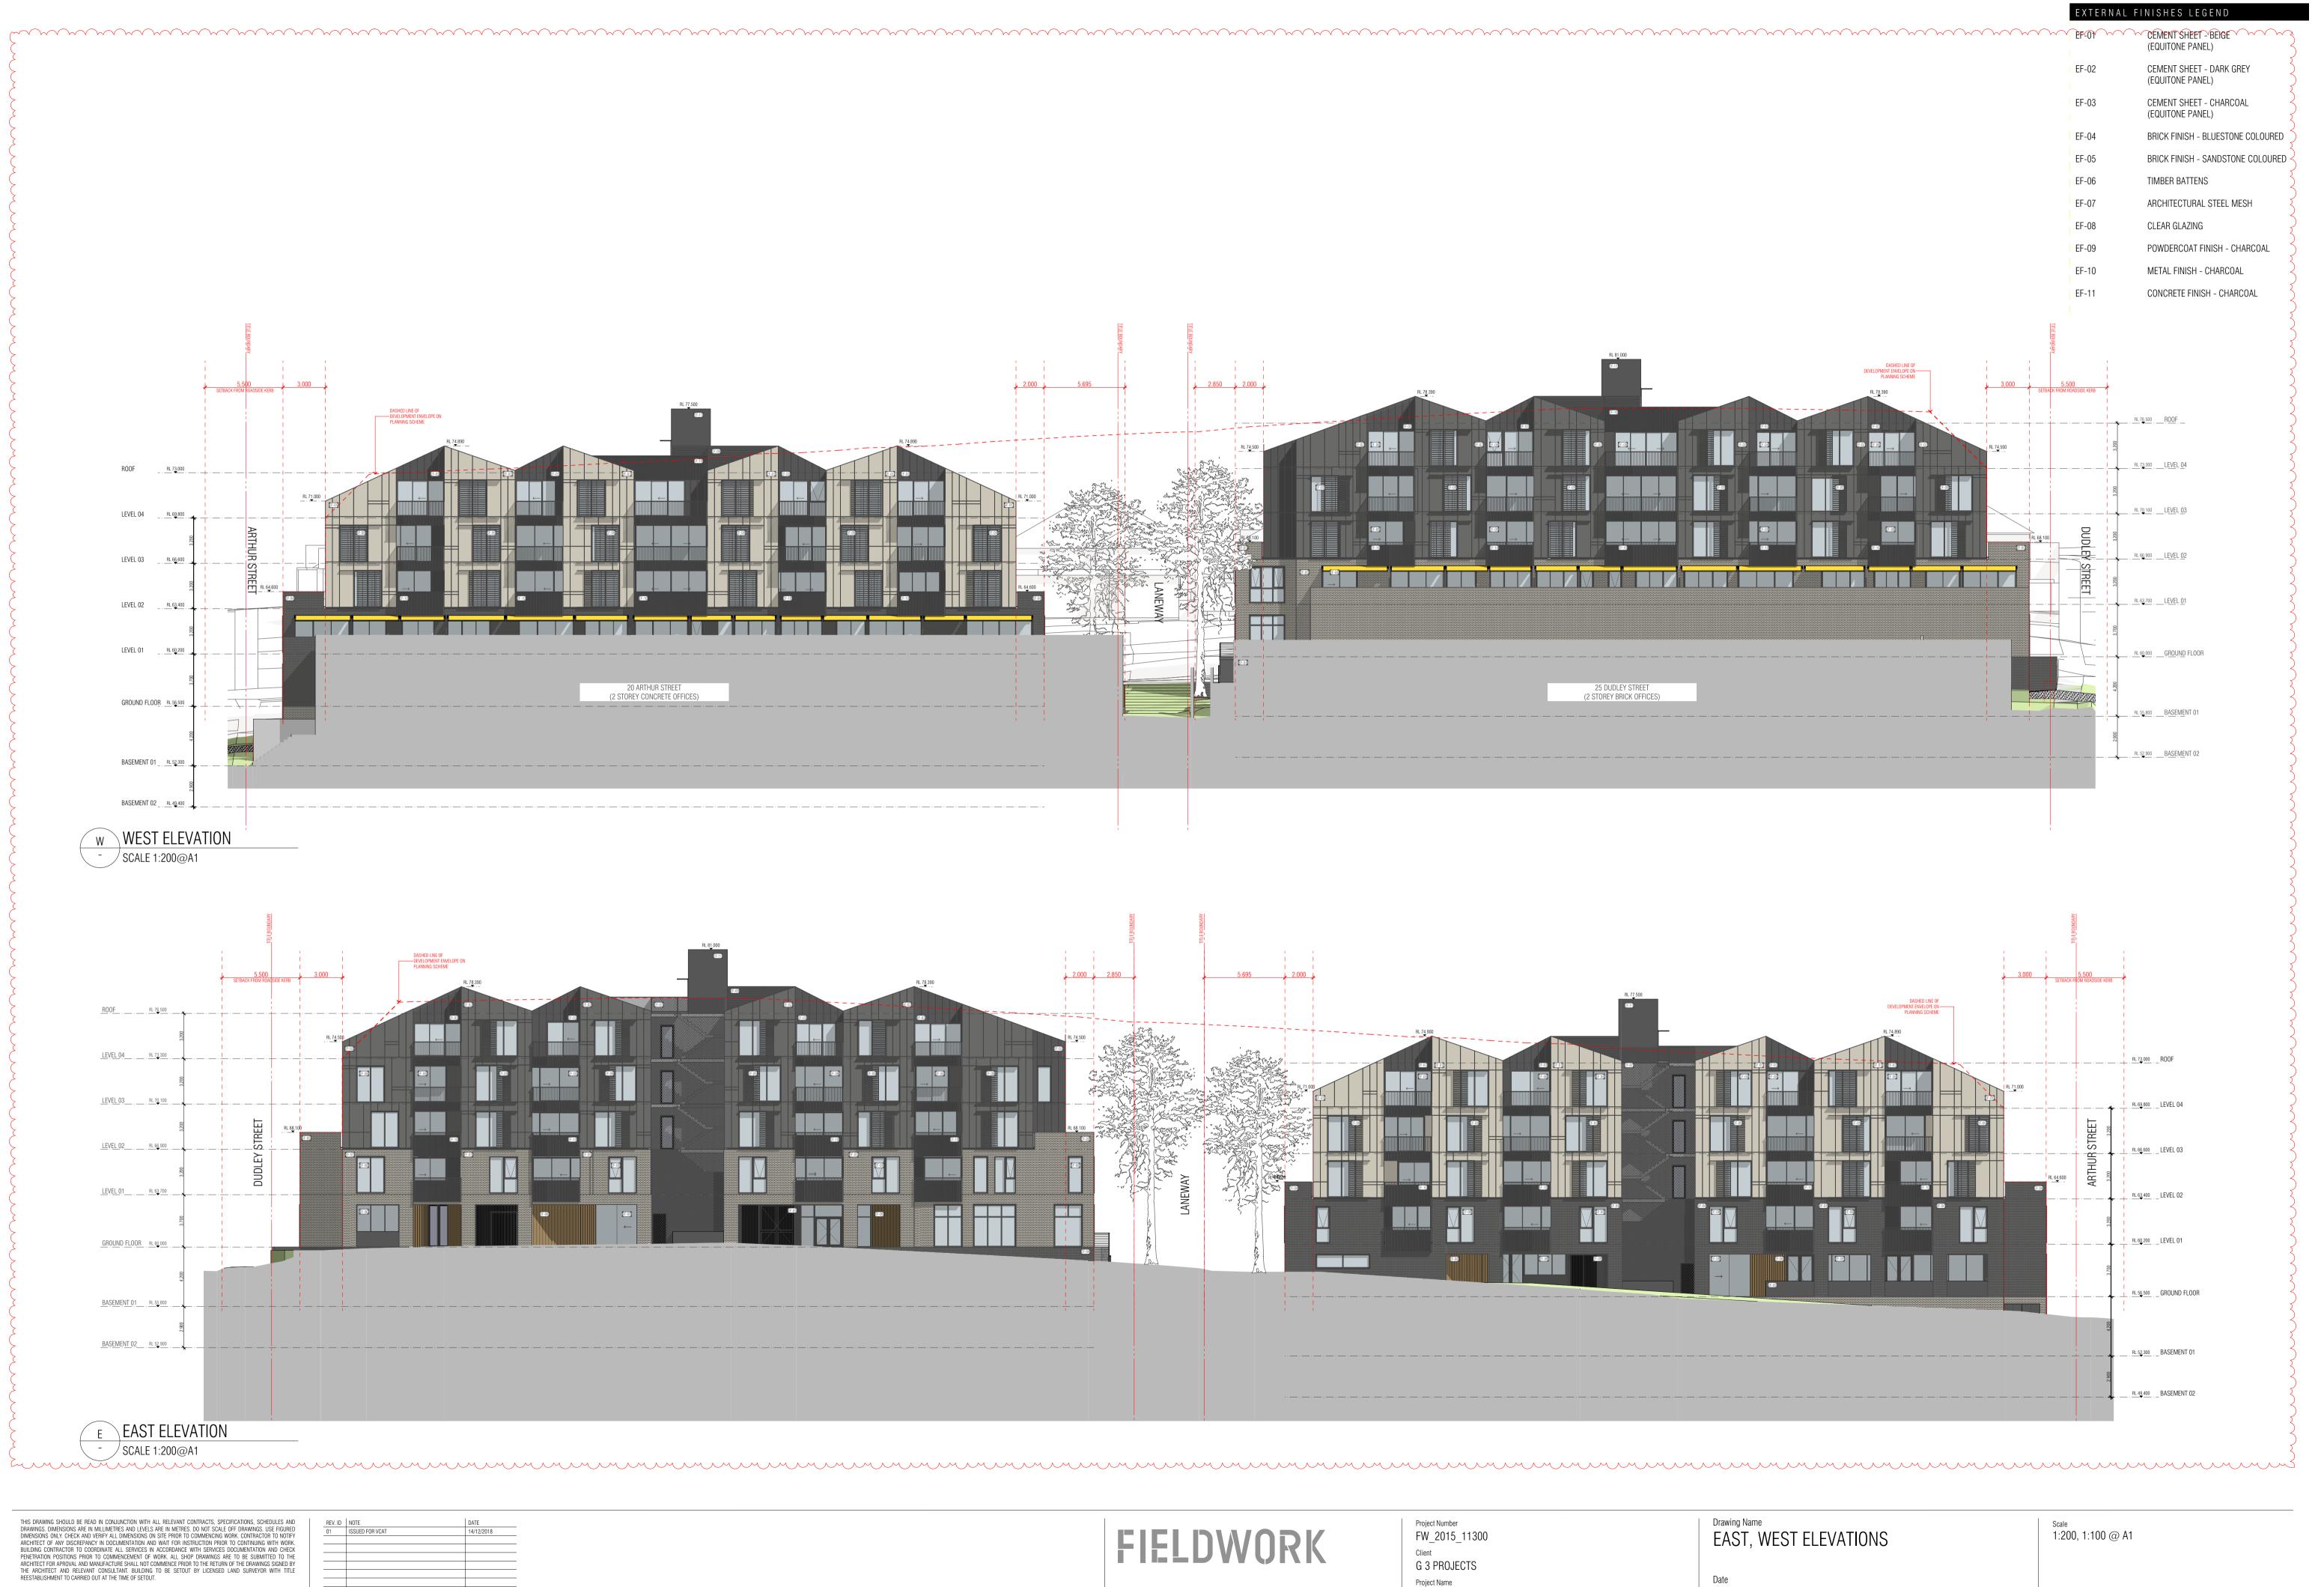

TP2-304



ALL RIGHTS RESERVED. THIS WORK IS COPYRIGHT AND CAN NOT BE REPRODUCED IN ANY FORM OR BY ANY MEANS (GRAPHIC, ELECTRONIC OR PHOTOCOPYING) WITHOUT THE WRITTEN PERMISSION OF FIELDWORK PTY LTD. ANY LICENCE, EXPRESSED OR IMPLIED TO USE THIS DOCUMENT FOR ANY PURPOSE WHATSOEVER IS RESTRICTED TO THE TERMS OF THE AGREEMENT OR IMPLIED AGREEMENT BETWEEN FIELDWORK PTY LTD AND THE INSTRUCTING PARTY



FIELDWORK PROJECTS PTY. LTD.

150 LANGRIDGE STREET COLLINGWOOD VICTORIA 3066 AUSTRALIA
ABN 27 162 632 939 ACN 162 632 939
T +61 3 9081 2401 E hello@fieldworkprojects.com.au

Project Number FW\_2015\_11300 G 3 PROJECTS

22 Arthur Street & 25 Dudley Street, Eltham

22 Arthur Street & 25 Dudley Street Eltham VIC 3095

Prawing Name ROOF PLAN (LOT A & B)

14/12/2018

TOWN PLANNING

Scale 1:200 @ A1



FIELDWORK PROJECTS PTY. LTD. 150 LANGRIDGE STREET COLLINGWOOD VICTORIA 3066 AUSTRALIA

ABN 27 162 632 939 ACN 162 632 939 T +61 3 9081 2401 E hello@fieldworkprojects.com.au

ALL RIGHTS RESERVED. THIS WORK IS COPYRIGHT AND CAN NOT BE REPRODUCED IN ANY FORM OR BY ANY MEANS (GRAPHIC, ELECTRONIC OR PHOTOCOPYING) WITHOUT THE WRITTEN PERMISSION OF FIELDWORK PTY LTD. ANY LICENCE, EXPRESSED OR IMPLIED TO USE THIS DOCUMENT FOR ANY PURPOSE WHATSOEVER IS RESTRICTED TO THE TERMS OF THE AGREEMENT OR IMPLIED AGREEMENT BETWEEN FIELDWORK PTY LTD AND THE INSTRUCTING PARTY

Project Name 22 Arthur Street & 25 Dudley Street, Eltham

22 Arthur Street & 25 Dudley Street Eltham VIC 3095

14/12/2018

FEASIBILITY





DUDLEY ST BUILDING - NORTH ELEVATION

SCALE 1:200@A1





THIS DRAWING SHOULD BE READ IN CONJUN