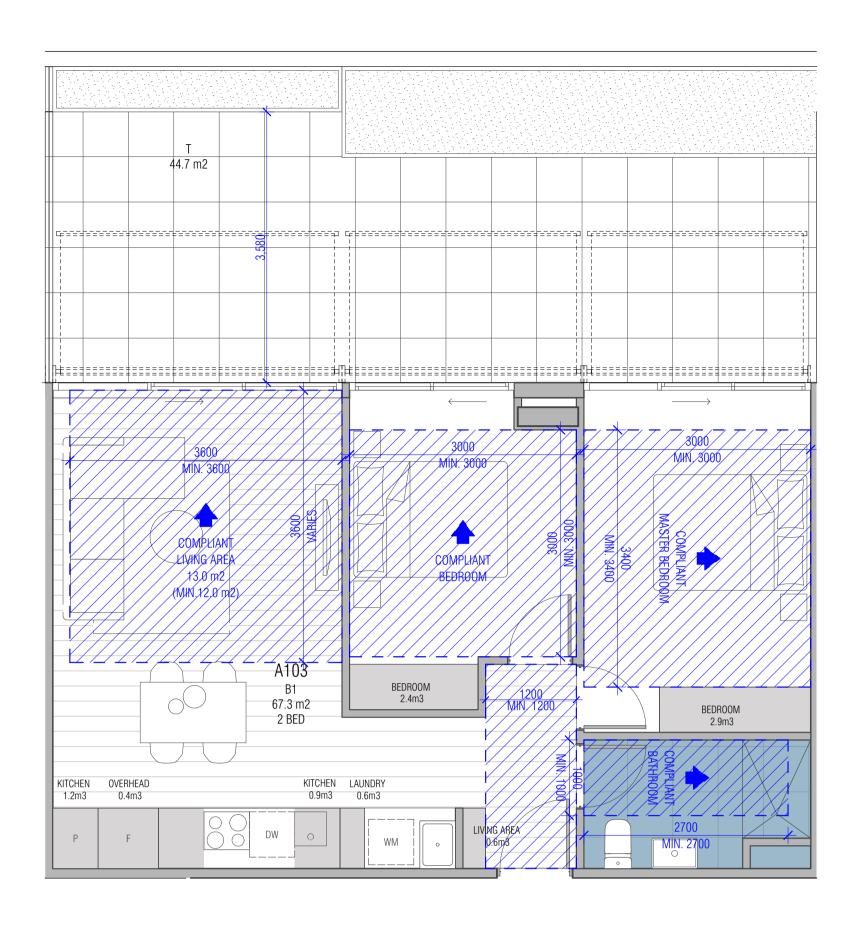

| STOREY   | APARTMENT NO. | AREA |         |
|----------|---------------|------|---------|
| LEVEL 01 |               |      | LEVEL ( |
|          | A101          | 9.2  |         |
|          | A102          | 42.8 |         |
|          | A103          | 44.7 |         |
|          | A104          | 46.1 |         |
|          | A105          | 56.6 |         |
|          | A106          | 55.7 |         |
|          | A107          | 9.2  |         |
|          | D101          | 9.2  |         |
|          | D102          | 55.7 |         |
|          | D103          | 57.7 |         |
|          | D104          | 45.0 |         |
|          | D105          | 30.4 |         |
|          | D106          | 29.6 |         |
|          | D107          | 9.0  |         |
| LEVEL 02 |               |      | LEVEL   |
|          | A201          | 9.2  |         |
|          | A202          | 41.6 |         |
|          | A203          | 8.3  |         |
|          | A204          | 10.8 |         |
|          | A205          | 8.0  |         |
|          | A206          | 47.9 |         |
|          | A207          | 9.7  |         |
|          | D201          | 9.9  |         |
|          | D202          | 47.6 |         |
|          | D203          | 8.0  |         |
|          | D204          | 10.4 |         |
|          | D205          | 8.1  |         |
|          |               |      |         |
|          | D206          | 43.5 |         |