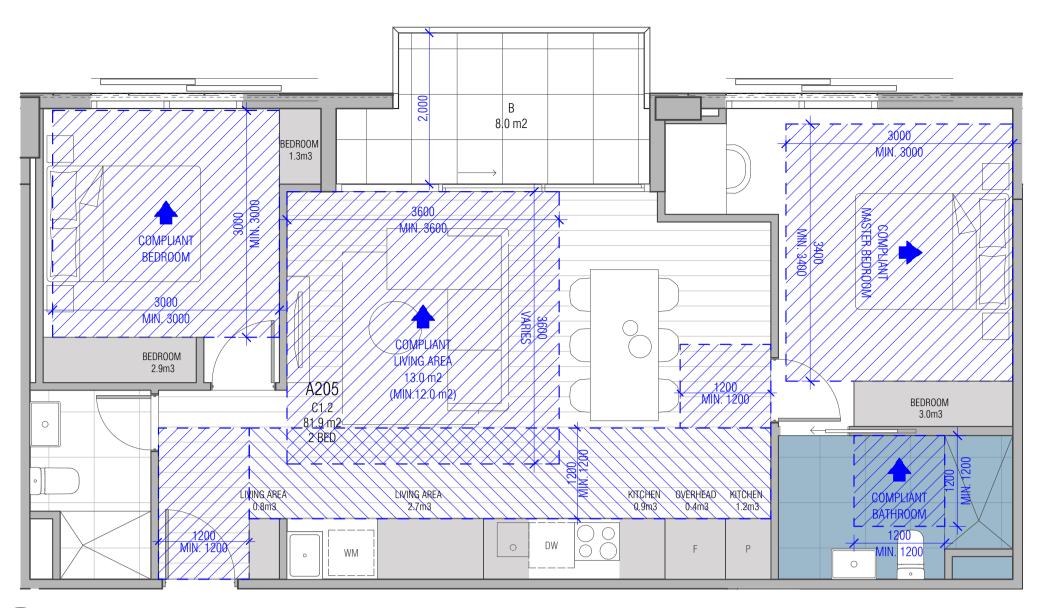

| STOREY   | APARTMENT NO. | AREA |         |
|----------|---------------|------|---------|
| LEVEL 01 |               |      | LEVEL ( |
|          | A101          | 9.2  |         |
|          | A102          | 42.8 |         |
|          | A103          | 44.7 |         |
|          | A104          | 46.1 |         |
|          | A105          | 56.6 |         |
|          | A106          | 55.7 |         |
|          | A107          | 9.2  |         |
|          | D101          | 9.2  |         |
|          | D102          | 55.7 |         |
|          | D103          | 57.7 |         |
|          | D104          | 45.0 |         |
|          | D105          | 30.4 |         |
|          | D106          | 29.6 |         |
|          | D107          | 9.0  |         |
| LEVEL 02 |               |      | LEVEL   |
|          | A201          | 9.2  |         |
|          | A202          | 41.6 |         |
|          | A203          | 8.3  |         |
|          | A204          | 10.8 |         |
|          | A205          | 8.0  |         |
|          | A206          | 47.9 |         |
|          | A207          | 9.7  |         |
|          | D201          | 9.9  |         |
|          | D202          | 47.6 |         |
|          | D203          | 8.0  |         |
|          | D204          | 10.4 |         |
|          | D205          | 8.1  |         |
|          |               |      |         |
|          | D206          | 43.5 |         |