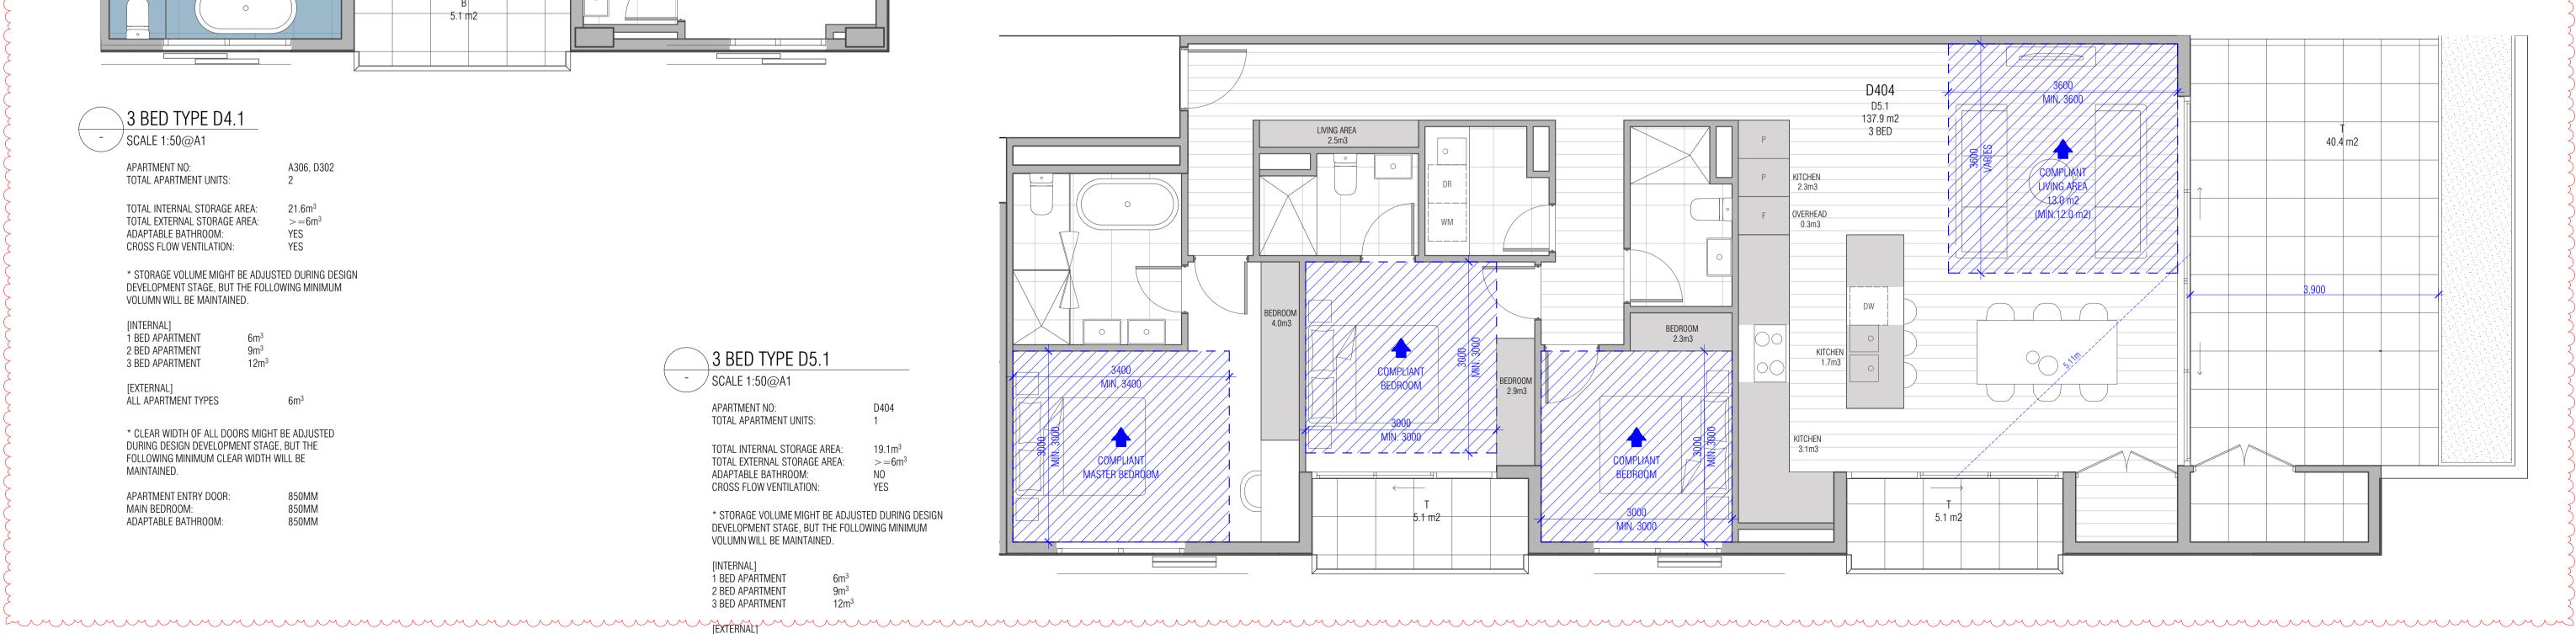

| STOREY   | APARTMENT NO. | AREA |         |
|----------|---------------|------|---------|
| LEVEL 01 |               |      | LEVEL ( |
|          | A101          | 9.2  |         |
|          | A102          | 42.8 |         |
|          | A103          | 44.7 |         |
|          | A104          | 46.1 |         |
|          | A105          | 56.6 |         |
|          | A106          | 55.7 |         |
|          | A107          | 9.2  |         |
|          | D101          | 9.2  |         |
|          | D102          | 55.7 |         |
|          | D103          | 57.7 |         |
|          | D104          | 45.0 |         |
|          | D105          | 30.4 |         |
|          | D106          | 29.6 |         |
|          | D107          | 9.0  |         |
| LEVEL 02 |               |      | LEVEL   |
|          | A201          | 9.2  |         |
|          | A202          | 41.6 |         |
|          | A203          | 8.3  |         |
|          | A204          | 10.8 |         |
|          | A205          | 8.0  |         |
|          | A206          | 47.9 |         |
|          | A207          | 9.7  |         |
|          | D201          | 9.9  |         |
|          | D202          | 47.6 |         |
|          | D203          | 8.0  |         |
|          | D204          | 10.4 |         |
|          | D205          | 8.1  |         |
|          |               |      |         |
|          | D206          | 43.5 |         |

| LEVEL 03 |      |      |
|----------|------|------|
|          | A301 | 9.9  |
|          | A302 | 9.0  |
|          | A303 | 8.9  |
|          | A304 | 17.2 |
|          | A305 | 8.7  |
|          | A306 | 17.6 |
|          | A307 | 9.7  |
|          | D301 | 9.7  |
|          | D302 | 17.2 |
|          | D303 | 8.0  |
|          | D304 | 10.4 |
|          | D305 | 8.1  |
|          | D306 | 17.2 |
|          | D307 | 9.2  |
| LEVEL 04 |      |      |
|          | A401 | 32.3 |
|          | A402 | 35.7 |
|          | A403 | 45.7 |
|          | A404 | 31.9 |
|          | D401 | 32.0 |
|          | D402 | 45.7 |
|          | D403 | 45.6 |
|          | D404 | 50.6 |