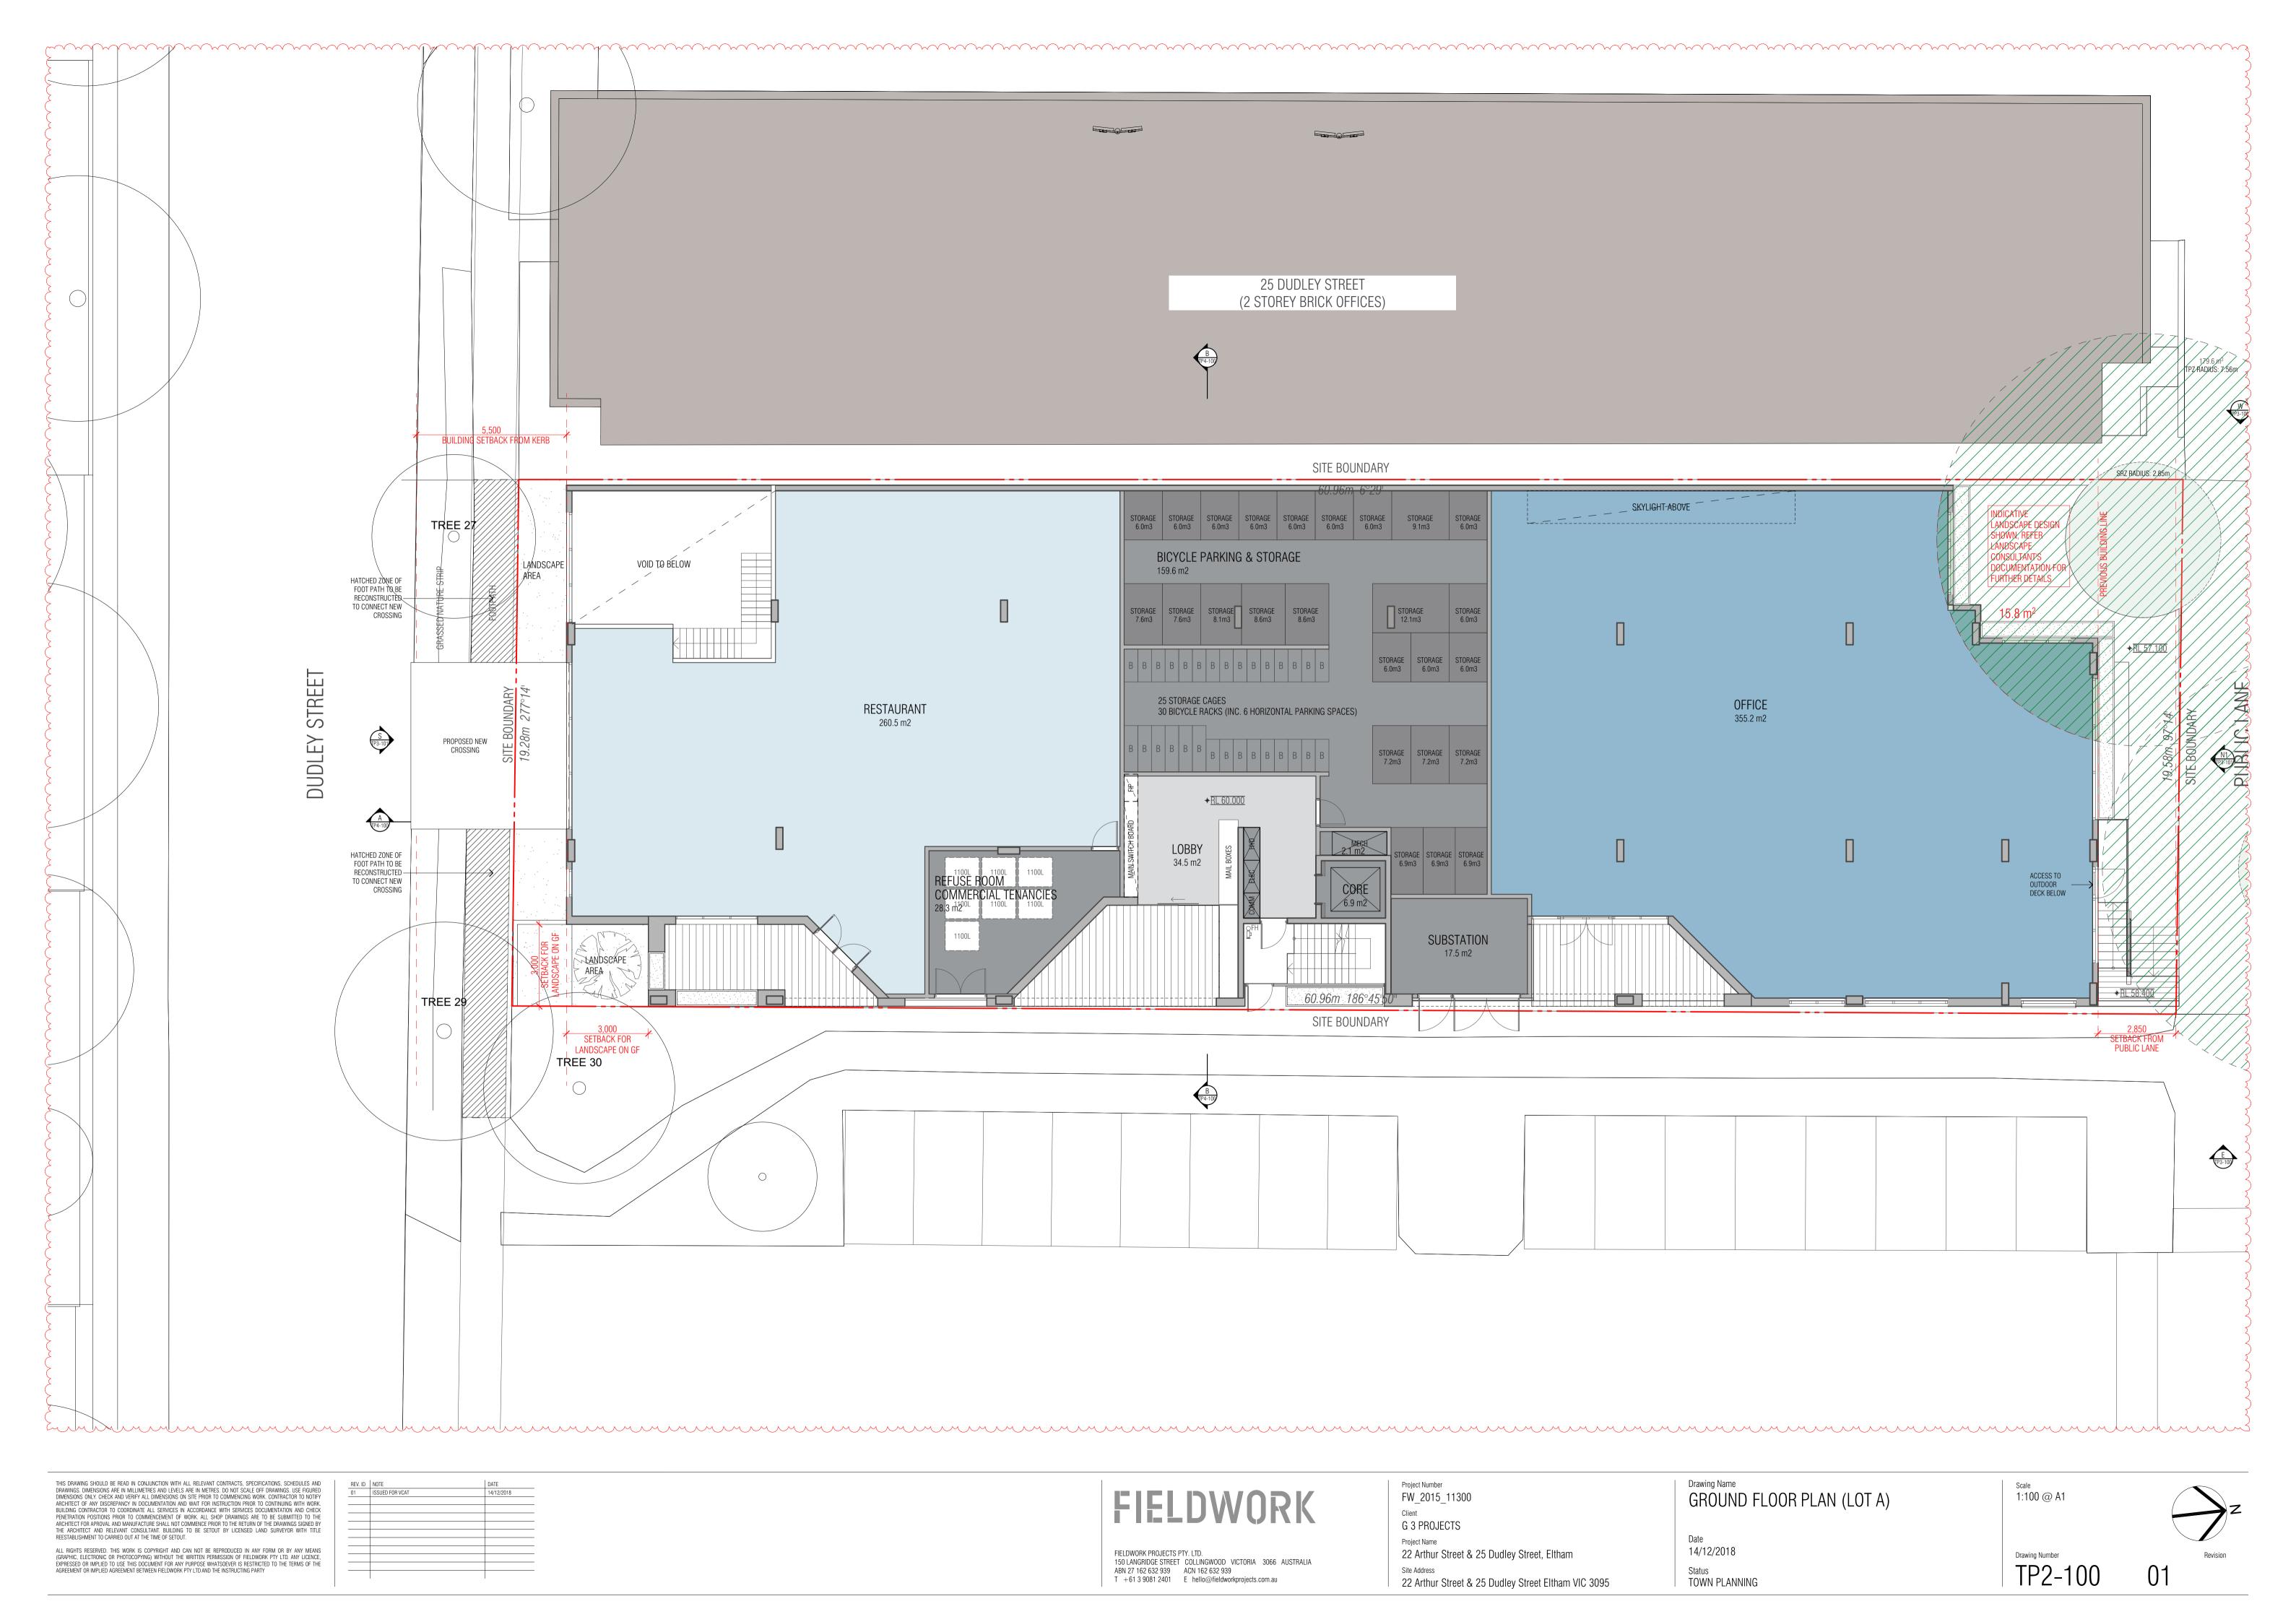

| NLA SCHEDULE           |                      |
|------------------------|----------------------|
|                        | AREA                 |
| ARTHUR STREET BUILDING |                      |
| CAFE                   | 341.1                |
| RETAIL                 | 324.6                |
|                        | 665.7 m <sup>2</sup> |
| DUDLEY STREET BUILDING |                      |
| OFFICE                 | 355.2                |
| RESTAURANT             | 314.5                |
|                        | 669.7 m <sup>2</sup> |
|                        |                      |