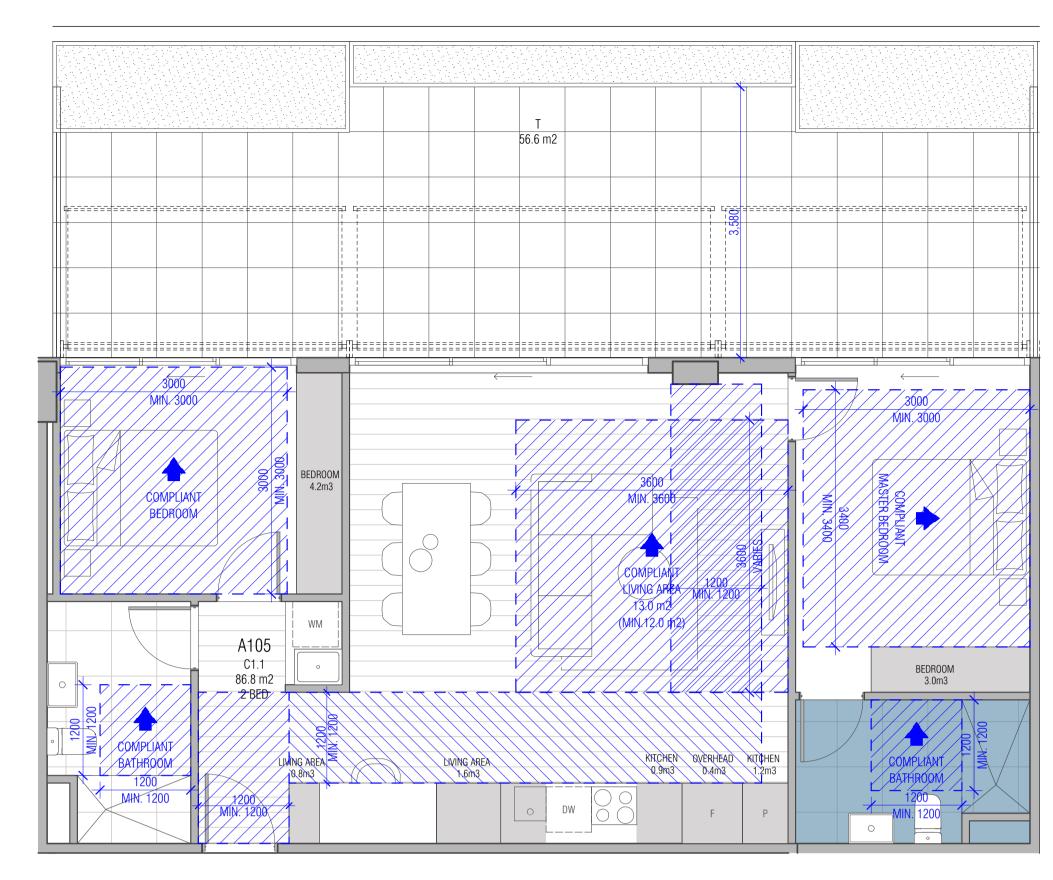

| STOREY   | APARTMENT NO. | AREA |         |
|----------|---------------|------|---------|
| LEVEL 01 |               |      | LEVEL ( |
|          | A101          | 9.2  |         |
|          | A102          | 42.8 |         |
|          | A103          | 44.7 |         |
|          | A104          | 46.1 |         |
|          | A105          | 56.6 |         |
|          | A106          | 55.7 |         |
|          | A107          | 9.2  |         |
|          | D101          | 9.2  |         |
|          | D102          | 55.7 |         |
|          | D103          | 57.7 |         |
|          | D104          | 45.0 |         |
|          | D105          | 30.4 |         |
|          | D106          | 29.6 |         |
|          | D107          | 9.0  |         |
| LEVEL 02 |               |      | LEVEL   |
|          | A201          | 9.2  |         |
|          | A202          | 41.6 |         |
|          | A203          | 8.3  |         |
|          | A204          | 10.8 |         |
|          | A205          | 8.0  |         |
|          | A206          | 47.9 |         |
|          | A207          | 9.7  |         |
|          | D201          | 9.9  |         |
|          | D202          | 47.6 |         |
|          | D203          | 8.0  |         |
|          | D204          | 10.4 |         |
|          | D205          | 8.1  |         |
|          |               |      |         |
|          | D206          | 43.5 |         |