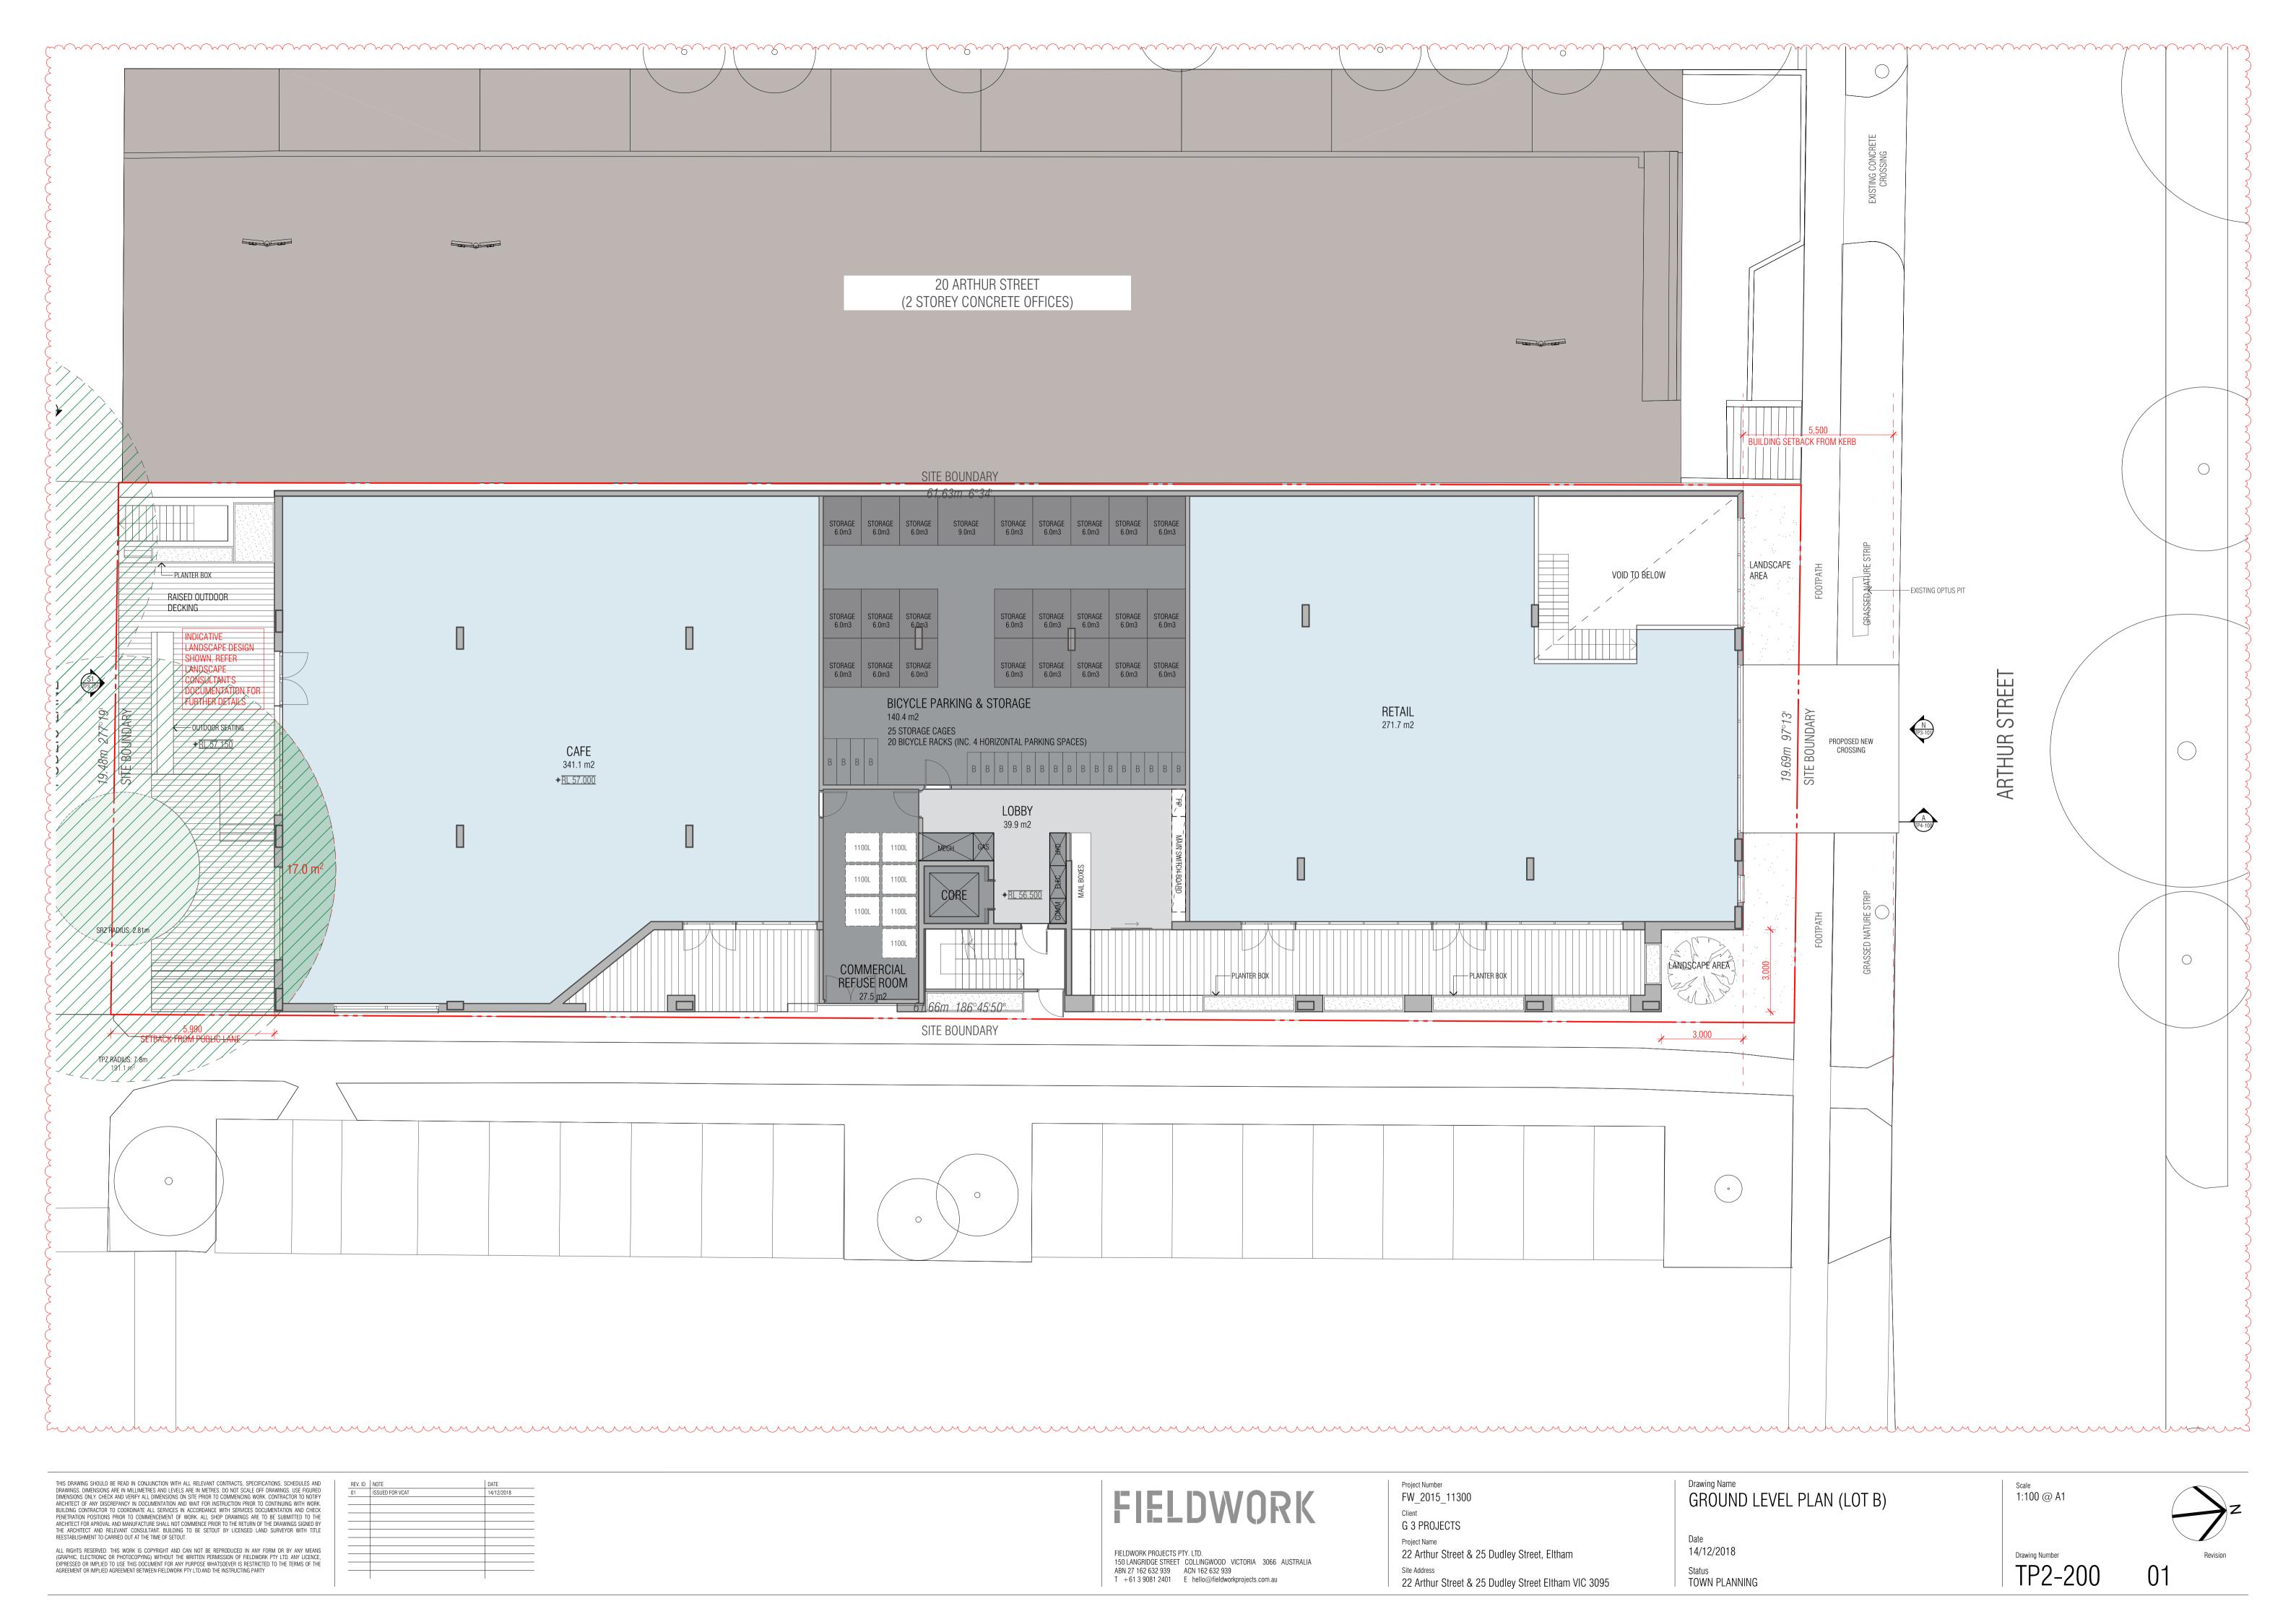

| NLA SCHEDULE           |                      |
|------------------------|----------------------|
|                        | AREA                 |
| ARTHUR STREET BUILDING |                      |
| CAFE                   | 341.1                |
| RETAIL                 | 324.6                |
|                        | 665.7 m <sup>2</sup> |
| DUDLEY STREET BUILDING |                      |
| OFFICE                 | 355.2                |
| RESTAURANT             | 314.5                |
|                        | 669.7 m <sup>2</sup> |
|                        |                      |