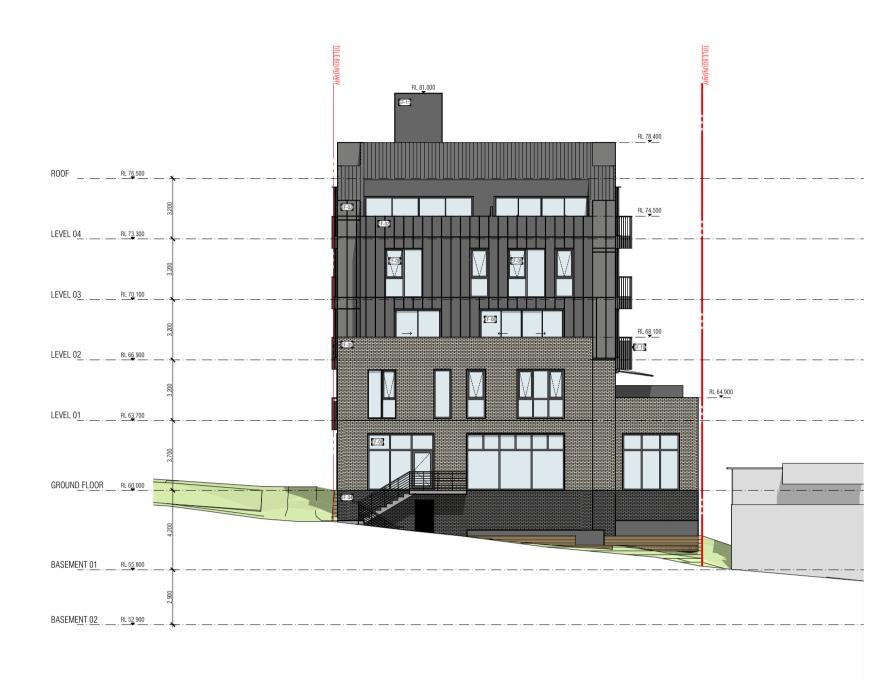

| APARTMENT MIX SCH  | EDULE          |     |
|--------------------|----------------|-----|
|                    | APARTMENT TYPE | QTY |
| ARTHUR STREET BUIL | DING           |     |
|                    | 1 BED          | 5   |
|                    | 2 BED          | 11  |
|                    | 3 BED          | 9   |
|                    |                | 25  |
| DUDLEY STREET BUIL | DING           |     |
|                    | 1 BED          | 6   |
|                    | 2 BED          | 9   |
|                    | 3 BED          | 10  |
|                    |                | 25  |
|                    |                | 50  |

| NLA SCHEDULE           |                      |
|------------------------|----------------------|
|                        | AREA                 |
| ARTHUR STREET BUILDING |                      |
| CAFE                   | 341.1                |
| RETAIL                 | 324.6                |
|                        | 665.7 m <sup>2</sup> |
| DUDLEY STREET BUILDING |                      |
| OFFICE                 | 355.2                |
| RESTAURANT             | 314.5                |
|                        | 669.7 m <sup>2</sup> |
|                        |                      |

| GBA SCHEDULE |              |                         |
|--------------|--------------|-------------------------|
|              | STOREY       | AREA                    |
| ARTHUR       |              |                         |
|              | BASEMENT 02  | 714.8                   |
|              | BASEMENT 01  | 1,043.8                 |
|              | GROUND FLOOR | 1,067.4                 |
|              | LEVEL 01     | 1,017.6                 |
|              | LEVEL 02     | 795.6                   |
|              | LEVEL 03     | 731.6                   |
|              | LEVEL 04     | 731.6                   |
|              | ROOF         | 586.3                   |
| DUDLEY       |              |                         |
|              | BASEMENT 02  | 705.8                   |
|              | BASEMENT 01  | 1,129.0                 |
|              | GROUND FLOOR | 1,011.8                 |
|              | LEVEL 01     | 1,033.3                 |
|              | LEVEL 02     | 825.3                   |
|              | LEVEL 03     | 759.8                   |
|              | LEVEL 04     | 759.8                   |
|              | ROOF         | 585.1                   |
|              |              | 13,498.6 m <sup>2</sup> |