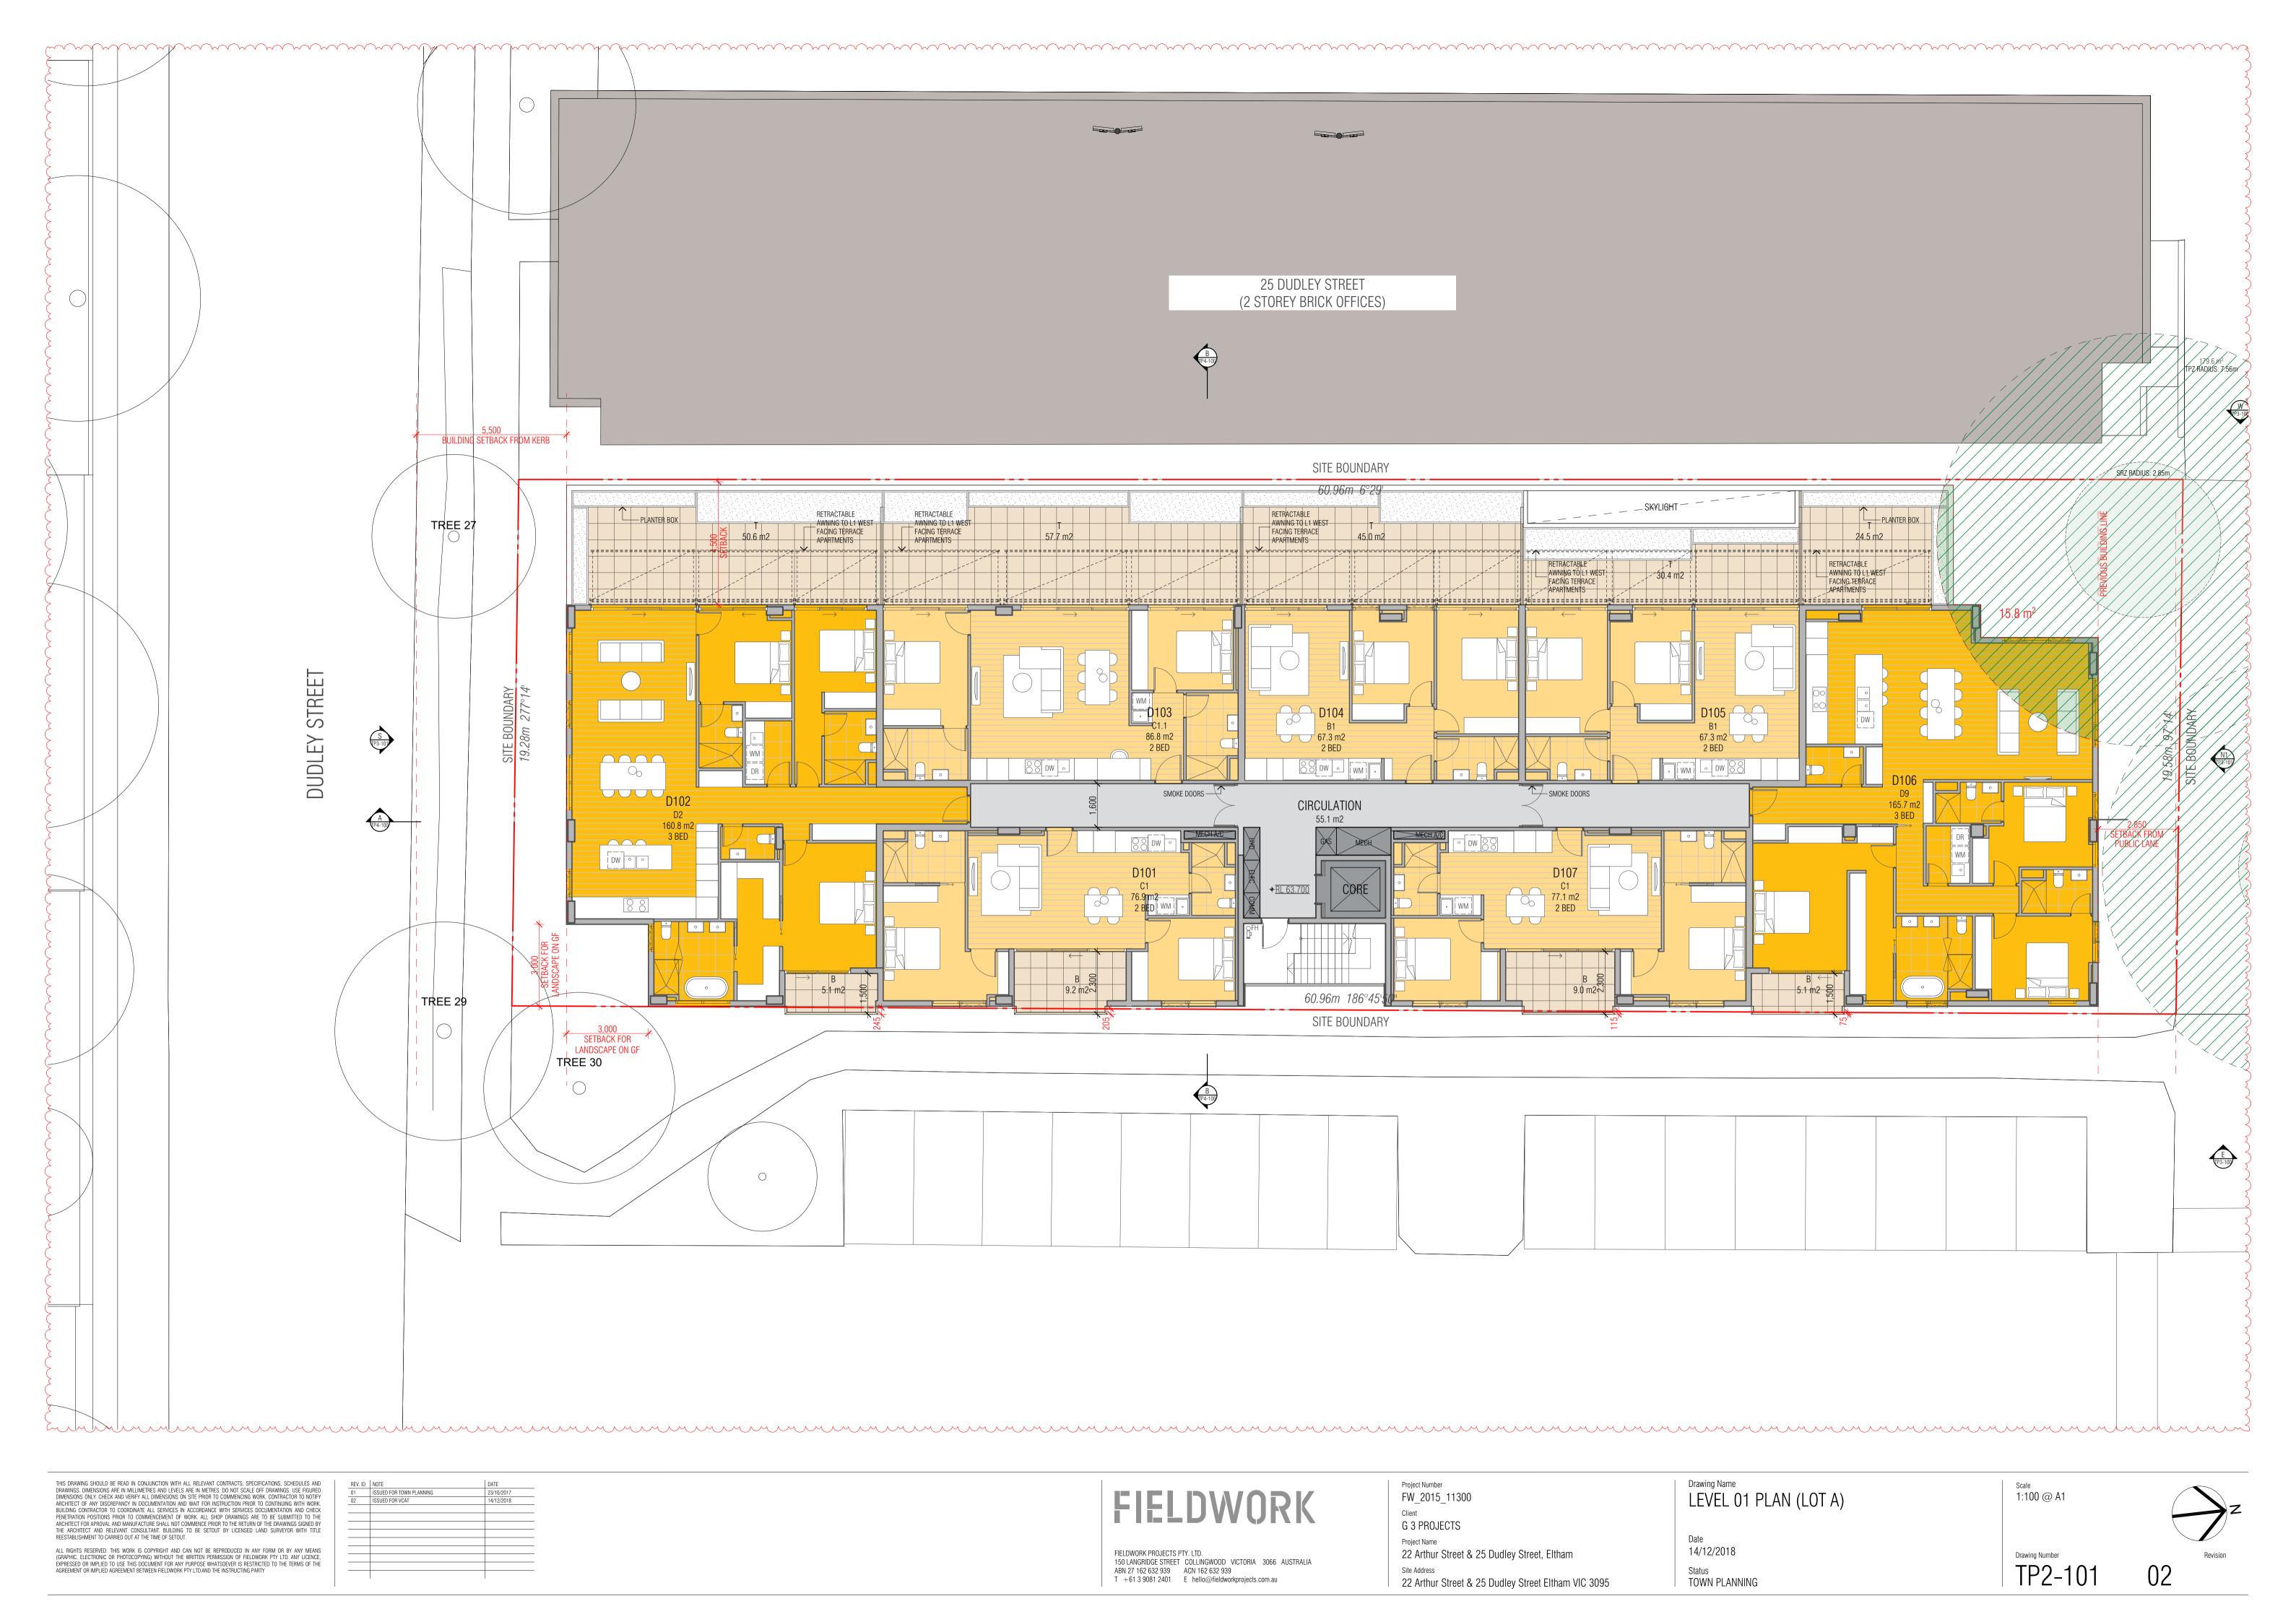

| STOREY   | APARTMENT NO. | AREA |         |
|----------|---------------|------|---------|
| LEVEL 01 |               |      | LEVEL ( |
|          | A101          | 9.2  |         |
|          | A102          | 42.8 |         |
|          | A103          | 44.7 |         |
|          | A104          | 46.1 |         |
|          | A105          | 56.6 |         |
|          | A106          | 55.7 |         |
|          | A107          | 9.2  |         |
|          | D101          | 9.2  |         |
|          | D102          | 55.7 |         |
|          | D103          | 57.7 |         |
|          | D104          | 45.0 |         |
|          | D105          | 30.4 |         |
|          | D106          | 29.6 |         |
|          | D107          | 9.0  |         |
| LEVEL 02 |               |      | LEVEL   |
|          | A201          | 9.2  |         |
|          | A202          | 41.6 |         |
|          | A203          | 8.3  |         |
|          | A204          | 10.8 |         |
|          | A205          | 8.0  |         |
|          | A206          | 47.9 |         |
|          | A207          | 9.7  |         |
|          | D201          | 9.9  |         |
|          | D202          | 47.6 |         |
|          | D203          | 8.0  |         |
|          | D204          | 10.4 |         |
|          | D205          | 8.1  |         |
|          |               |      |         |
|          | D206          | 43.5 |         |