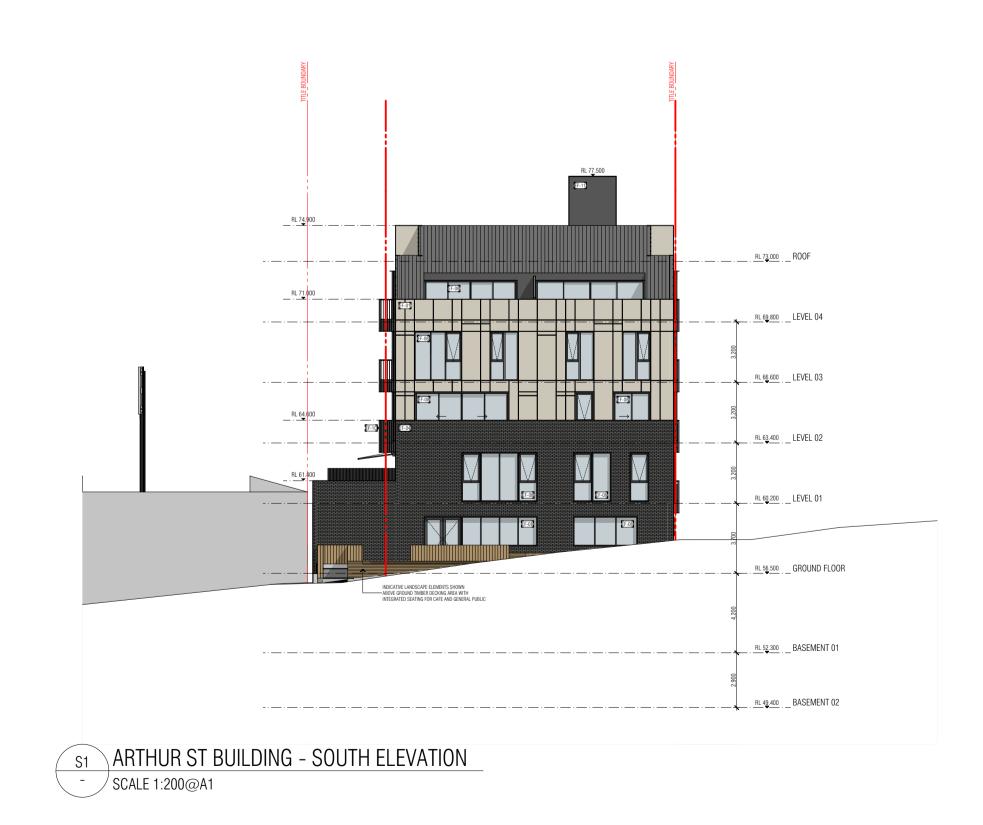

| APARTMENT MIX SCH  | EDULE          |     |
|--------------------|----------------|-----|
|                    | APARTMENT TYPE | QTY |
| ARTHUR STREET BUIL | DING           |     |
|                    | 1 BED          | 5   |
|                    | 2 BED          | 11  |
|                    | 3 BED          | 9   |
|                    |                | 25  |
| DUDLEY STREET BUIL | DING           |     |
|                    | 1 BED          | 6   |
|                    | 2 BED          | 9   |
|                    | 3 BED          | 10  |
|                    |                | 25  |
|                    |                | 50  |

| NLA SCHEDULE           |                      |
|------------------------|----------------------|
|                        | AREA                 |
| ARTHUR STREET BUILDING |                      |
| CAFE                   | 341.1                |
| RETAIL                 | 324.6                |
|                        | 665.7 m <sup>2</sup> |
| DUDLEY STREET BUILDING |                      |
| OFFICE                 | 355.2                |
| RESTAURANT             | 314.5                |
|                        | 669.7 m <sup>2</sup> |
|                        |                      |

| GBA SCHEDULE |              |                         |
|--------------|--------------|-------------------------|
|              | STOREY       | AREA                    |
| ARTHUR       |              |                         |
|              | BASEMENT 02  | 714.8                   |
|              | BASEMENT 01  | 1,043.8                 |
|              | GROUND FLOOR | 1,067.4                 |
|              | LEVEL 01     | 1,017.6                 |
|              | LEVEL 02     | 795.6                   |
|              | LEVEL 03     | 731.6                   |
|              | LEVEL 04     | 731.6                   |
|              | ROOF         | 586.3                   |
| DUDLEY       |              |                         |
|              | BASEMENT 02  | 705.8                   |
|              | BASEMENT 01  | 1,129.0                 |
|              | GROUND FLOOR | 1,011.8                 |
|              | LEVEL 01     | 1,033.3                 |
|              | LEVEL 02     | 825.3                   |
|              | LEVEL 03     | 759.8                   |
|              | LEVEL 04     | 759.8                   |
|              | ROOF         | 585.1                   |
|              |              | 13,498.6 m <sup>2</sup> |